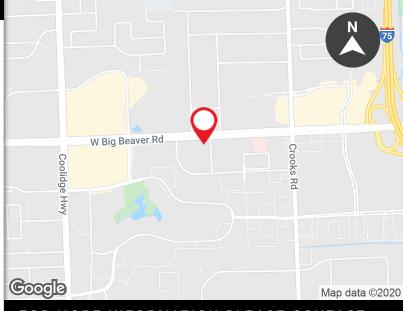

ge, cafe, jeweler, restaurant and covered parking
- Easy access to I-75
- · Located just east of The Somerset Collection
- Bridge to Maggiano's Restaurant next door

The information provided herein along with any attachment(s) was obtained from sources believed to be reliable, however, Friedman Rec Estate makes no guarantees, warranties, or representations as to the completeness or accuracy of such information and legal counsel in advised. All information provided is subject to verification and no liability for reliance on such information or errors or omissions is assumed. The presentation of this property is submitted subject to errors, omissions, change of price or conditions, prior sale or lease, or withdrawal without notice Comprised 2018 Friedman Peal Estate All inforther searched.



#### FOR MORE INFORMATION PLEASE CONTACT:

**ROBERT GAGNIUK** 

MARC HAMES

robert.gagniuk@freg.com

marc.hames@freg.com

248.324.2000

**eCODE 172** 

# **FOR LEASE**

TWENTY 75 OFFICE CENTER 2075 W BIG BEAVER ROAD TROY, MI 48084





| AVAILABLE SUITES  |                 |                  |           |
|-------------------|-----------------|------------------|-----------|
| SPACE             | SPACE USE       | LEASE TYPE       | SIZE (SF) |
| SUITE LL12 & LL15 | Office Building | Gross + Electric | 2,534 SF  |
| SUITE LL12        | Office Building | Gross + Electric | 1,545 SF  |
| SUITE LL15        | Office Building | Gross + Electric | 989 SF    |
| SUITE 250         | Office Building | Gross + Electric | 6,428 SF  |
| SUITE 300         | Office Building | Gross + Electric | 3,616