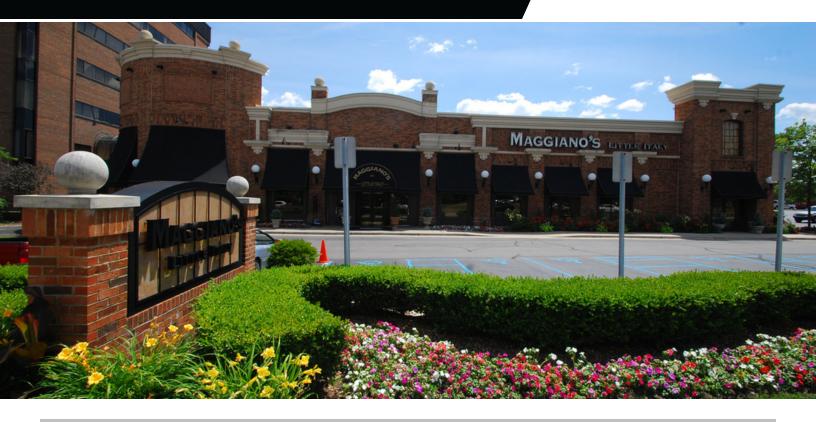

#### PROPERTY FEATURES:

Available SF: 956 - 6,777 SF

Lease Rate: \$18.95 SF/yr (Gross +

Electric)

Building Size: 78,542
Renovated: 2008
Zoning: Office

- 79,000 SF building with 956 SF to 6,777 SF
- · Full service mid-rise office building
- Amenities include: basement storage, cafe, jeweler, restaurant and covered parking
- Easy access to I-75
- · Located just east of The Somerset Collection
- Bridge to Maggiano's Restaurant next door