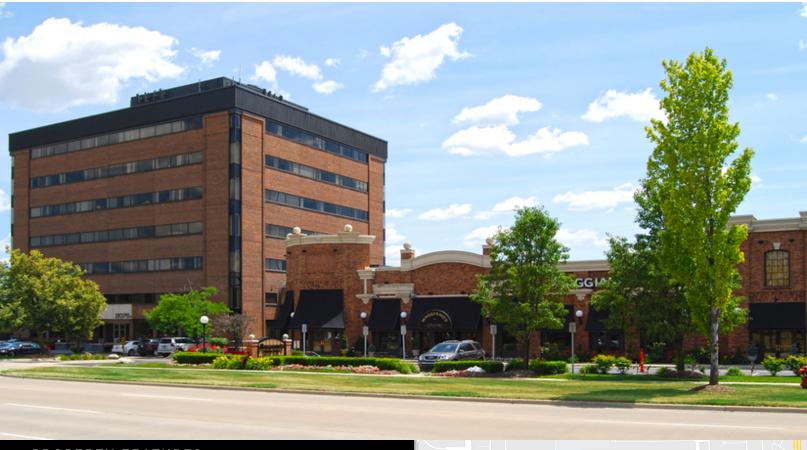

## **FOR LEASE**

TWENTY 75 OFFICE CENTER 2075 W BIG BEAVER ROAD TROY, MI 48084

#### PROPERTY FEATURES:

Available SF: 956 - 6,777 SF

Lease Rate: \$18.95 SF/yr (Gross +

Electric)

Building Size: 78,542
Renovated: 2008
Zoning: Office

- 79,000 SF building with 956 SF to 6,777 SF
- · Full service mid-rise office building
- Amenities include: basement storage, cafe, jeweler, restaurant and covered parking
- Easy access to I-75
- · Located just east of The Somerset Collection
- Bridge to Maggiano's Restaurant next door