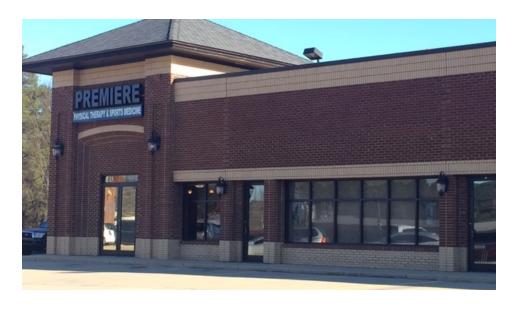

#### **PROPERTY OVERVIEW**

Property features two 6,500 SF office/retail buildings with national, regiona and local tenants. Tenants such as Alfa Insurance and Oak Mountai Orthodontics have occupied spaces for numerous years. The available 6,500 S suite can be leased all together or subdivided into 1,625 SF suites. Call for details Building features higher end build-out with stained concrete floors. Very hig traffic counts along Valleydale Road and Old Montgomery Highway captur Hoover, Pelham, and Helena traffic.