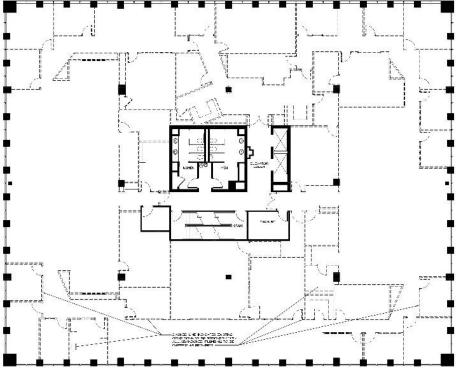

| AVAILABILITIES        |           |
|-----------------------|-----------|
| 2 <sup>nd</sup> Floor | 7,556 SF  |
| 3 <sup>rd</sup> Floor | 17,000 SF |

For more information or to schedule an inspection, please contact: