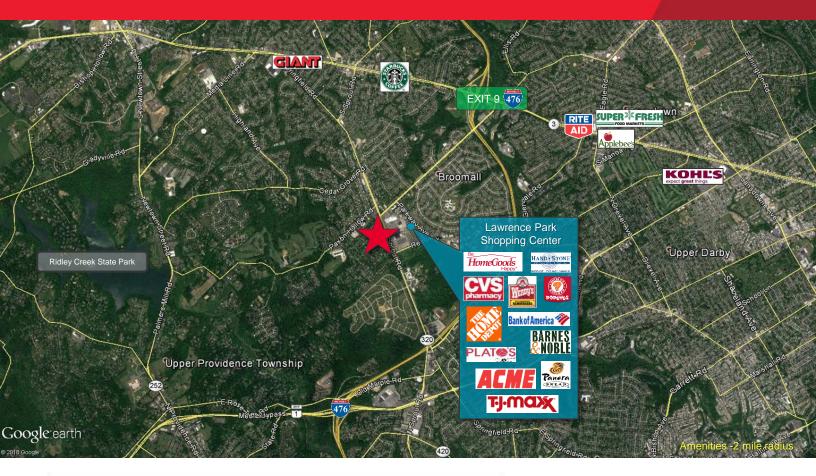

## 1974 Sproul Road

Broomall, PA

- Located on Route 320 minutes from Route 1 & Route 3 and I-476
- Along SEPTA Bus Routes 107 & 126
- 10 miles to the Philadelphia International Airport

©2018 Cushman & Wakefield. All rights reserved. The information contained in this communication is strictly confidential. This information has been obtained from sources believed to be reliable but has not been verified. NO WARRANTY OR REPRESENTATION, EXPRESS OR IMPLIED, IS MADE AS TO THE CONDITION OF THE PROPERTY (OR PROPERTIES) REFERENCED HEREIN OR AS TO THE ACCURACY OR COMPLETENESS OF THE INFORMATION CONTAINED HEREIN, AND SAME IS SUBMITTED SUBJECT TO ERRORS, OMISSIONS, CHANGE OF PRICE, RENTAL OR OTHER CONDITIONS, WITHDRAWAL WITHOUT NOTICE, AND TO ANY SPECIAL LISTING CONDITIONS IMPOSED BY THE PROPERTY OWNER(S). ANY PROJECTIONS, OPINIONS OR ESTIMATES ARE SUBJECT TO UNCERTAINTY AND DO NOT SIGNIFY CURRENT OR FUTURE PROPERTY PERFORMANCE.