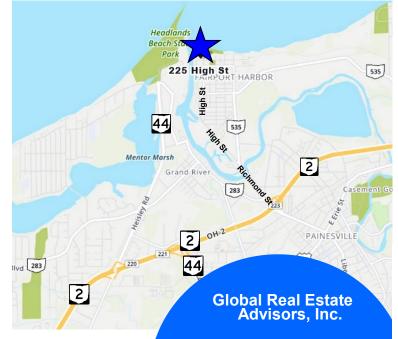

### **Property Features:**

- 4 Units: 12,400± SF
  - ~Diamond Institute 4,400± SF
    - Month to Month Lease
    - Street Level Storefront
    - Adjacent to the Theater
- (2) 2,000± SF 3-Bedroom Apartments Newly Rénovated
- 4,000± SF Full Basement for Storage or Small Work Area
- Great View of Lake Erie in the Heart of Fairport Harbor - Charming Main Street
- Situated Adjacent to the Finnish Heritage Museum
- Within Walking Distance to Marina and Lake Erie
- Near SR 2 and SR 44