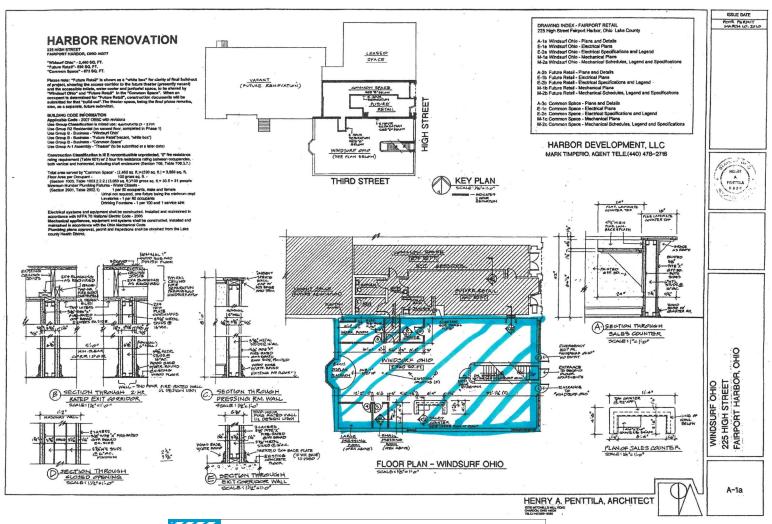

## **Investment Property For Sale - 4 Units**

Fairport Harbor, Ohio 44077 (Lake County)

**Former Windsurf Ohio** 

**Current Use: Diamond Institute** 

www.GlobalCommercialRE.com 8585 East Ave., Mentor, Ohio 44060