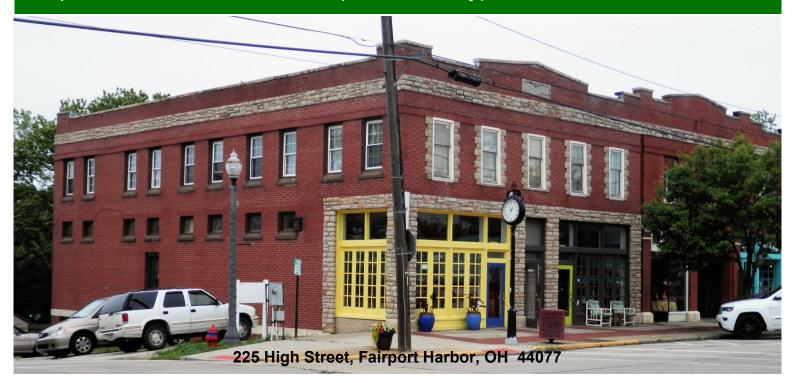

## 225 High Street

# **Investment Property For Sale - 4 Units**

Fairport Harbor, Ohio 44077 (Lake County)

### **Property Features:**

- 4 Units: 12,400± SF
  - ~Diamond Institute 4,400± SF
    - Month to Month Lease
    - Street Level Storefront
    - Adjacent to the Theater
- (2) 2,000± SF 3-Bedroom Apartments Newly Rénovated
- 4,000± SF Full Basement for Storage or Small Work Area
- Great View of Lake Erie in the Heart of Fairport Harbor - Charming Main Street
- Situated Adjacent to the Finnish Heritage Museum
- Within Walking Distance to Marina and Lake Erie
- Near SR 2 and SR 44