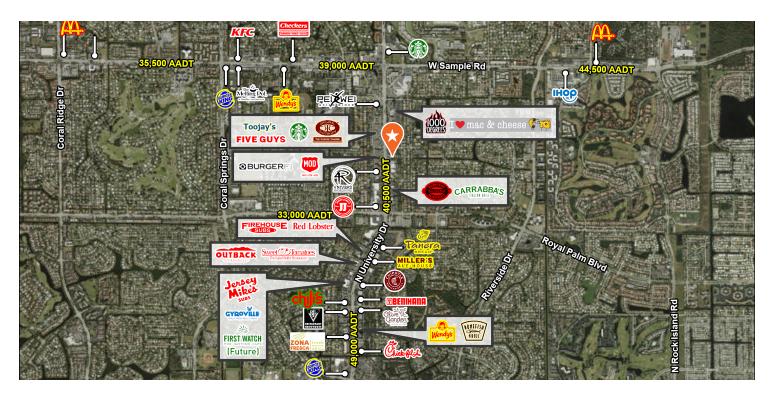

#### PROPERTY HIGHLIGHTS

- · Assignment/ Sublease Available
- Located within the primary restaurant corridor directly across from the Walk in Coral Springs
- 5,490 SF with 200 seats and 94 parking spaces
- Current lease expires 10/31/2032
- Excellent Shared ingress and egress to University Dr