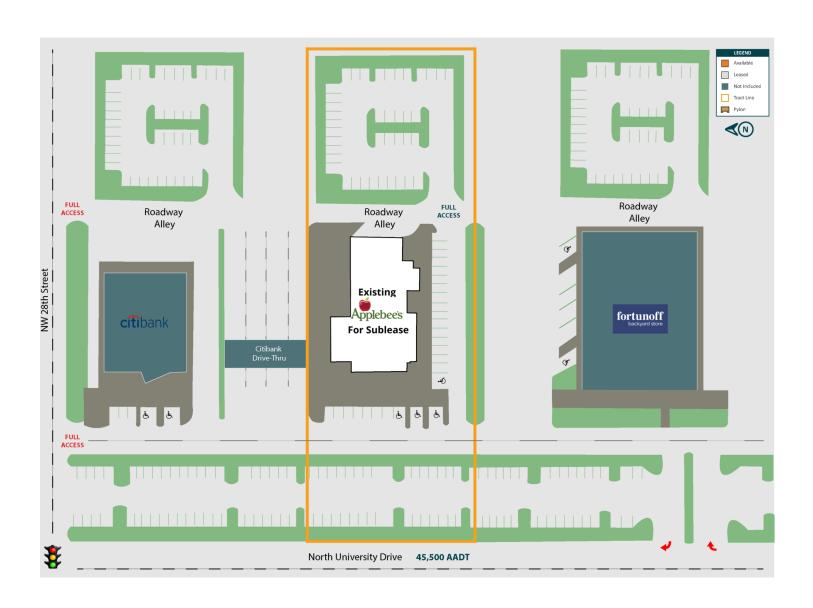

#### PROPERTY HIGHLIGHTS

- · Assignment/ Sublease Available
- Located within the primary restaurant corridor directly across from the Walk in Coral Springs
- 5,490 SF with 200 seats and 94 parking spaces
- Current lease expires 10/31/2032
- Excellent Shared ingress and egress to University Dr