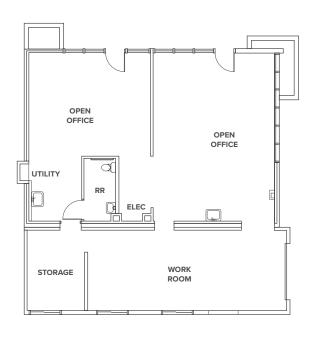

#### PROPERTY INFO

**Sale Price:** 

\$1,195,000

**Building Size:** 

1,683 SF

Lot size:

2,254 SF

County/Zoning:

#### **BUILDING HIGHLIGHTS**

圃

Standalone building

Nice glass line - double pane windows

**Strong surrounding demographics** 

Garage door that provides natural light or loading capabilities

Remodeled showroom