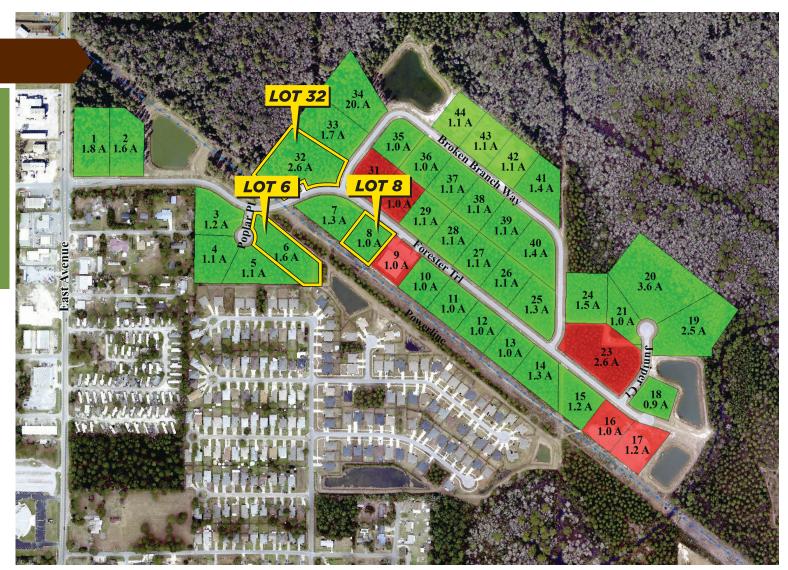

## **AVAILABLE LOTS**

**Lot 6** 1.6 Acres - \$104,000

**Lot 8** 1 Acres - \$65,000

**Lot 32** 2.6 Acres - \$169,000

Available Sold