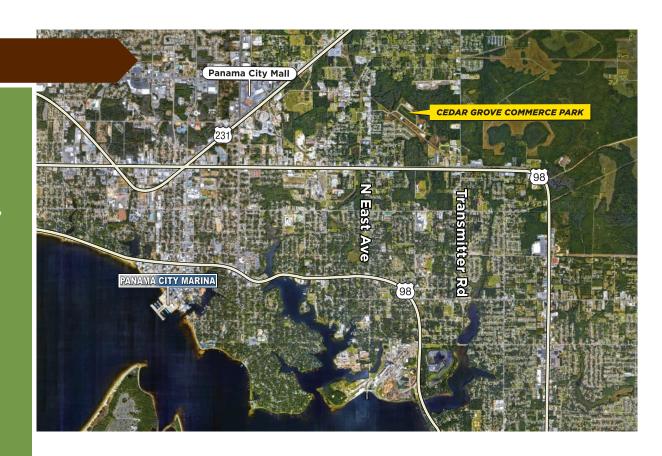

## CEDAR GROVE COMMERCE PARK

**BAY COUNTY, FLORIDA** 

#### **PROPERTY FEATURES**

- Fully planned park subject to recorded covenants, codes, restrictions and landscaping standards
- Located in the heart of Bay County's high growth East Avenue Corridor
- Ideal for light manufacturing/assembly, transportation/warehousing, personal services, showroom and communication facilities
- Ground lease and build-to-suit opportunities available
- Zoned C-3A (General Commercial Low)
- All public utilities are available to each site