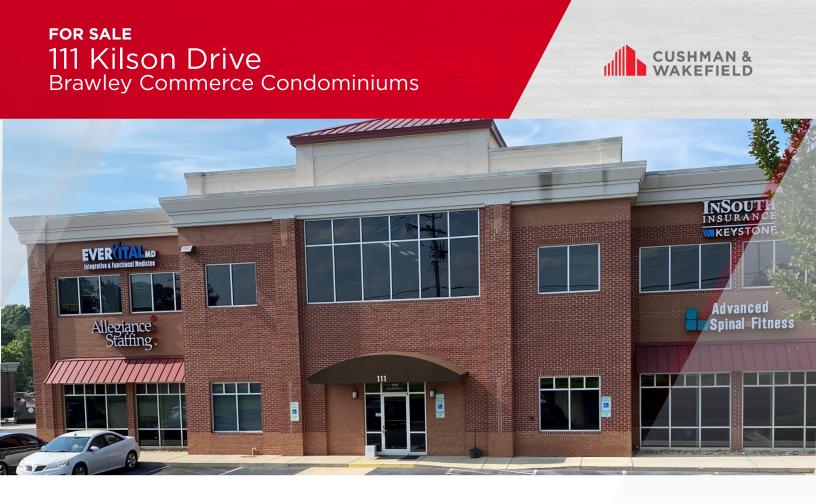

# SUITES 201 & 203 2,000 SF

### **Property Highlights**

- Former medical office great layout for medical or general office users
- 1 mile from Exit 35 on I-77 (Brawley Rd)
- Corner suite with great natural light and welcoming reception area
- Situated in a two-building professional office condo park
- \$375,000 (\$187.50/SF) asking price
- Call for more information