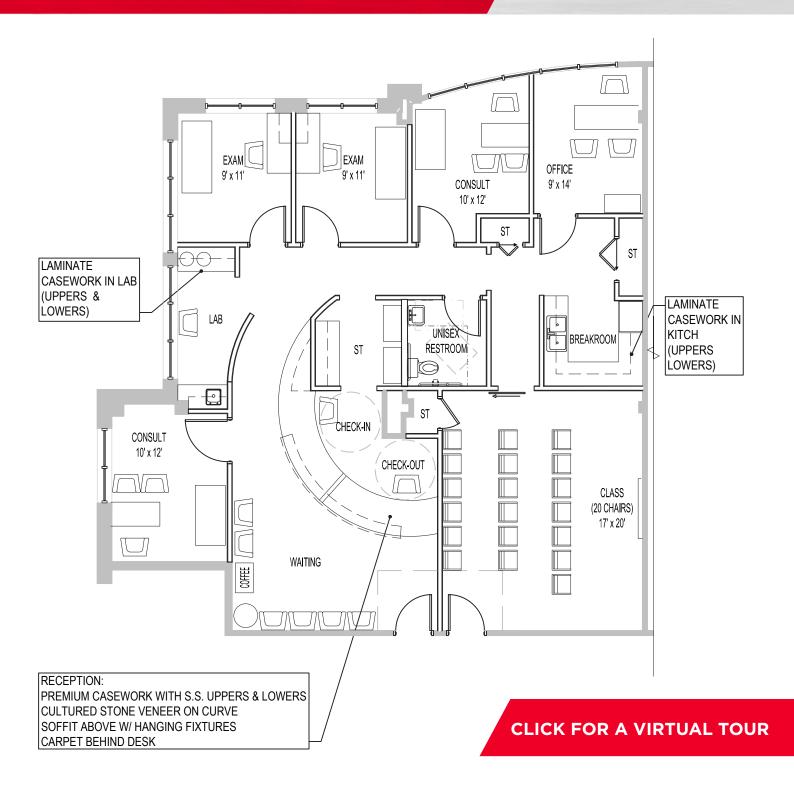

# SUITES 201 & 203 2,000 SF

### **Property Highlights**

- Former medical office great layout for medical or general office users
- 1 mile from Exit 35 on I-77 (Brawley Rd)
- Corner suite with great natural light and welcoming reception area
- Situated in a two-building professional office condo park
- \$375,000 (\$187.50/SF) asking price
- Call for more information