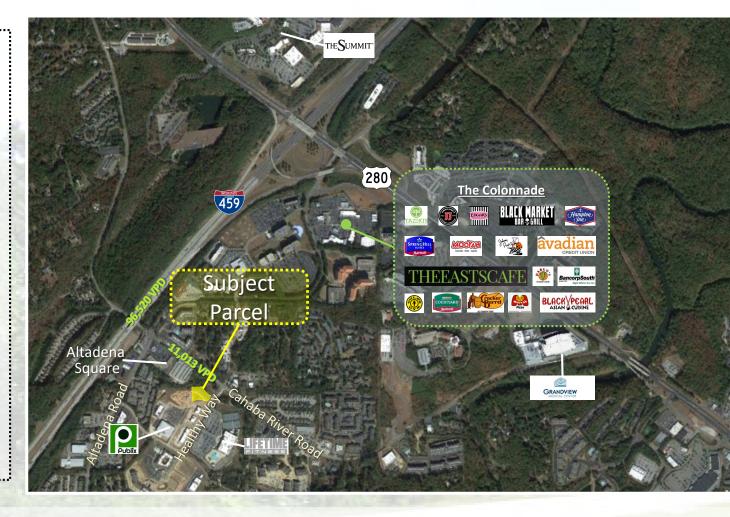

### COMMENTS

- Multiple potential uses including office, retail, or residential development
- 11,000 Vehicles per day on Cahaba River Road
- Average HH income more than \$117,000 annually within 5-mile radius
- More than 1,600 multi-family units within 2 miles
- 1-Mile to Grandview Medical Center