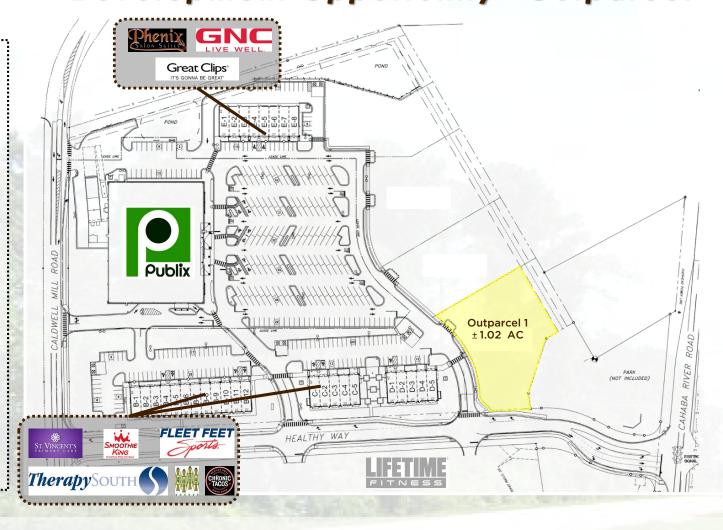

#### SITE SIZE

1.02 Acres (44,431 SF)

### COMMENTS

- Multiple potential uses including office, retail, or residential development
- 11,000 Vehicles per day on Cahaba River Road
- Average HH income more than \$117,000 annually within 5-mile radius
- More than 1,600 multi-family units within 2 miles
- 1-Mile to Grandview Medical Center