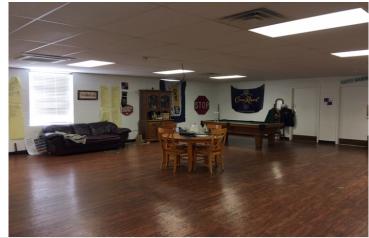

### **Property Features**

• 2,500 (min) – 5,000 (max)

Zoned: I-1

· Plenty of free parking

Separate entrance

 Owner willing to do tenant improvement and put cost into lease

Negotiable rent

| Specifications |                         |
|----------------|-------------------------|
| Total Size     | 30,000 SF               |
| Available SF   | 2,500 – 5,000 SF        |
| Timing         | Available immediately   |
| Rental Rate    | \$1.00 PSF (NNN) Yearly |
| Parking        | Free Parking            |