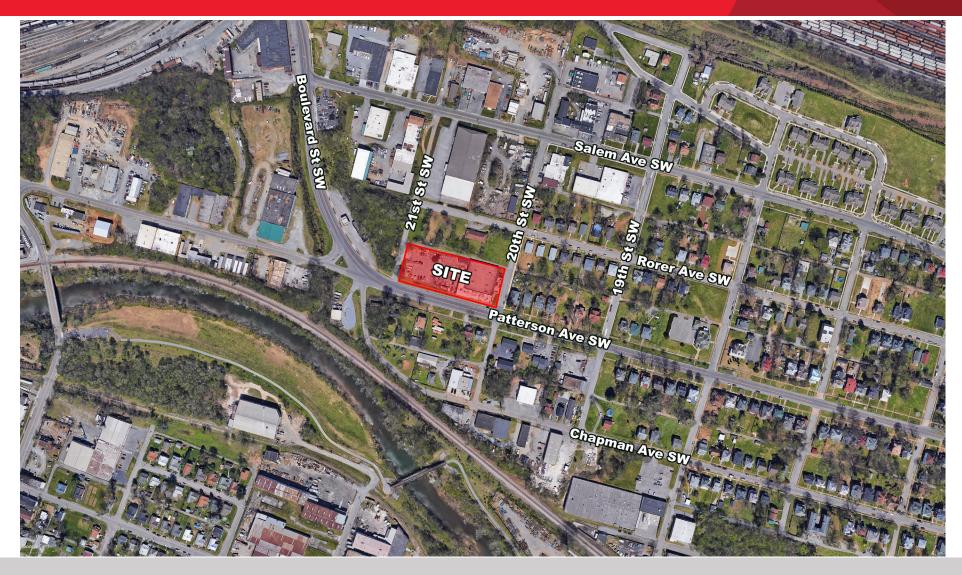

| Demographics       |          |          |          |
|--------------------|----------|----------|----------|
|                    | 1 Mile   | 3 Miles  | 5 Miles  |
| Population         | 10,231   | 80,109   | 165,122  |
| No. of Households  | 4,280    | 34,684   | 71,138   |
| Avg. HH Income     | \$50,278 | \$63,893 | \$69,332 |
| Daytime Population | 8,970    | 109,522  | 201,194  |