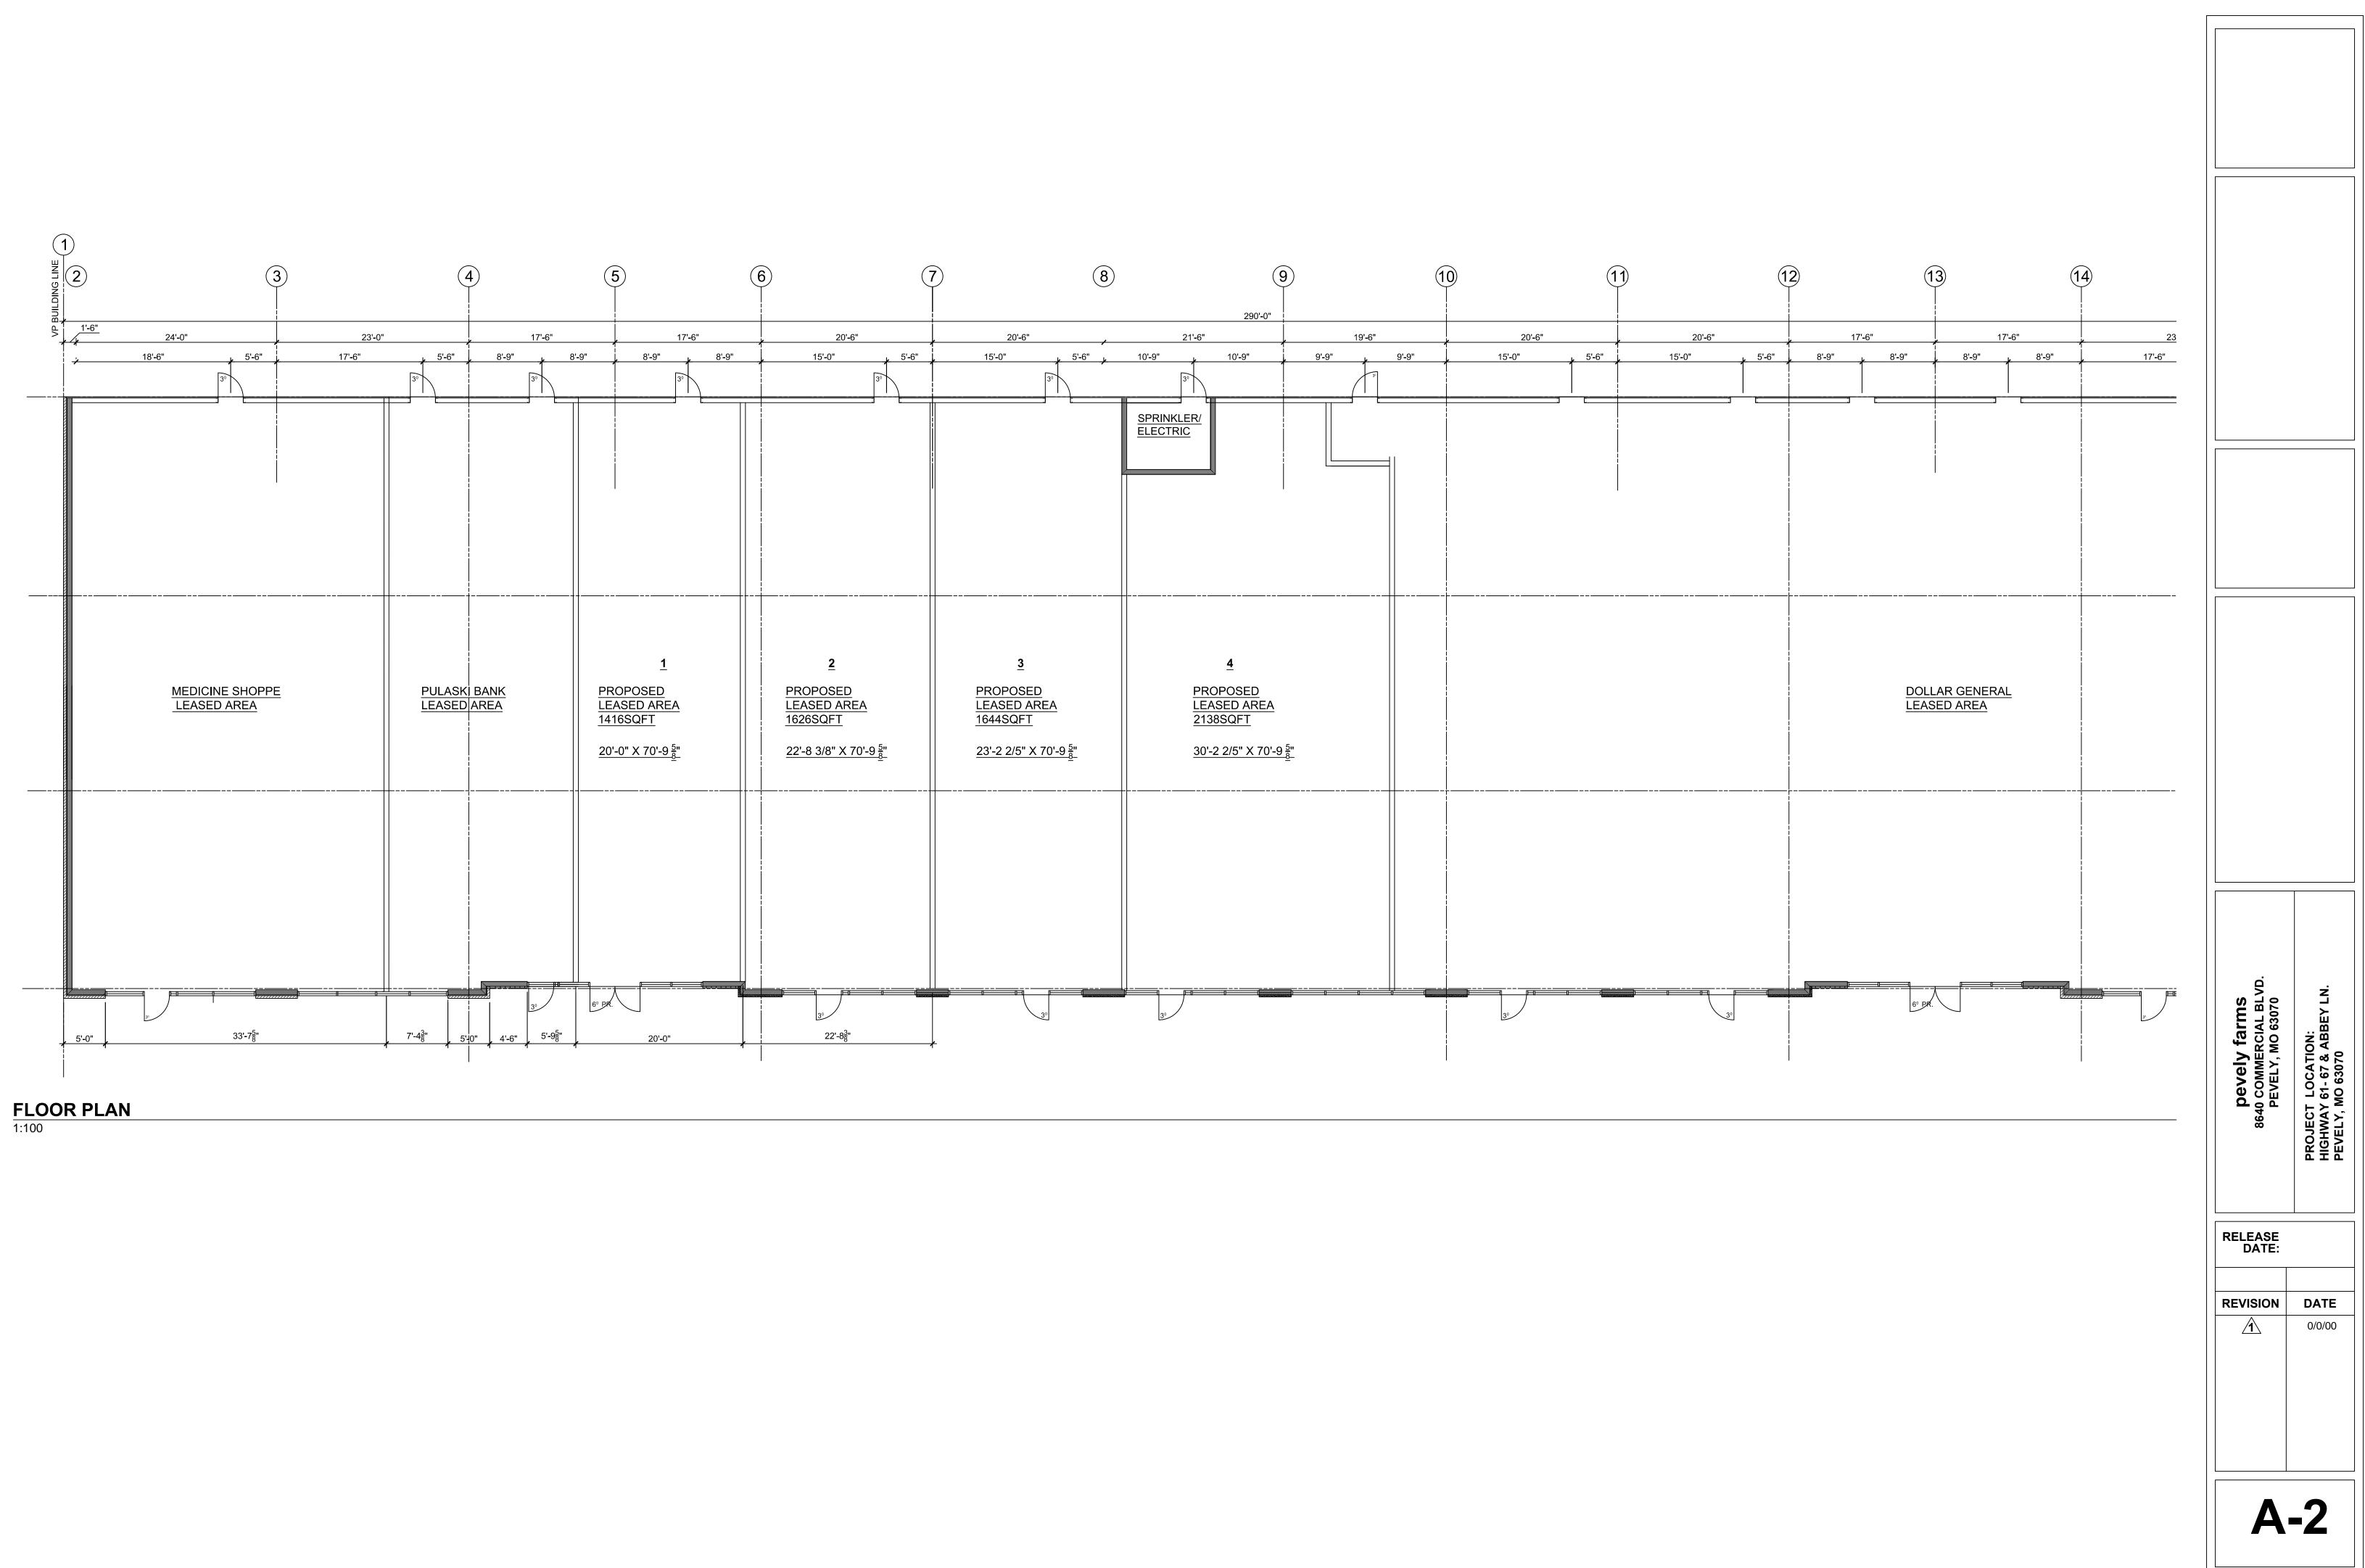

#### Available:

▶ 1,600 - 3,782 SF subdividable space available for lease.

### **PEVELY FARMS** 8640-8660 Commercial Blvd (HWY 61-67) and Abby Lane (HWY Z) Pevely, Missouri