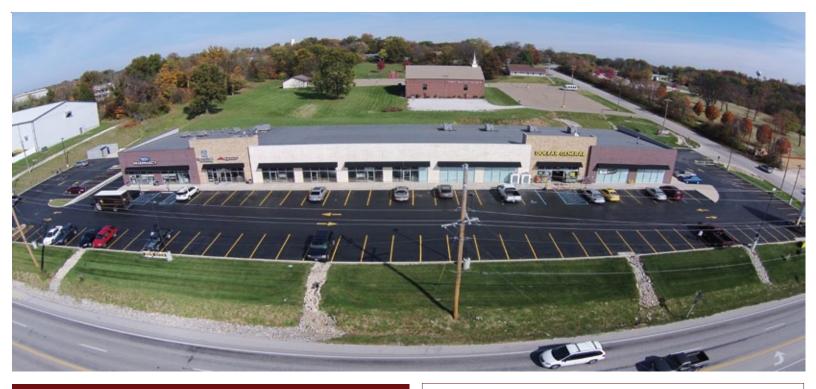

## **PEVELY FARMS**

8640-8660 Commercial Blvd (HWY 61-67)

Pevely, Missouri

#### Available:

▶ 1,600 - 3,782 SF subdividable space available for lease.

#### Features:

- Excellent Visibility (HWY 61-67 and HWY Z)
- ► Red Light Intersection
- Highway Z road improvements slated making it 4 lanes
- Growing Community

| Demographics            | 3 mile   | 5 mile   | 15 mile  |  |
|-------------------------|----------|----------|----------|--|
| Total Population        | 9,080    | 29,653   | 93,423   |  |
| Households              | 3,371    | 10,637   | 33,100   |  |
| Median Household Income | \$45,416 | \$49,817 | \$55,239 |  |