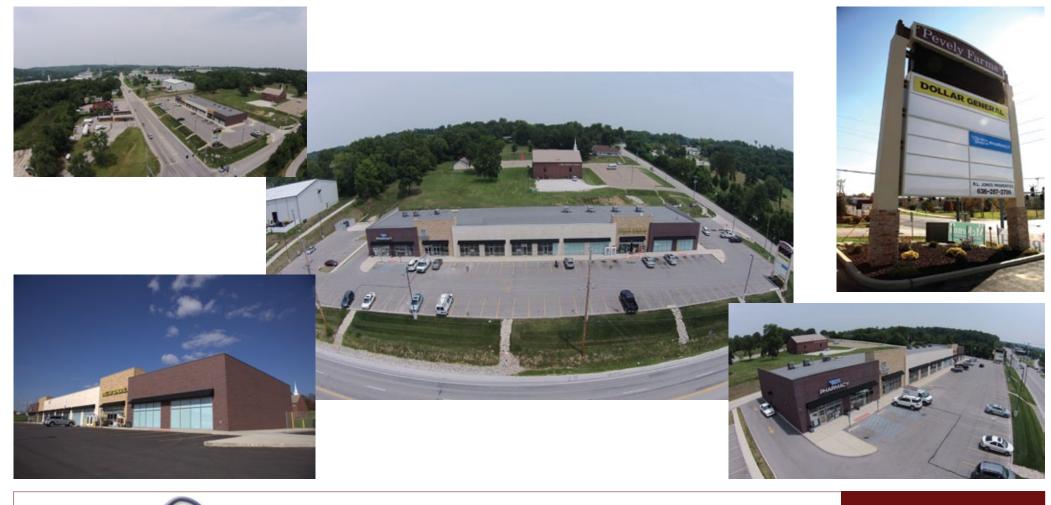

## **PEVELY FARMS**

8640-8660 Commercial Blvd (HWY 61-67)

Pevely, Missouri

#### Available:

▶ 1,600 - 3,782 SF subdividable space available for lease.

#### Specifications Zoning: C-3 Commercial Traffic Count: 9,475 VPD

#### Features:

- Excellent Visibility (HWY 61-67 and HWY Z)
- ► Red Light Intersection
- Highway Z road improvements slated making it 4 lanes
- Growing Community

| Demographics            | 3 mile   | 5 mile   | 15 mile  |  |
|-------------------------|----------|----------|----------|--|
| Total Population        | 9,080    | 29,653   | 93,423   |  |
| Households              | 3,371    | 10,637   | 33,100   |  |
| Median Household Income | \$45,416 | \$49,817 | \$55,239 |  |