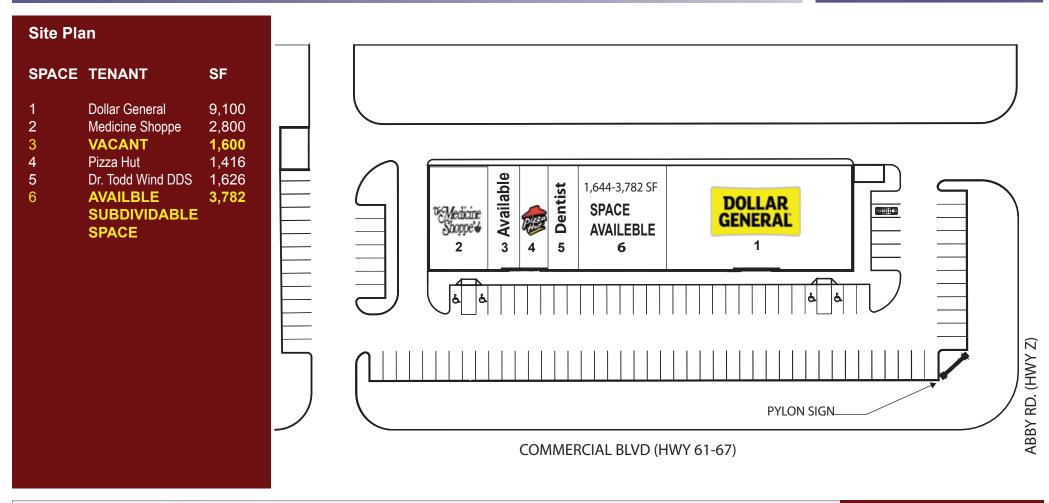

#### Available:

▶ 1,600 - 3,782 SF subdividable space available for lease.

### **PEVELY FARMS** 8640-8660 Commercial Blvd (HWY 61-67) and Abby Lane (HWY Z) Pevely, Missouri