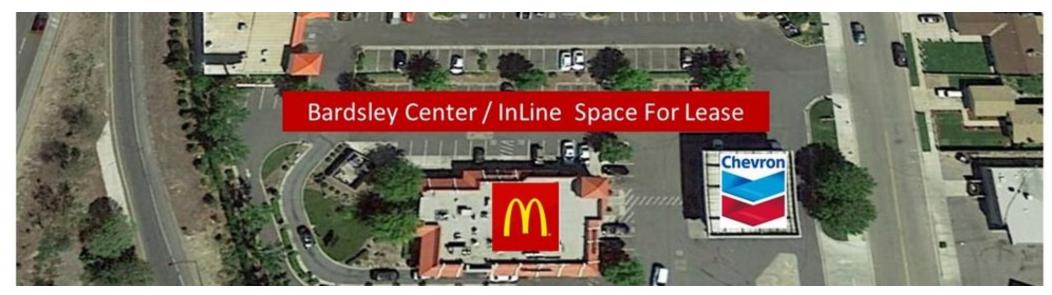

### **Executive Summary**





**OFFERING SUMMARY** 

PROPERTY OVERVIEW

Available SF: 1.700 SF

Open floor Space

PROPERTY HIGHLIGHTS

Average HH Income

Lease Rate:

Building Size:

\$1,700 per month (MG)

**DEMOGRAPHICS** 

Lot Size: 0 Acres

0710100

1.700

 Total Households
 4,136
 10,747

 Total Population
 13,366
 34,057

Zoning: C4

#### KYLE RHINEBECK SIOR

559.625.2128 x14 callkyle@callkyle.com CalDRE #00928751

132 N Akers St Visalia, CA 93291-5121 559.625.2128 | zeebre.com

1 MILE

\$50,291



3 MILES

16,370

53.628

\$54.642

2 MILES

\$54,880

#### **Additional Photos**







#### **KYLE RHINEBECK SIOR**

559.625.2128 x14 callkyle@callkyle.com CalDRE #00928751

132 N Akers St Visalia, CA 93291-5121 559.625.2128 | zeebre.com

ZEEB
Commercial Real Estate

### Retailer Map



#### KYLE RHINEBECK SIOR

559.625.2128 x14 callkyle@callkyle.com CalDRE #00928751

132 N Akers St Visalia, CA 93291-5121 559.625.2128 | zeebre.com



## Demographics Map & Report



| POPULATION          | 1 MILE    | 2 MILES   | 3 MILES   |
|---------------------|-----------|-----------|-----------|
| Total population    | 13,366    | 34,057    | 53,628    |
| Median age          | 29.5      | 30.5      | 30.1      |
| Median age (Male)   | 28.7      | 29.1      | 29.0      |
| Median age (Female) | 30.5      | 31.5      | 31.0      |
| HOUSEHOLDS & INCOME | 1 MILE    | 2 MILES   | 3 M