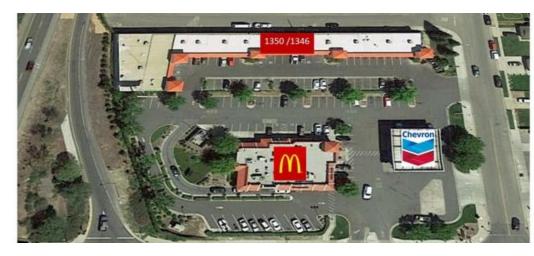

### **Executive Summary**





**OFFERING SUMMARY** 

PROPERTY OVERVIEW

Available SF: 1.700 SF

Open floor Space

PROPERTY HIGHLIGHTS

Average HH Income

Lease Rate:

Building Size:

\$1,700 per month (MG)

**DEMOGRAPHICS** 

Lot Size: 0 Acres

0710100

1.700

 Total Households
 4,136
 10,747

 Total Population
 13,366
 34,057

Zoning: C4

#### KYLE RHINEBECK SIOR

559.625.2128 x14 callkyle@callkyle.com CalDRE #00928751

132 N Akers St Visalia, CA 93291-5121 559.625.2128 | zeebre.com

1 MILE

\$50,291



3 MILES

16,370

53.628

\$54.642

2 MILES

\$54,880

#### **Additional Photos**







#### **KYLE RHINEBECK SIOR**

559.625.2128 x14 callkyle@callkyle.com CalDRE #00928751

132 N Akers St Visalia, CA 93291-5121 559.625.2128 | zeebre.com

ZEEB
Commercial Real Estate

### Retailer Map



#### KYLE RHINEBECK SIOR

559