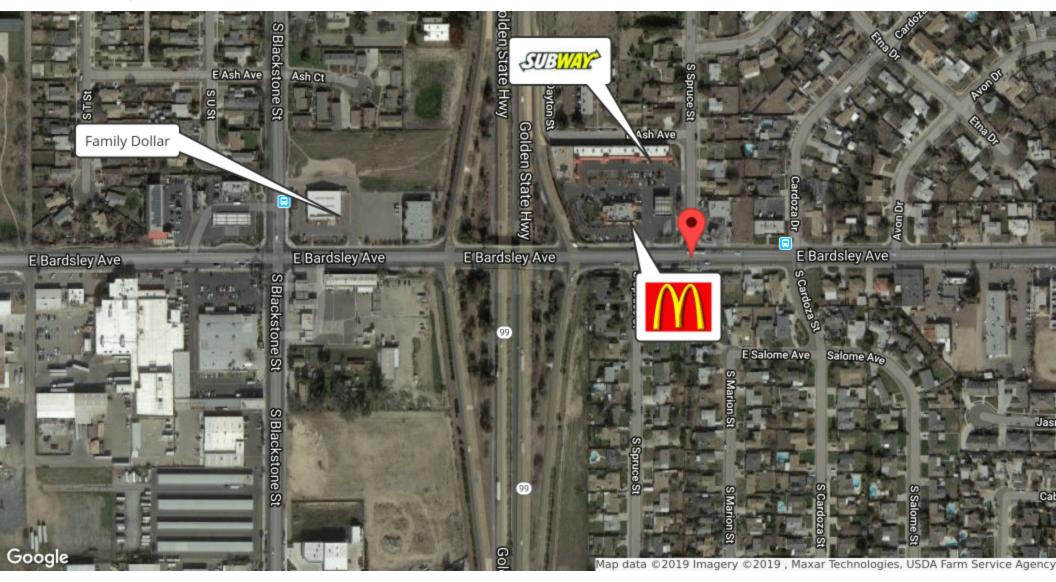

### **Executive Summary**





**OFFERING SUMMARY** 

PROPERTY OVERVIEW

Available SF: 1.700 SF

Open floor Space

PROPERTY HIGHLIGHTS

Average HH Income

Lease Rate:

Building Size:

\$1,700 per month (MG)

**DEMOGRAPHICS** 

Lot Size: 0 Acres

0710100

1.700

 Total Households
 4,136
 10,747

 Total Population
 13,366
 34,057

Zoning: C4

#### KYLE RHINEBECK SIOR

559.625.2128 x14 callkyle@callkyle.com CalDRE #00928751

132 N Akers St Visalia, CA 93291-5121 559.625.2128 | zeebre.com

1 MILE

\$50,291



3 MILES

16,370

53.628

\$54.642

2 MILES

\$54,880

#### **Additional Photos**







#### **KYLE RHINEBECK SIOR**

559.625.2128 x14 callkyle@callkyle.com CalDRE #00928751

132 N Akers St Visalia, CA 93291-5121 559.625.2128 | zeebre.com

ZEEB
Commercial Real Estate

### Retailer Map



#### KYLE RHINEBECK SIOR

559.625.2128 x14 callkyle@callkyle.com CalDRE #00928751

132 N Akers St Visalia, CA 93291-5121 559.625.2128 | zeebre.com



## Demographics Map & Report



| POPULATION          | 1 MILE    | 2 MILES   | 3 MILES   |
|---------------------|-----------|-----------|-----------|
| Total population    | 13,366    | 34,057    | 53,628    |
| Median age          | 29.5      | 30.5      | 30.1      |
| Median age (Male)   | 28.7      | 29.1      | 29.0      |
| Median age (Female) | 30.5      | 31.5      | 31.0      |
| HOUSEHOLDS & INCOME | 1 MILE    | 2 MILES   | 3 MILES   |
| Total households    | 4,136     | 10,747    | 16,370    |
| # of persons per HH | 3.2       | 3.2       | 3.3       |
| Average HH income   | \$50,291  | \$54,880  | \$54,642  |
| Average house