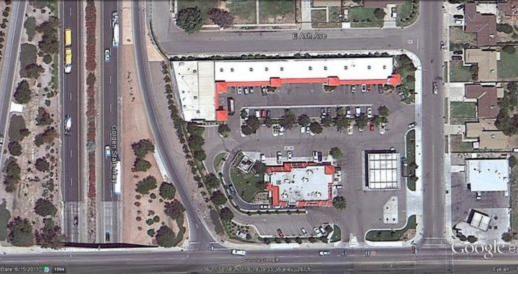

### **Executive Summary**

**OFFERING SUMMARY** 

PROPERTY OVERVIEW

Available SF: 1.700 SF

Open floor Space

PROPERTY HIGHLIGHTS

Average HH Income

Lease Rate:

Building Size:

\$1,700 per month (MG)

**DEMOGRAPHICS** 

Lot Size: 0 Acres

0710100

1.700

 Total Households
 4,136
 10,747

 Total Population
 13,366
 34,057

Zoning: C4