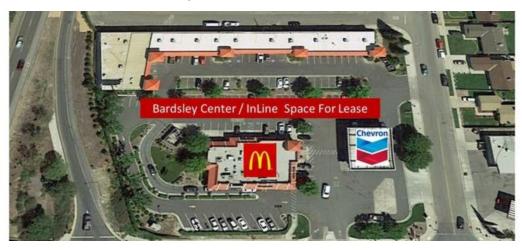

### **Executive Summary**

**OFFERING SUMMARY** 

PROPERTY OVERVIEW

Available SF: 1.700 SF

Open floor Space

PROPERTY HIGHLIGHTS

Average HH Income

Lease Rate:

Building Size:

\$1,700 per month (MG)

**DEMOGRAPHICS** 

Lot Size: 0 Acres

0710100

1.700

 Total Households
 4,136
 10,747

 Total Population
 13,366
 34,057

Zoning: C4