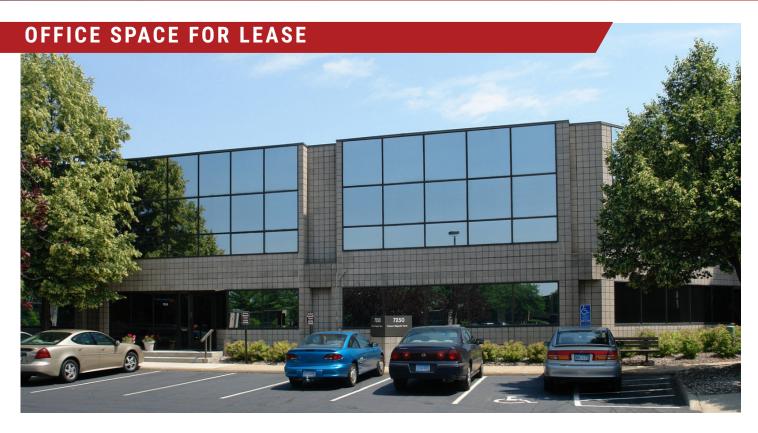

# OCC FINANCIAL PLAZA

7250 METRO BOULEVARD | EDINA, MN

#### PROPERTY HIGHLIGHTS

- Creative Finish: Polished Concrete Floors & Exposed Ceilings
- · Scenic Creek Views
- · Steps to Nine Mile Creek Bike/Walk Path
- Easy Access to Hwy 100 and I-494
- 10 minutes from MSP Airport
- Close proximity to retail shops, restaurants, fitness centers and Southdale Mall