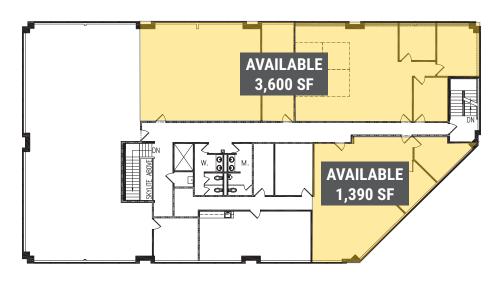

### **SPACE AVAILABLE:**

1,390 - 6,600 SF

# OCC FINANCIAL PLAZA

7250 METRO BOULEVARD | EDINA, MN

First Floor

# Second Floor