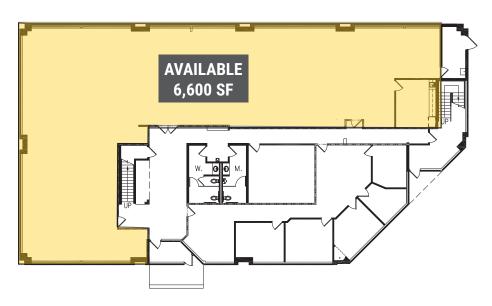

# OCC FINANCIAL PLAZA



7250 METRO BOULEVARD | EDINA, MN



### **SPACE AVAILABLE:**

1,390 - 6,600 SF

#### **RENTAL RATE:**

\$9.00/SF

#### **EST TAX & OPS:**

\$10.28/SF

#### PROPERTY HIGHLIGHTS

- Creative Finish: Polished Concrete Floors & Exposed Ceilings
- · Scenic Creek Views
- · Steps to Nine Mile Creek Bike/Walk Path
- Easy Access to Hwy 100 and I-494
- 10 minutes from MSP Airport
- Close proximity to retail shops, restaurants, fitness centers and Southdale Mall



# OCC FINANCIAL PLAZA

7250 METRO BOULEVARD | EDINA, MN

First Floor





# Second Floor





## For information, please contact:

**MATT ELDER CCIM** 

**CALLIE RONKOWSKI** 

T+1 612 430 9974 matt.elder@ngkf.com T +1 612 430 9975 callie.ronkowski@ngkf.com

www.ngkf.com

The information contained herein has been obtained from sources deemed reliable but has not been verified and no guarantee, warranty or representation, either express or implied, is made with respect to such information. Terms of sale or lease and availability are subject to change or withdrawal without notice.