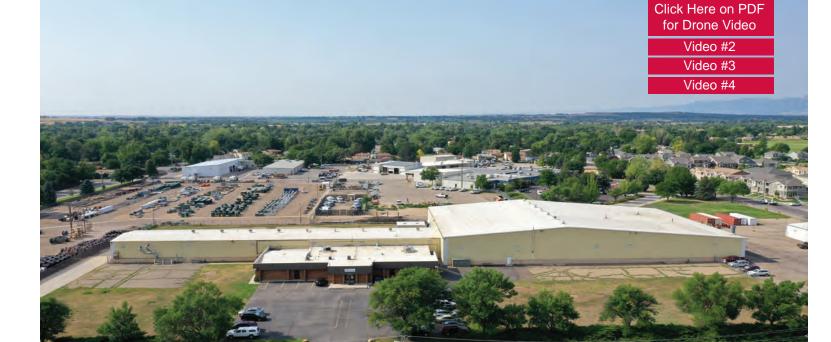

Gas:

Lazarus Energy Services

Price:

\$6,250,000 (\$98/per sq. ft.)

Located just off busy Ken Pratt Blvd. (Hwy 119) a few blocks south of the city center, this 63,450 sq. ft. manufacturing/distribution warehouse is zoned for light and medium industrial functions. Residential uses are also allowed. The property is walking distance to retail, restaurants, and a new hotel. It has excellent access to Ken Pratt Blvd. and the Longmont Diagonal Highway. The warehouse has drive-in and dock doors allowing for a variety of uses. Office and warehouse have fire sprinklers.