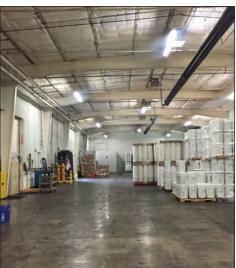

Gas:

Lazarus Energy Services

Price:

\$6,250,000 (\$98/per sq. ft.)

Located just off busy Ken Pratt Blvd. (Hwy 119) a few blocks south of the city center, this 63,450 sq. ft. manufacturing/distribution warehouse is zoned for light and medium industrial functions. Residential uses are also allowed. The property is walking distance to retail, restaurants, and a new hotel. It has excellent access to Ken Pratt Blvd. and the Longmont Diagonal Highway. The warehouse has drive-in and dock doors allowing for a variety of uses. Office and warehouse have fire sprinklers.