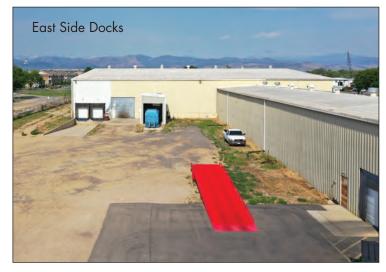

Gas:

Lazarus Energy Services

Price:

\$6,250,000 (\$98/per sq. ft.)

Located just off busy Ken Pratt Blvd. (Hwy 119) a few blocks south of the city center, this 63,450 sq. ft. manufacturing/distribution warehouse is zoned for light and medium industrial functions. Residential uses are also allowed. The property is walking distance to retail, restaurants, and a new hotel. It has excellent access to Ken Pratt Blvd. and the Longmont Diagonal Highway. The warehouse has drive-in and dock doors allowing for a variety of uses. Office and warehouse have fire sprinklers.