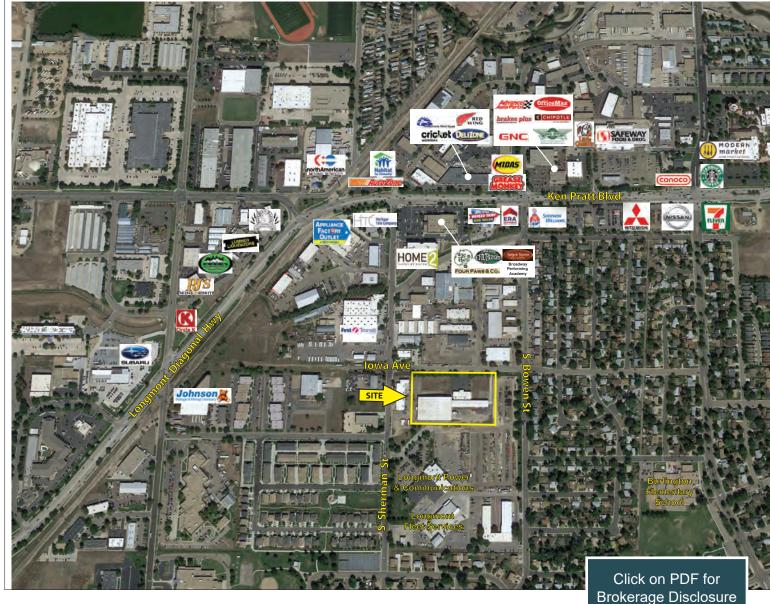

Gas:

Lazarus Energy Services

Price:

\$6,250,000 (\$98/per sq. ft.)

Located just off busy Ken Pratt Blvd. (Hwy 119) a few blocks south of the city center, this 63,450 sq. ft. manufacturing/distribution warehouse is zoned for light and medium industrial functions. Residential uses are also allowed. The property is walking distance to retail, restaurants, and a new hotel. It has excellent access to Ken Pratt Blvd. and the Longmont Diagonal Highway. The warehouse has drive-in and dock doors allowing for a variety of uses. Office and warehouse have fire sprinklers.