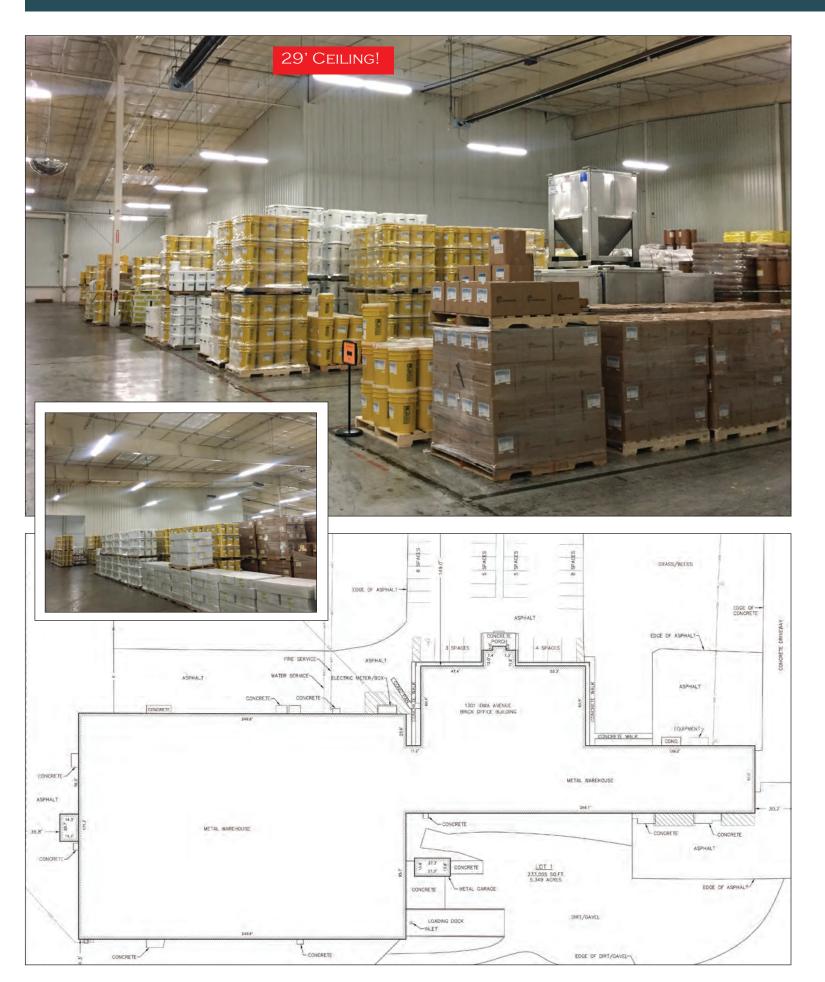

## MANUFACTURING FACILITY FOR SALE

1301 Iowa Ave., Longmont, CO 80501

www.FullerRE.com

| Building:    | 64,000± Sq. Ft.                    | YOC:     | 1973 and 1987                         |
|--------------|------------------------------------|----------|---------------------------------------|
| Land:        | 5.35± Acres (233,005 SF)           | Taxes:   | \$142,957 (\$2.25/sf)                 |
| Office:      | 7,560± Sq. Ft.                     | Loading: | Docks: 8'x10' (2), w/ levelers        |
| Warehouse:   | West: 42,875± SF, East: 13,565± SF |          | Drive-In: 8'x10' (2), 8'x12' (1)      |
| Ceilings:    | 29' West Side / 18' East Side      |          | and 16'x14' (1)                       |
| Water/Sewer: | City of Longmont                   | Zoning:  | MU-E                                  |
| Electricity: | City of Longmont                   | Power:   | 3-Phase 240V, 1600 amp                |
| Gas:         | Lazarus Energy Services            | Price:   | <b>\$6,250,000</b> (\$98/per sq. ft.) |
|              |                                    |          |                                       |

Gas:

Lazarus Energy Services

Price:

\$6,250,000 (\$98/per sq. ft.)

Located just off busy Ken Pratt Blvd. (Hwy 119) a few blocks south of the city center, this 63,450 sq. ft. manufacturing/distribution warehouse is zoned for light and medium industrial functions. Residential uses are also allowed. The property is walking distance to retail, restaurants, and a new hotel. It has excellent access to Ken Pratt Blvd. and the Longmont Diagonal Highway. The warehouse has drive-in and dock doors allowing for a variety of uses. Office and warehouse have fire sprinklers.