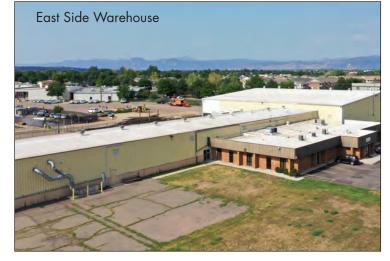

## MANUFACTURING FACILITY FOR SALE

1301 Iowa Ave., Longmont, CO 80501

www.FullerRE.com

| Building:    | 64,000± Sq. Ft.                    | YOC:     | 1973 and 1987                         |
|--------------|------------------------------------|----------|---------------------------------------|
| Land:        | 5.35± Acres (233,005 SF)           | Taxes:   | \$142,957 (\$2.25/sf)                 |
| Office:      | 7,560± Sq. Ft.                     | Loading: | Docks: 8'x10' (2), w/ levelers        |
| Warehouse:   | West: 42,875± SF, East: 13,565± SF |          | Drive-In: 8'x10' (2), 8'x12' (1)      |
| Ceilings:    | 29' West Side / 18' East Side      |          | and 16'x14' (1)                       |
| Water/Sewer: | City of Longmont                   | Zoning:  | MU-E                                  |
| Electricity: | City of Longmont                   | Power:   | 3-Phase 240V, 1600 amp                |
| Gas:         | Lazarus Energy Services            | Price:   | <b>\$6,250,000</b> (\$98/per sq. ft.) |
|              |                                    |          |                                       |

Gas:

Lazarus Energy Services

Price:

\$6,250,000 (\$98/per sq. ft.)

Located just off busy Ken Pratt Blvd. (Hwy 119) a few blocks south of the city center, this 63,450 sq. ft. manufacturing/distribution warehouse is zoned for light and medium industrial functions. Residential uses are also allowed. The property is walking distance to retail, restaurants, and a new hotel. It has excellent access to Ken Pratt Blvd. and the Longmont Diagonal Highway. The warehouse has drive-in and dock doors allowing for a variety of uses. Office and warehouse have fire sprinklers.