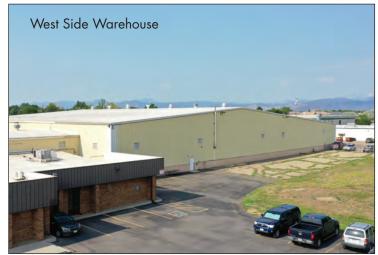

## MANUFACTURING FACILITY FOR SALE

1301 Iowa Ave., Longmont, CO 80501

www.FullerRE.com

| Building:    | 64,000± Sq. Ft.                    | YOC:     | 1973 and 1987                         |
|--------------|------------------------------------|----------|---------------------------------------|
| Land:        | 5.35± Acres (233,005 SF)           | Taxes:   | \$142,957 (\$2.25/sf)                 |
| Office:      | 7,560± Sq. Ft.                     | Loading: | Docks: 8'x10' (2), w/ levelers        |
| Warehouse:   | West: 42,875± SF, East: 13,565± SF |          | Drive-In: 8'x10' (2), 8'x12' (1)      |
| Ceilings:    | 29' West Side / 18' East Side      |          | and 16'x14' (1)                       |
| Water/Sewer: | City of Longmont                   | Zoning:  | MU-E                                  |
| Electricity: | City of Longmont                   | Power:   | 3-Phase 240V, 1600 amp                |
| Gas:         | Lazarus Energy Services            | Price:   | <b>\$6,250,000</b> (\$98/per sq. ft.) |
|              |                                    |          |                                       |

Gas:

Lazarus Energy Services

Price:

\$6,250,000 (\$98/per sq. ft.)

Located just off busy Ken Pratt Blvd. (Hwy 119) a few blocks south of the city center, this 63,450 sq. ft. manufacturing/distribution warehouse is zoned for light and medium industrial functions. Residential uses are also allowed. The property is walking distance to retail, restaurants, and a new hotel. It has excellent access to Ken Pratt Blvd. and the Longmont Diagonal Highway. The warehouse has drive-in and dock doors allowing for a variety of uses. Office and warehouse have fire sprinklers.