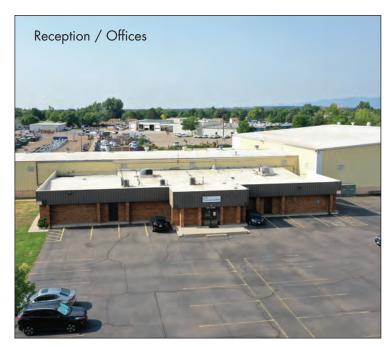

## MANUFACTURING FACILITY FOR SALE

1301 Iowa Ave., Longmont, CO 80501

www.FullerRE.com

| Building:    | 64,000± Sq. Ft.                    | YOC:     | 1973 and 1987                         |
|--------------|------------------------------------|----------|---------------------------------------|
| Land:        | 5.35± Acres (233,005 SF)           | Taxes:   | \$142,957 (\$2.25/sf)                 |
| Office:      | 7,560± Sq. Ft.                     | Loading: | Docks: 8'x10' (2), w/ levelers        |
| Warehouse:   | West: 42,875± SF, East: 13,565± SF |          | Drive-In: 8'x10' (2), 8'x12' (1)      |
| Ceilings:    | 29' West Side / 18' East Side      |          | and 16'x14' (1)                       |
| Water/Sewer: | City of Longmont                   | Zoning:  | MU-E                                  |
| Electricity: | City of Longmont                   | Power:   | 3-Phase 240V, 1600 amp                |
| Gas:         | Lazarus Energy Services            | Price:   | <b>\$6,250,000</b> (\$98/per sq. ft.) |
|              |                                    |          |                                       |