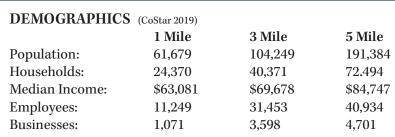

## MANUFACTURING FACILITY FOR SALE

1301 Iowa Ave., Longmont, CO 80501

www.FullerRE.com

| Building:    | 64,000± Sq. Ft.                    | YOC:     | 1973 and 1987                         |
|--------------|------------------------------------|----------|---------------------------------------|
| Land:        | 5.35± Acres (233,005 SF)           | Taxes:   | \$142,957 (\$2.25/sf)                 |
| Office:      | 7,560± Sq. Ft.                     | Loading: | Docks: 8'x10' (2), w/ levelers        |
| Warehouse:   | West: 42,875± SF, East: 13,565± SF |          | Drive-In: 8'x10' (2), 8'x12' (1)      |
| Ceilings:    | 29' West Side / 18' East Side      |          | and 16'x14' (1)                       |
| Water/Sewer: | City of Longmont                   | Zoning:  | MU-E                                  |
| Electricity: | City of Longmont                   | Power:   | 3-Phase 240V, 1600 amp                |
| Gas:         | Lazarus Energy Services            | Price:   | <b>\$6,250,000</b> (\$98/per sq. ft.) |
|              |                                    |          |                                       |