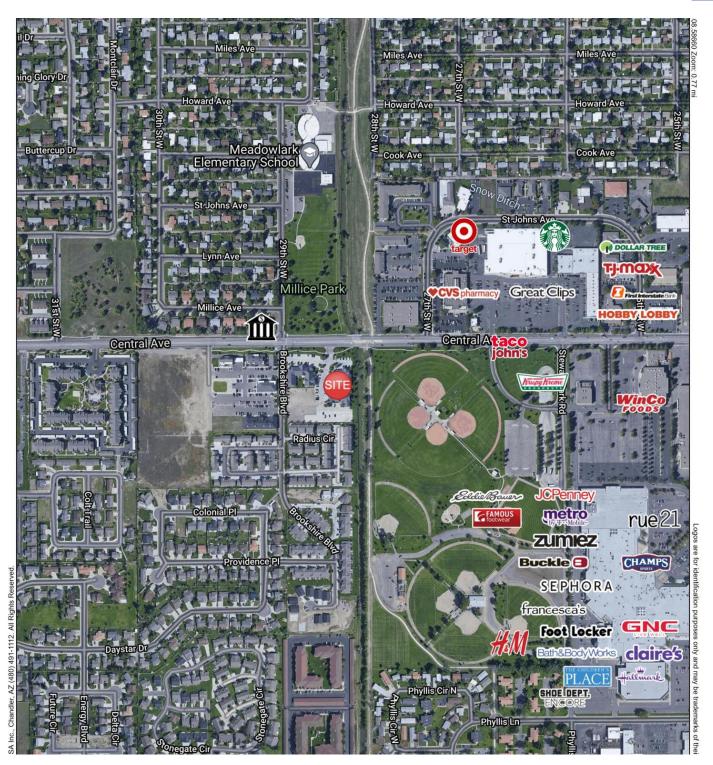

## 2800 CENTRAL AVE

Billings, MT 59102

**AVAILABLE SPACE** 

ASKING PRICE: \$599,000

LEASE RATE: \$4,215.00 per month (+ utilities)

**AREA** 

2800 Central Ave is a professional office complex in a convenient location. Previous tenants included professional office, real estate and medical tenants.

### **PROPERTY OVERVIEW**

2800 Central Ave, Suite A, Billings, MT 2,911 SF West End Office Space for Sale or Lease