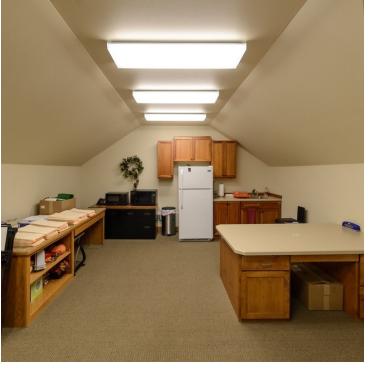

### **PROPERTY OVERVIEW**

2800 Central Ave, Suite A, Billings, MT 2,911 SF West End Office Space for Sale or Lease

### **PROPERTY HIGHLIGHTS**

- 2,911 SF professional office space
- Large reception area
- 3 large offices
- Conference room
- Copy room
- Large upstairs open area with kitchenette
- Outdoor patio space
- Custom cabinetry and high end finishes throughout
- Rent = \$12.80 PSF NNN
- NNN = \$4.57 PSF