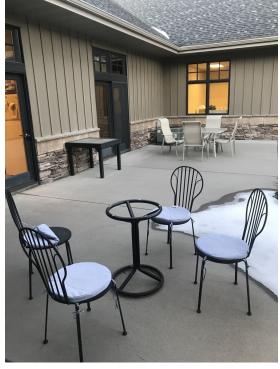

### **PROPERTY HIGHLIGHTS**

- 2,911 SF professional office space
- Large reception area
- 3 large offices
- Conference room
- Copy room
- Large upstairs open area with kitchenette
- Outdoor patio space
- Custom cabinetry and high end finishes throughout
- Rent = \$12.80 PSF NNN
- NNN = \$4.57 PSF