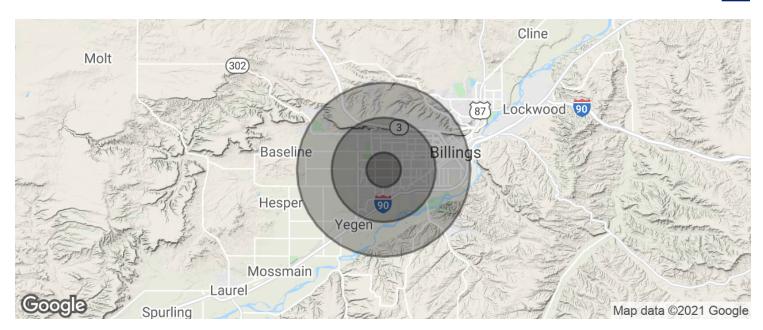

# 2800 CENTRAL AVE

Billings, MT 59102

| POPULATION                            | 1 MILE              | 3 MILES               | 5 MILES               |
|---------------------------------------|---------------------|-----------------------|-----------------------|
| Total population                      | 6,553               | 58,009                | 91,244                |
| Median age                            | 38.5                | 40.8                  | 38.7                  |
| Median age (Male)                     | 35.3                | 38.5                  | 36.7                  |
| Median age (Female)                   | 40.3                | 42.6                  | 40.9                  |
|                                       |                     |                       |                       |
| HOUSEHOLDS & INCOME                   | 1 MILE              | 3 MILES               | 5 MILES               |
| HOUSEHOLDS & INCOME  Total households | <b>1 MILE</b> 2,877 | <b>3 MILES</b> 26,063 | <b>5 MILES</b> 40,261 |
|                                       |                     |                       |                       |
| Total households                      | 2,877               | 26,063                | 40,261                |

<sup>\*</sup> Demographic data derived from 2010 US Census