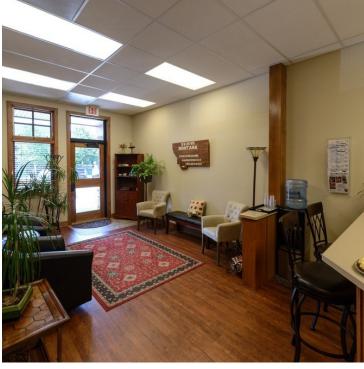

### **PROPERTY OVERVIEW**

2800 Central Ave, Suite A, Billings, MT 2,911 SF West End Office Space for Sale or Lease

### **PROPERTY HIGHLIGHTS**

- 2,911 SF professional office space
- Large reception area
- 3 large offices
- Conference room
- Copy room
- Large upstairs open area with kitchenette
- Outdoor patio space
- Custom cabinetry and high end finishes throughout
- Rent = \$12.80 PSF NNN
- NNN = \$4.57 PSF