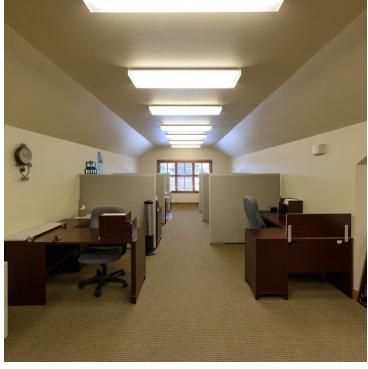

### **PROPERTY HIGHLIGHTS**

- 2,911 SF professional office space
- Large reception area
- 3 large offices
- Conference room
- Copy room
- Large upstairs open area with kitchenette
- Outdoor patio space
- Custom cabinetry and high end finishes throughout
- Rent = \$12.80 PSF NNN
- NNN = \$4.57 PSF