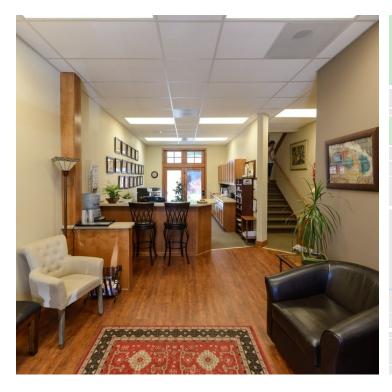

### **PROPERTY HIGHLIGHTS**

- 2,911 SF professional office space
- Large reception area
- 3 large offices
- Conference room
- Copy room
- Large upstairs open area with kitchenette
- Outdoor patio space
- Custom cabinetry and high end finishes throughout
- Rent = \$12.80 PSF NNN
- NNN = \$4.57 PSF