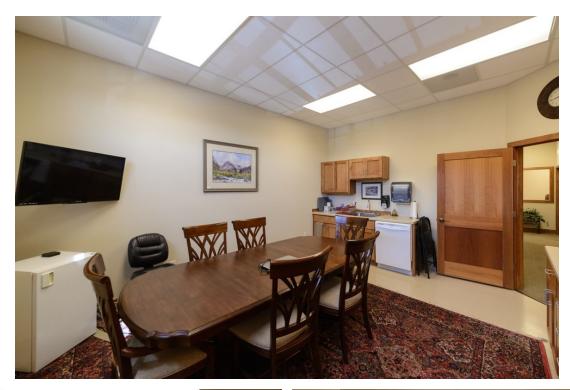

### **PROPERTY HIGHLIGHTS**

- 2,911 SF professional office space
- Large reception area
- 3 large offices
- Conference room
- Copy room
- Large upstairs open area with kitchenette
- Outdoor patio space
- Custom cabinetry and high end finishes throughout
- Rent = \$12.80 PSF NNN
- NNN = \$4.57 PSF