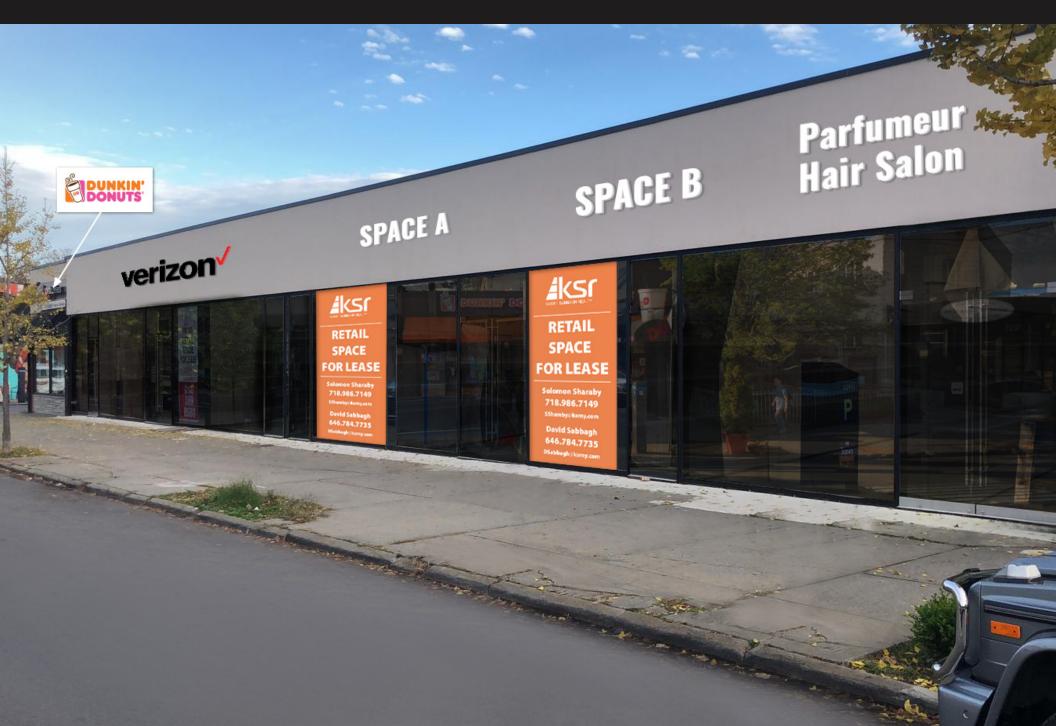

# **420 AVENUE P**

BETWEEN EAST 2ND & MCDONALD AVENUE | MIDWOOD

#### COMMENTS

- Up to 991 SF
- Steps away from the F train
- Heavy foot traffic in the heart of Midwood
- Spaces can be combined / divided
- Come join Dunkin' Donuts and Verizon Wireless

CONTACT OUR BROKER(S) FOR MORE INFORMATION