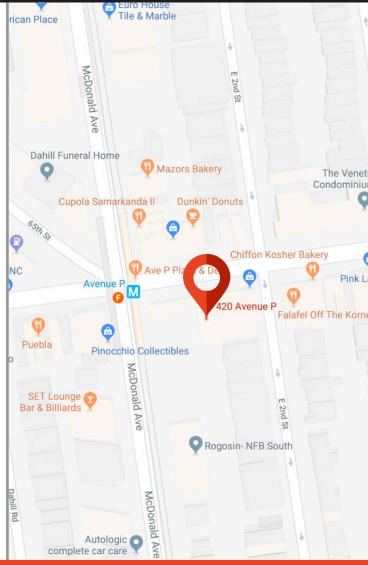

# **420 AVENUE P**

BETWEEN EAST 2ND & MCDONALD AVENUE | MIDWOOD

## BETWEEN EAST 2ND & MCDONALD AVENUE | MIDWOOD