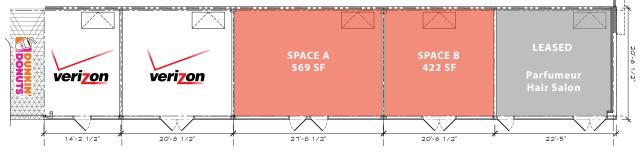

### SIZE

|              | SPACE A                         | SPACE B | SPACE C |
|--------------|---------------------------------|---------|---------|
| Ground Floor | 569 SF                          | 422 SF  | LEASED  |
| FRONTAGE     | <b>30'</b><br>Can be split half | 20.5′   | 22.5′   |