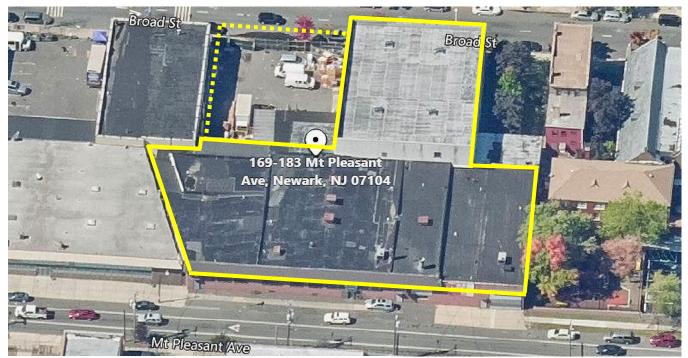

## 169 - 183 Mt. Pleasant Avenue, Newark, NJ

+ / - 31,429 SF on 0.859 Acres

For Sale / Lease

- Block 440 / Lot 7
- Concrete Block Construction
- Tar & Gravel Roof
- 2 Tailboards, 2 Drive-Ins
- 3 Phase, 480 Volt Power
- Fenced Parking & Loading Area
- Ceilings: 21,000 SF @ 12' 16' | 9,000 SF @ 27'
- Stone Fabrication Shop | Spray Booth | Metal Room
- Taxes \$30,260.00

## LOCATION

- 1 Block from Route 21
- 4 Minutes (1.6 miles) to I-280
- 18 Minutes (14.4 Miles) to NJ Turnpike
- 18 Minutes (7.8 Miles) to Port Newark/Elizabeth
- 13 Minutes (5 Miles) to Newark Liberty Airport