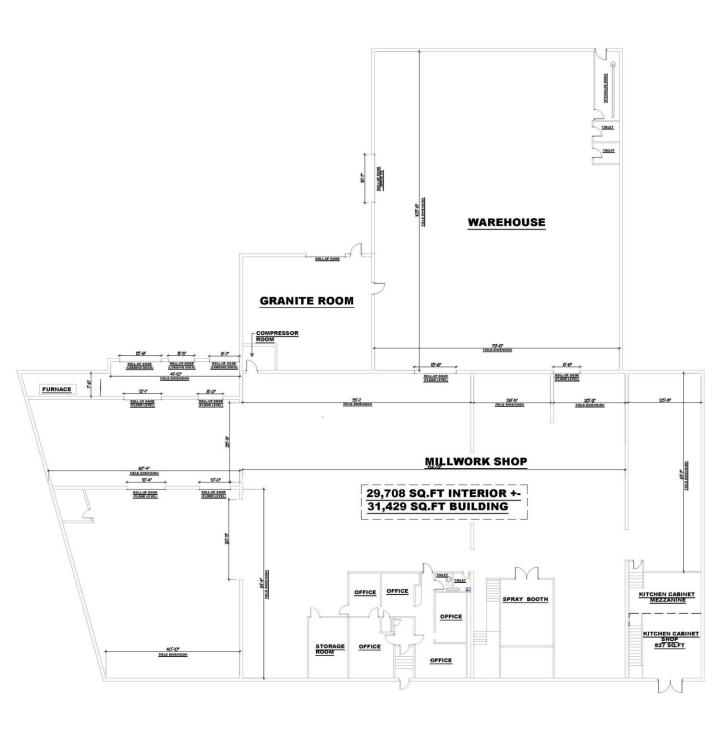

## 169 - 183 Mt. Pleasant Avenue, Newark, NJ

+ / - 31,429 SF on 0.859 Acres

For Sale / Lease

- Block 440 / Lot 7
- Concrete Block Construction
- Tar & Gravel Roof
- 2 Tailboards, 2 Drive-Ins
- 3 Phase, 480 Volt Power
- Fenced Parking & Loading Area
- Ceilings: 21,000 SF @ 12' 16' | 9,000 SF @ 27'
- Stone Fabrication Shop | Spray Booth | Metal Room
- Taxes \$30,260.00