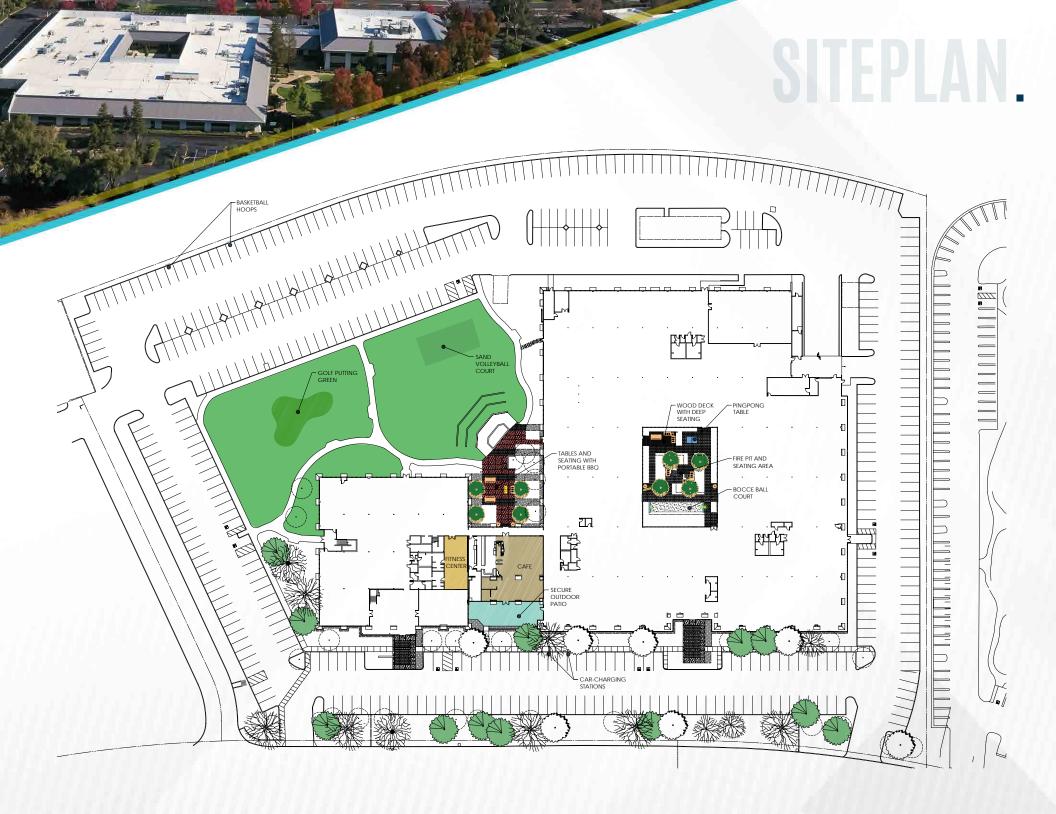

# unparalled outdoor amenity and collaboration space

1501 McCarthy is set on a 9.4 acre site offering a wide variety of useable outdoor amenity and collaboration space including a private employee atrium, sand volleyball court, amphitheater seating, putting green, mature landscaping and several large outdoor meeting areas. 150