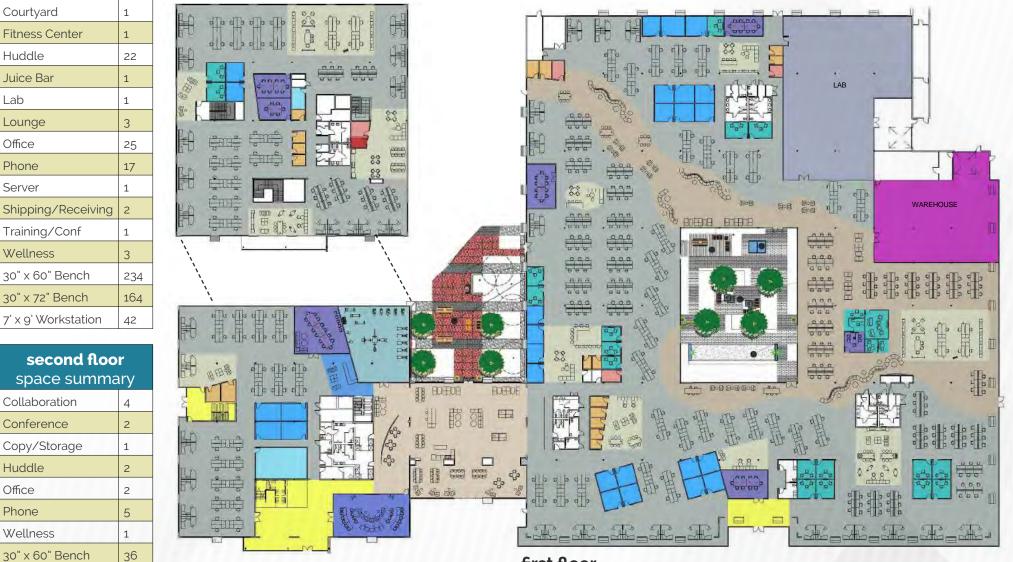

# **OFFICE USER** test-fit

| <b>first floor</b><br>space summary |    |
|-------------------------------------|----|
| Cafe/Lounge                         | 1  |
| Collaboration                       | 8  |
| Conference                          | 6  |
| Copy/Storage                        | 3  |
| Courtyard                           | 1  |
| Fitness Center                      | 1  |
| Huddle                              | 22 |
| Juice Bar                           | 1  |
| Lab                                 | 1  |
| Lounge                              | 3  |
| Office                              | 25 |
| Phone                               | 17 |
| Server                              | 1  |
| Shipping/Receiving                  | 2  |
| Training/Conf                       | 1  |
| Wellness                            | 3  |

second floor

space summary

4

2

1

2

2

5

1

36

11

16

Collaboration

Conference

Huddle

Office

Phone

Wellness

30" x 60" Bench 30" x 72" Bench

7' x 9' Workstation

Copy/Storage

用 Contra 00 000 1 H H (E) CO 0.0. 00'00 80 7 -8F REER 000 Charles . 1 000 ÊHHÊ 100 000 88 23 200 - 141 000 BOED BU e Ta CHIHO CHIHO 旧の田 自动目 -----0,0,0 . 505080 田田 売 elle 000 0.0.0 S.G 888 600 E ag <u>....</u> 0,0,0 000 370 000 STR R n, n, n, n, n, n, 000 at to 000 000 000 ----100 11 affer a 000 000 000 Como. -500 mg the sta 1.0 -田田園 e HOHE 8 8 8 0 0 0 ---- Bol Bol Bol Cas BOEDOB BOEDE 8.8 翻 ECO. CHIES I TIBIT 888 and a SHIP. \$ \$ \$ \$ Ð 田田 Ç 7 Dere -RH-F 000 8 59 1 1 CECCO CECCO \$ ÷. e 71 -÷ 的国 CHI. 11 刑 CHH2 first floor