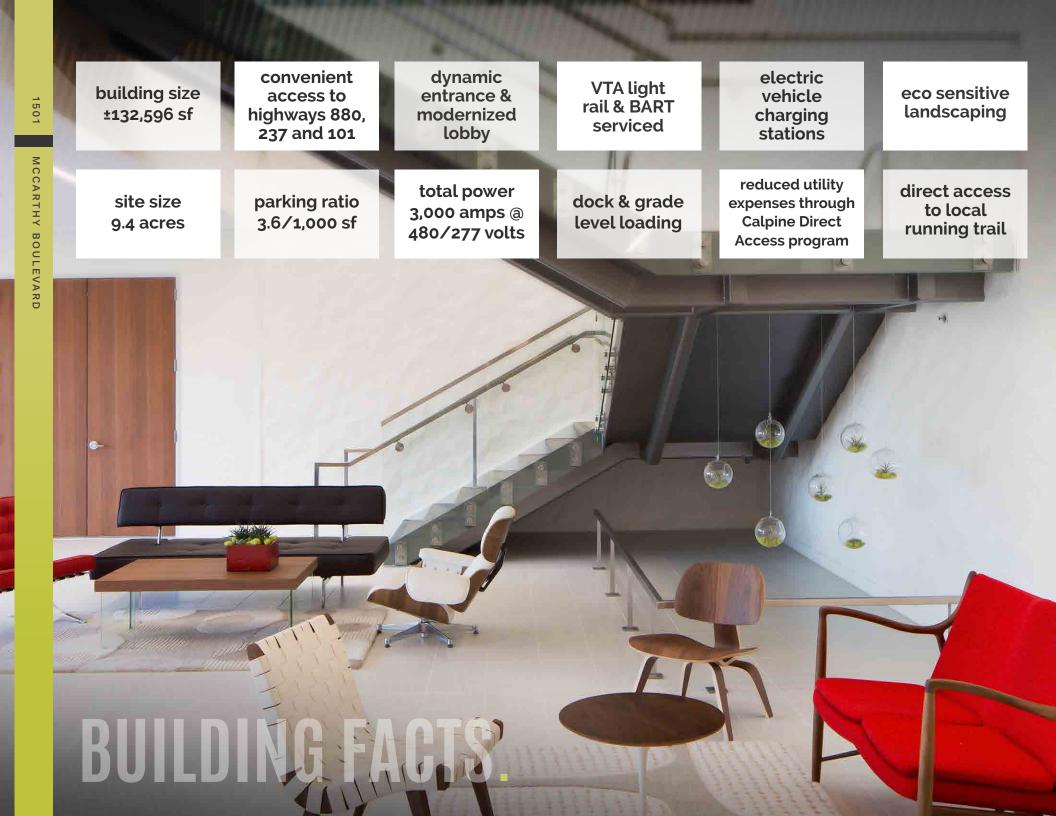

# highly flexible HQ facility in the heart of silicon valley

1501 McCarthy is one of the last remaining true R&D/office headquarter buildings of its size available in Silicon Valley's Golden Triangle. This highly flexible and modernized facility can perfectly accommodate a wide range of use applications.

# unparalled outdoor amenity and collaboration space

1501 McCarthy is set on a 9.4 acre site offering a wide variety of useable outdoor amenity and collaboration space including a private employee atrium, sand volleyball court, amphitheater seating, putting green, mature landscaping and several large outdoor meeting areas. 150