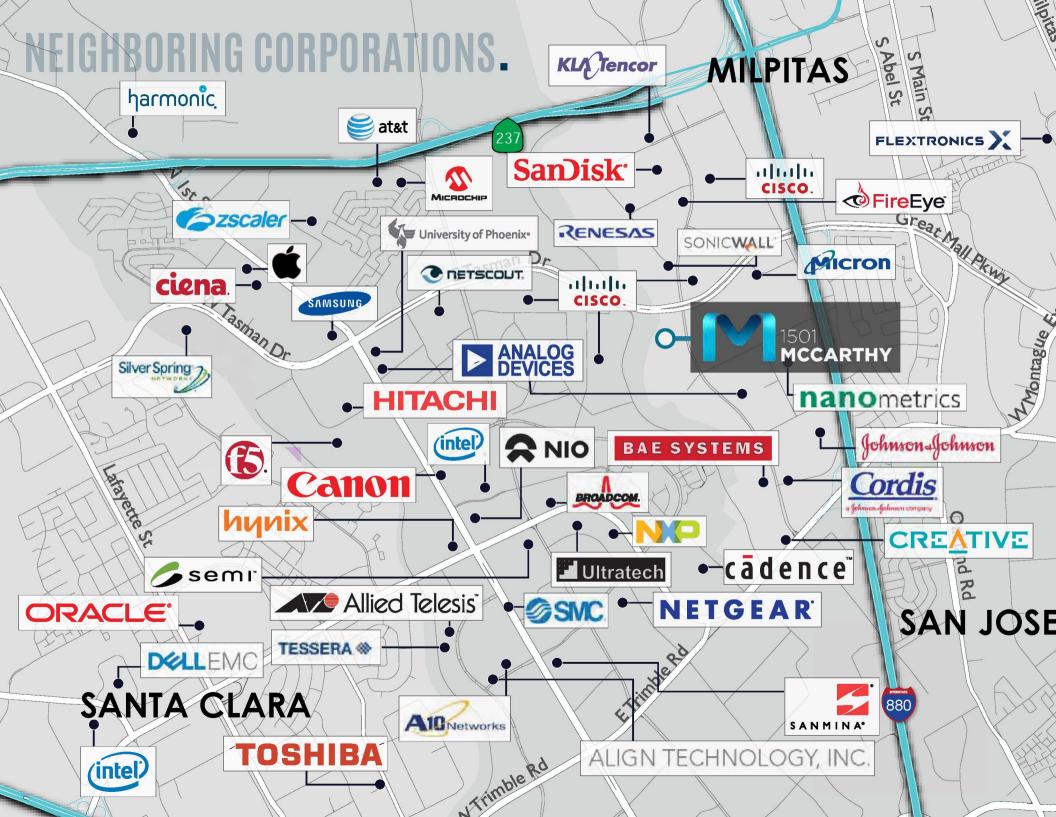

# highly flexible HQ facility in the heart of silicon valley

1501 McCarthy is one of the last remaining true R&D/office headquarter buildings of its size available in Silicon Valley's Golden Triangle. This highly flexible and modernized facility can perfectly accommodate a wide range of use applications.