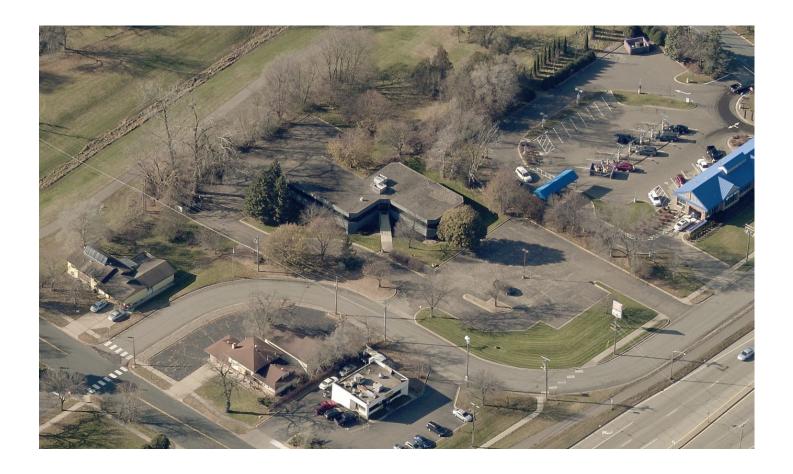

2520 Coon Rapids Blvd NW, Coon Rapids, MN

### **PROPERTY DETAILS**

- Nicely appointed office building
- Total building size 11,584 square feet
- Located just off Hanson Blvd & Coon Rapids Blvd
- Walking/biking trails behind building close to restaurants and shopping
- Suite 130 reception, kitchenette, 3 privates & conference room - 1,056sf (has private outside entrance)
- Suite 220 small single office 320sf (16 x 20)
- Nice glass lines
- Approximately 65 surface stalls (parking)
- Pylon signage available