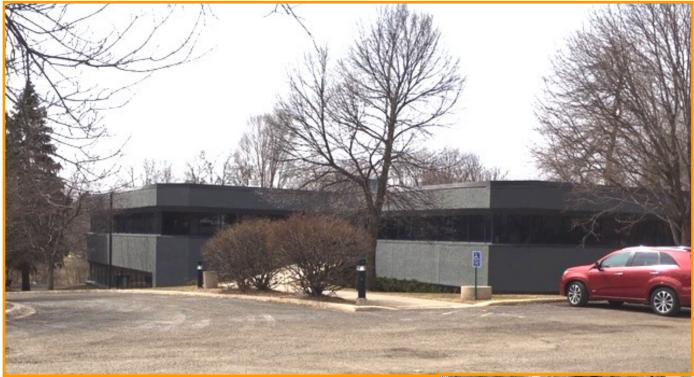

### **PROPERTY DETAILS**

- Nicely appointed office building
- Total building size 11,584 square feet
- Located just off Hanson Blvd & Coon Rapids Blvd
- Walking/biking trails behind building close to restaurants and shopping
- Suite 130 reception, kitchenette, 3 privates & conference room - 1,056sf (has private outside entrance)
- Suite 220 small single office 320sf (16 x 20)
- Nice glass lines
- Approximately 65 surface stalls (parking)
- Pylon signage available