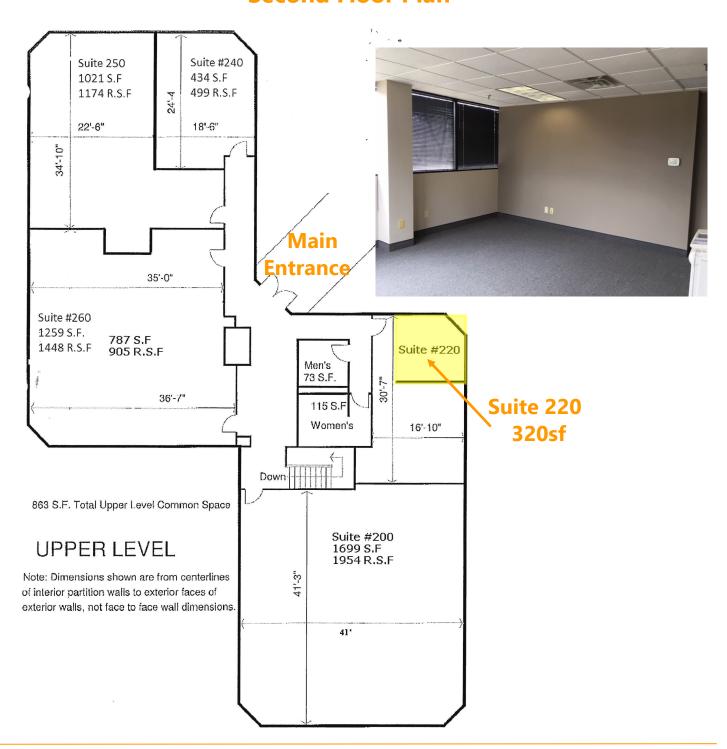

### **Second Floor Plan**

2520 Coon Rapids Blvd NW | Coon Rapids, MN 55433

FOR MORE INFORMATION, CONTACT

Marty Fisher | 763.862.2005 | mfisher@premiercommercialproperties.com

**Main Entrance** 

Suite 220 - just off main entrance main level - small, single office

2520 Coon Rapids Blvd NW | Coon Rapids, MN 55433

FOR MORE INFORMATION, CONTACT

Marty Fisher | 763.862.2005 | mfisher@premiercommercialproperties.com

### **PROPERTY DETAILS**

- Nicely appointed office building
- Total building size 11,584 square feet
- Located just off Hanson Blvd & Coon Rapids Blvd
- Walking/biking trails behind building close to restaurants and shopping
- Suite 130 reception, kitchenette, 3 privates & conference room - 1,056sf (has private outside entrance)
- Suite 220 small single office 320sf (16 x 20)
- Nice glass lines
- Approximately 65 surface stalls (parking)
- Pylon signage available