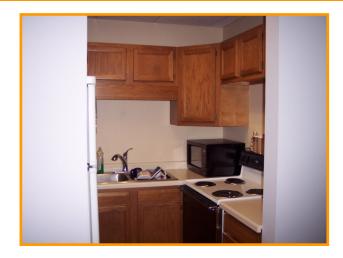

### **PROPERTY DETAILS**

- Nicely appointed office building
- Total building size 11,584 square feet
- Located just off Hanson Blvd & Coon Rapids Blvd
- Walking/biking trails behind building close to restaurants and shopping
- Suite 130 reception, kitchenette, 3 privates & conference room - 1,056sf (has private outside entrance)
- Suite 220 small single office 320sf (16 x 20)
- Nice glass lines
- Approximately 65 surface stalls (parking)
- Pylon signage available