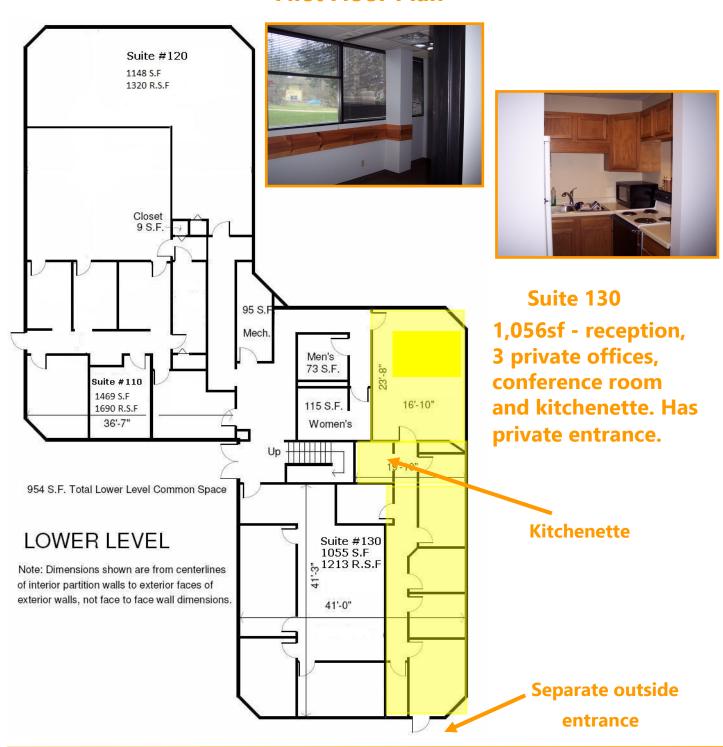

### **First Floor Plan**

2520 Coon Rapids Blvd NW | Coon Rapids, MN 55433

### **PROPERTY DETAILS**

- Nicely appointed office building
- Total building size 11,584 square feet
- Located just off Hanson Blvd & Coon Rapids Blvd
- Walking/biking trails behind building close to restaurants and shopping
- Suite 130 reception, kitchenette, 3 privates & conference room - 1,056sf (has private outside entrance)
- Suite 220 small single office 320sf (16 x 20)
- Nice glass lines
- Approximately 65 surface stalls (parking)
- Pylon signage available