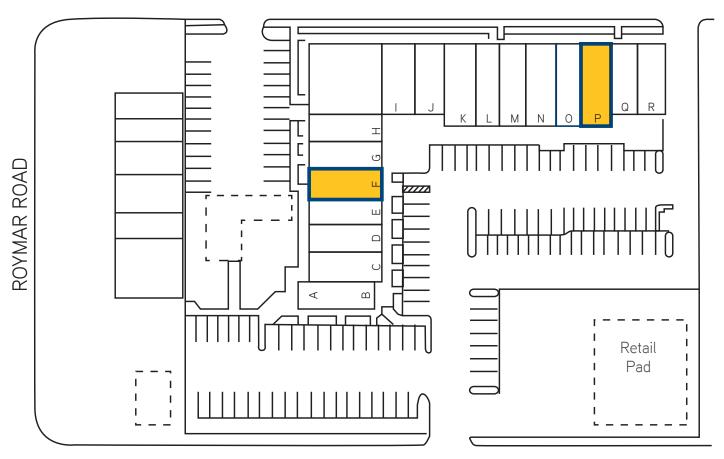

## **AVAILABILITY & SITE PLAN**

| SUITE | SQUARE FEET | COMMENTS                  | RATE            |
|-------|-------------|---------------------------|-----------------|
| F     | 1,120       | Open floor plan, restroom | \$1.15/SF Gross |
| P     | 1,214       | Open floor plan, restroom | \$1.15/SF Gross |