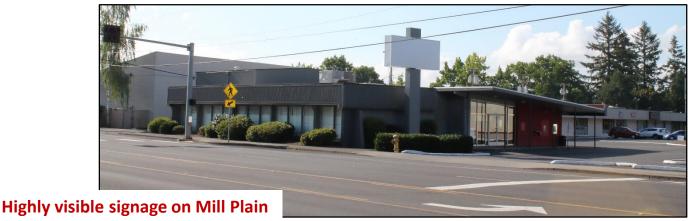

**AVAILABLE:** 5,779 SF stand-alone building plus drive-thru.

RATE: \$12.00/SF plus triple nets

**SALE PRICE:** \$600,000; leasehold interest – 40 year ground

lease.

PARKING: 33 parking spaces.

**SIGNAGE:** High visibility signage available.

## For Sale or Lease 6501 E Mill Plain Blvd | Vancouver, WA 98661

Signaled crosswalk and full access to premises east and west bound.

Located on C-Tran's Route 37 with frequent service along the Mill Plain corridor from Fisher's Landing to Downtown Vancouver.