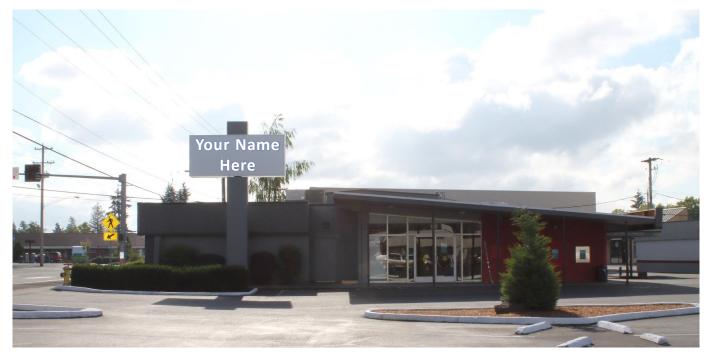

## 6501 E Mill Plain Boulevard

Vancouver, WA 98661

Former Retail Bank Space on Mill Plain Boulevard. Retail, Office or Creative with Highly Visible Signage.

**LOCATION:** Just west of the high-profile intersection of Mill Plain Boulevard and Andresen Road.

**AVAILABLE:** 5,779 SF stand-alone building plus drive-thru.

RATE: \$12.00/SF plus triple nets

**SALE PRICE:** \$600,000; leasehold interest – 40 year ground

lease.

PARKING: 33 parking spaces.

**SIGNAGE:** High visibility signage available.