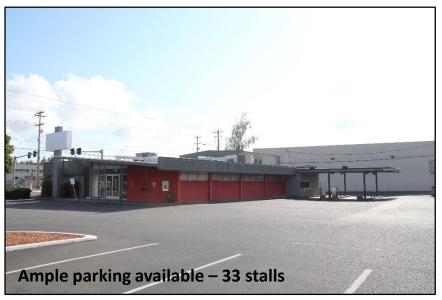

**AVAILABLE:** 5,779 SF stand-alone building plus drive-thru.

RATE: \$12.00/SF plus triple nets

**SALE PRICE:** \$600,000; leasehold interest – 40 year ground

lease.

PARKING: 33 parking spaces.

**SIGNAGE:** High visibility signage available.