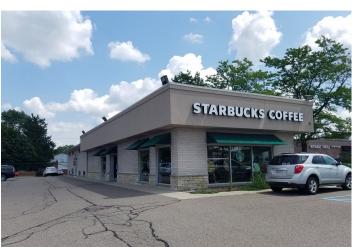

### **Overview/Comments**

- Located On High Traffic Orchard Lake Road south of Maple Rd.
- -Starbucks located in the building.
- High Exposure; walkable to restaurants and shopping.
- Currently Dental Suite; can be converted to medical or office space.
- Monument signage available.