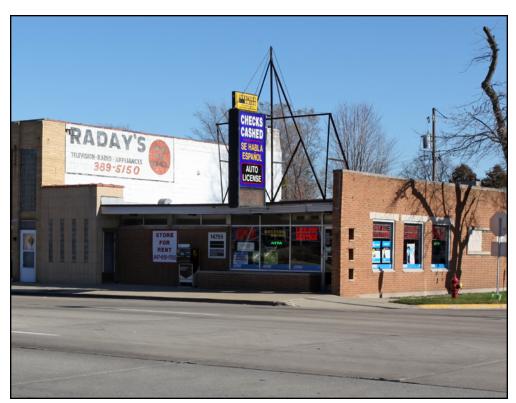

### **Property Highlights**

2,500 SF Value-Add Comer

Storefront on Puleski

- 2,500 SF retail/office storefront
- Currently divided into two spaces in vanilla box condition
- Close to busy commercial corner at 147th and Pulaski
- Opportunity for user or investor
- 4 car parking lot behind building
- Nearby businesses include Dollar Tree, Firestone, CVS and more
- Includes large hanging sign
- Land Area: 5,000 SF
- Traffic Count: 18,200 cars daily
- Zoning: B-2
- Taxes (2017): \$7,068

### **Property Overview**

At the corner of 148th St. and Pulaski, this 2,500 square foot commercial storefront is available for sale. The building features two units, both of which are in vanilla box condition. It also features a large hanging sign and a four car employee parking lot behind the building. Highly visible, this property is close to the busy corner of 147th and Pulaski. This property has great potential for a user or for an investor seeking a value-add opportunity.