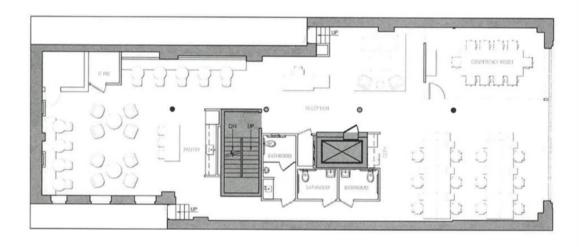

## Area:

Entire 2<sup>nd</sup> Floor: 4,757 RSF

Rental Rate: \$43.00 RSF

Possession: June 2022

Term: 5 - 10 Years

DOWNLOAD BROCHURE

## Comments;

- Full floor opportunity
- Landlord to deliver new creative build out
- Owner occupied building
- Brand new restrooms, elevator cabs and upgraded lobby
- Excellent proximity to Grand Central Station
- Ideal for architects, engineers, creative users or showroom