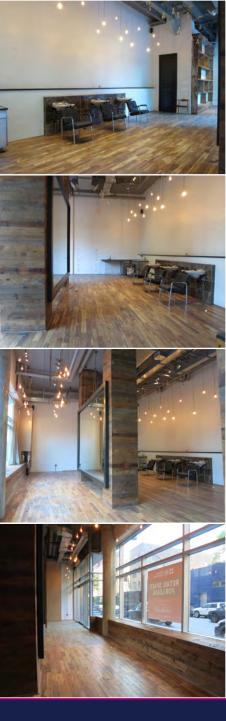

# 1,226 SQUARE FEET

# 35FT FRONTAGE | 17FT CEILINGS

## FULLY BUILT SALON | IMMEDIATE POSSESSION

### AT THE BASE OF THE CALEDONIA FEATURING 469 LUXURY UNITS







|                 |                       |                               |                                                         |                                  | - W. 20th Street                    |                           |                                          |                  |
|-----------------|-----------------------|-------------------------------|---------------------------------------------------------|----------------------------------|-------------------------------------|---------------------------|------------------------------------------|------------------|
|                 |                       | Cookshop                      | Bocca di Bacco                                          | Muleh                            |