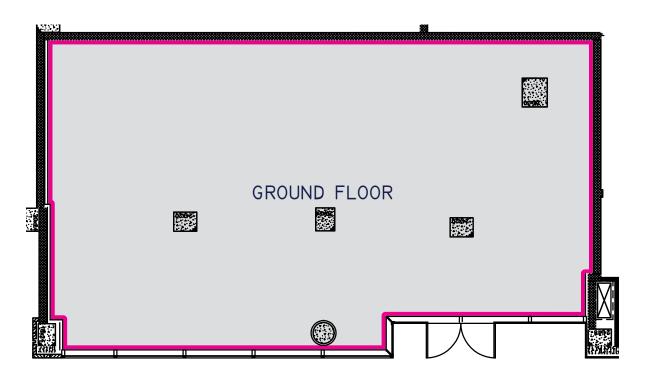

# 1,226 SQUARE FEET

# 35FT FRONTAGE | 17FT CEILINGS

## FULLY BUILT SALON | IMMEDIATE POSSESSION