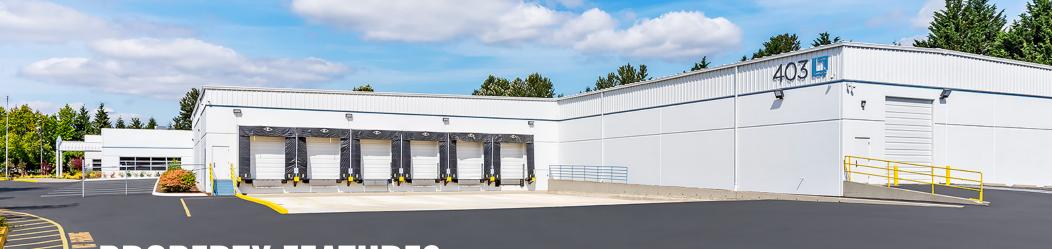

## **PROPERTY FEATURES**

80,150 SF STAND ALONE BUILDING

FULLY INSULATED

79 PARKING STALLS

5,169 SF SINGLE STORY OFFICE SPACE

8 DOCK HIGH DOORS & 3 GRADE LEVEL DOORS

11 TRUCK &
10 SEMI TRAILER
PARKING STALLS

5.44 ACRE SITE

2 MECHANICAL PIT LEVELERS & 6 EDGE OF DOCKS

EASY ACCESS TO HWY 167

SPACE CAN BE DEMISED

PARTIALLY FENCED
AND SECURED TRUCK
COURTS WITH CONCRETE
TRUCK APRONS