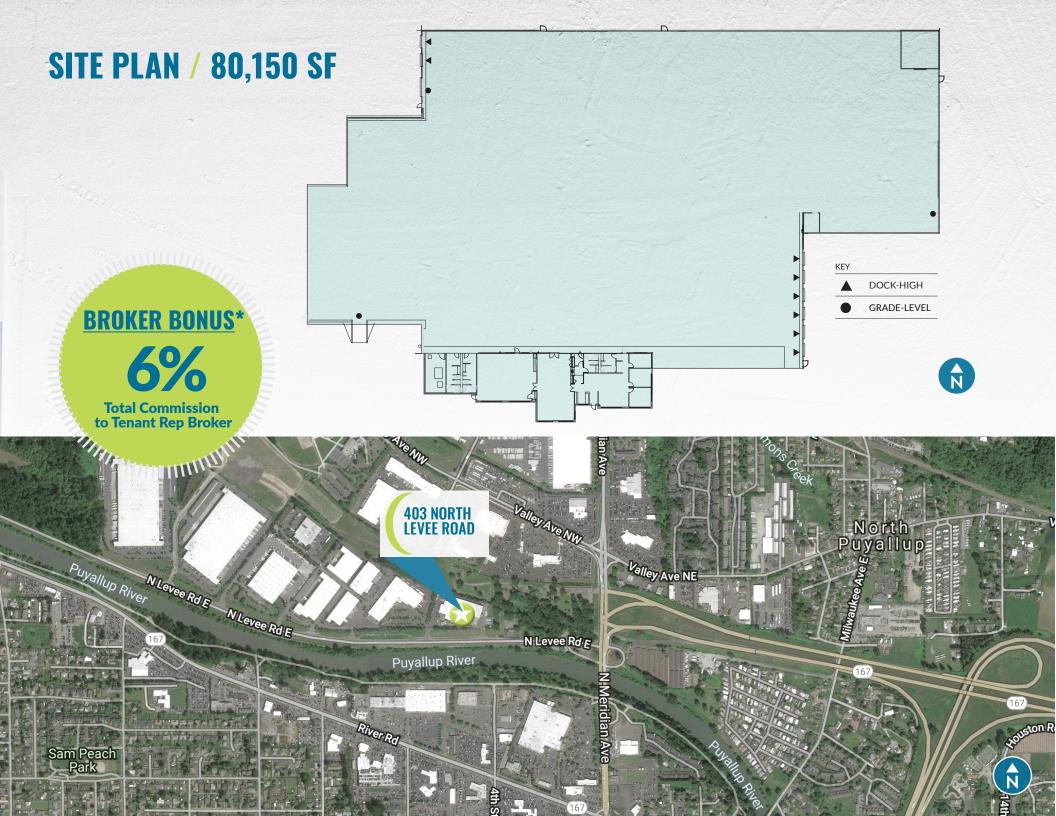

## **PROPERTY FEATURES**

80,150 SF STAND ALONE BUILDING

FULLY INSULATED

79 PARKING STALLS

5,169 SF SINGLE STORY OFFICE SPACE

8 DOCK HIGH DOORS & 3 GRADE LEVEL DOORS

11 TRUCK &
10 SEMI TRAILER
PARKING STALLS

5.44 ACRE SITE

2 MECHANICAL PIT LEVELERS & 6 EDGE OF DOCKS

EASY ACCESS TO HWY 167

SPACE CAN BE DEMISED

PARTIALLY FENCED
AND SECURED TRUCK
COURTS WITH CONCRETE
TRUCK APRONS

## **CHRIS COWLES**

Senior Associate +1 253 596 0048 chris.cowles@cbre.com

CBRE, INC. | 1420 Fifth Ave | Suite 1700 | Seattle, WA 98101

\*BONUS DISCLAIMER FOR INCENTIVE OFFERED BY OWNER: This incentive is being offered by the ownership of 403 North Levee Road to Tenant Rep brokers who sign a 5 year deal with a quailified tenant. The bonus is only valid on a 5 year deal, no bonus is paid after the 5th year. This incentive runs until January 31, 2021. CBRE does not accept nor assume any responsibility or liability, direct or indirect, relating to this broker incentive. All CBRE brokers eligible to receive this incentive must disclose such incentive to the tenant prior to signing a lease.