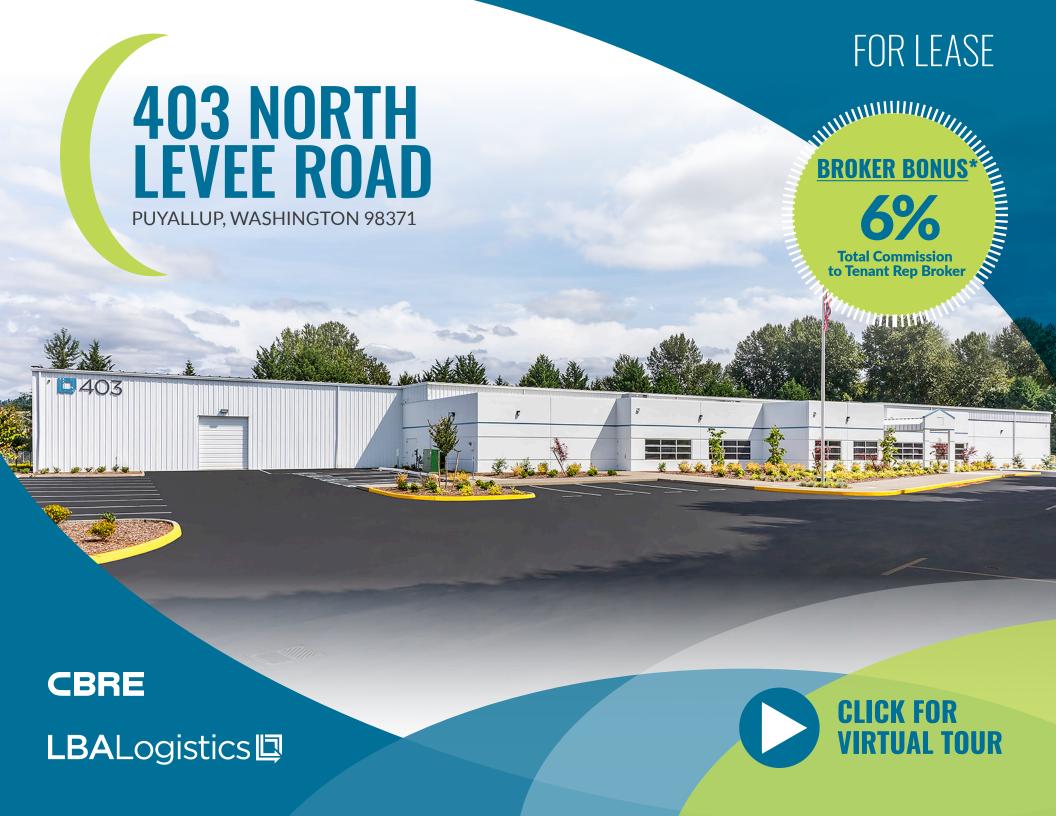

## **PROPERTY FEATURES**

80,150 SF STAND ALONE BUILDING

FULLY INSULATED

79 PARKING STALLS

5,169 SF SINGLE STORY OFFICE SPACE

8 DOCK HIGH DOORS & 3 GRADE LEVEL DOORS

11 TRUCK &
10 SEMI TRAILER
PARKING STALLS

5.44 ACRE SITE

2 MECHANICAL PIT LEVELERS & 6 EDGE OF DOCKS

EASY ACCESS TO HWY 167

SPACE CAN BE DEMISED

PARTIALLY FENCED
AND SECURED TRUCK
COURTS WITH CONCRETE
TRUCK APRONS