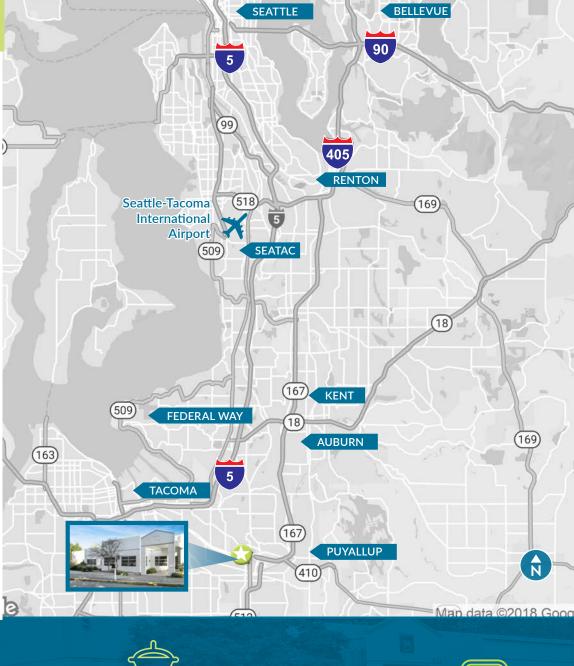

**CBRE** LBALogistics

DISTANCES TO/FROM 403 North Levee Road Puyallup, WA

25 MILES TO SEA-TAC INTERNATIONAL AIRPORT

33 MILES TO SEATTLE

8 MILES TO TACOMA

**BELLEVUE** 