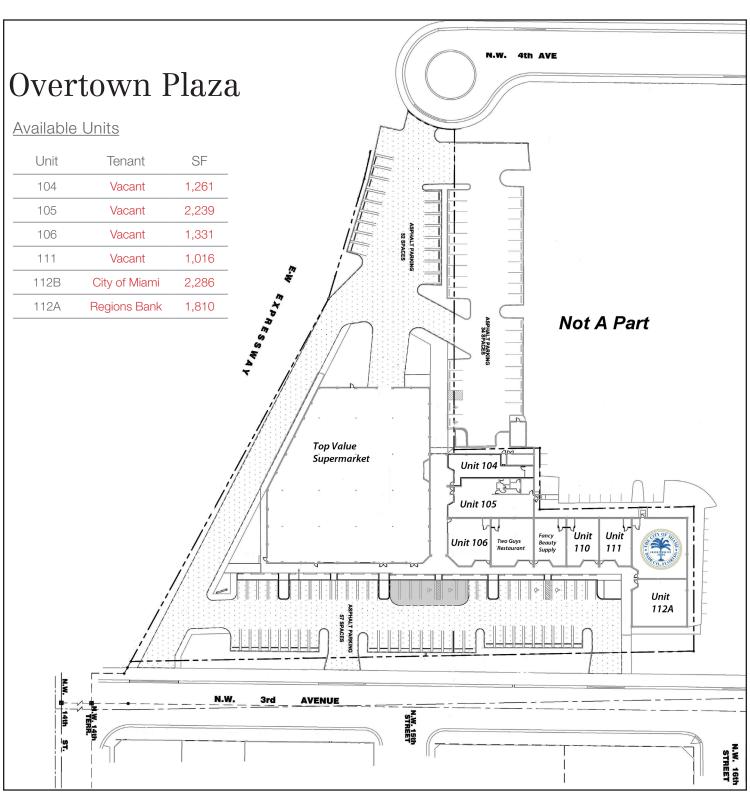

## **Property Features**

- 31,090 sq. ft. neighborhood shopping center
- Bays range from 1,167 sq. ft to 2,495 sq. ft.
- Great visibility along NW 3rd Avenue
- Enterprise Zone Central
- Empowerment Zone North Central
- Join new tenants:
  - Top Value Supermarket
  - Fancy Beauty Supply
  - 2 Guys Restaurant