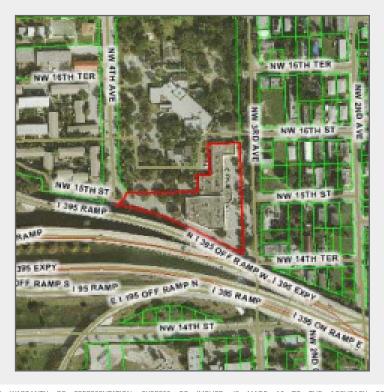

## 1490 NW 3rd Avenue

Miami, Florida 33136

NO WARRANTY OR REPRESENTATION, EXPRESS OR IMPLIED, IS MADE AS TO THE ACCURACY OF THE INFORMATION CONTAINED HEREIN, AND THE SAME IS SUBMITTED SUBJECT TO ERRORS, OMISSIONS, CHANGE OF PRICE, RENTAL OR OTHER CONDITIONS, PRIOR SALE, LEASE OR FINANCING, OR WITHDRAWAL WITHOUT NOTICE, AND OF ANY SPECIAL LISTING CONDITIONS IMPOSED BY OUR PRINCIPALS NO WARRANTIES OR REPRESENTATIONS ARE MADE AS TO THE CONDITION OF THE PROPERTY OR ANY HAZARDS CONTAINED THEREIN ARE ANY TO BE IMPLIED.

## **Property Features**

- 31,090 sq. ft. neighborhood shopping center
- Bays range from 1,167 sq. ft to 2,495 sq. ft.
- Great visibility along NW 3rd Avenue
- Enterprise Zone Central
- Empowerment Zone North Central
- Join new tenants:
  - Top Value Supermarket
  - Fancy Beauty Supply
  - 2 Guys Restaurant