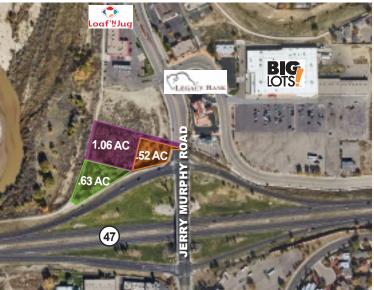

### **Property Details**

| Three Lots<br>(Total 2.21 Acres)<br>(Total 96,151.76 SF) | 1.06 Acres / 46,304.28 SF<br>.63 Acres / 27,266 SF<br>.52 Acres / 22,581.48 SF |
|----------------------------------------------------------|--------------------------------------------------------------------------------|
| Zoning                                                   | B-3 Highway and Arterial Business                                              |
| Price                                                    | \$6.00/PSF                                                                     |