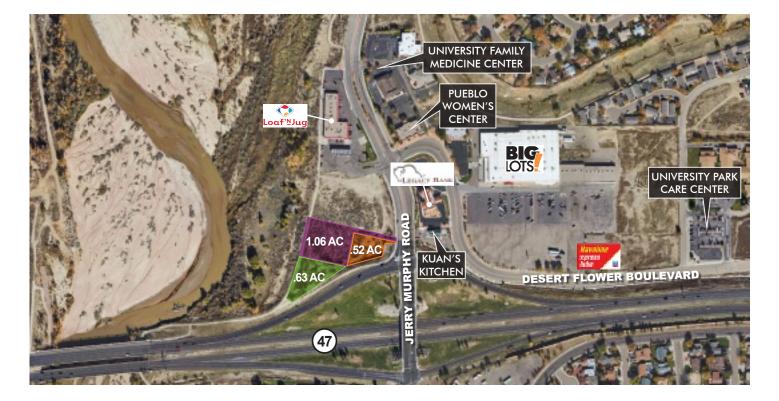

# FOR SALE Three Commercial Lots

HWY 47 & JERRY MURPHY ROAD, PUEBLO, CO 8100

### **GREAT ACCESS TO HIGHWAY 47**

### WITH HIGH TRAFFIC VISIBILITY

- Excellent location at the intersection of Jerry Murphy Road right at the entrance to Highway 47
- + Co-located by many national retailers with proximity to the Pueblo Mall
- + Close to Colorado State University-Pueblo and Walking Stick Golf Course

### **Property Details**

| Three Lots<br>(Total 2.21 Acres)<br>(Total 96,151.76 SF) | 1.06 Acres / 46,304.28 SF<br>.63 Acres / 27,266 SF<br>.52 Acres / 22,581.48 SF |
|----------------------------------------------------------|--------------------------------------------------------------------------------|
| Zoning                                                   | B-3 Highway and Arterial Business                                              |
| Price                                                    | \$6.00/PSF                                                                     |