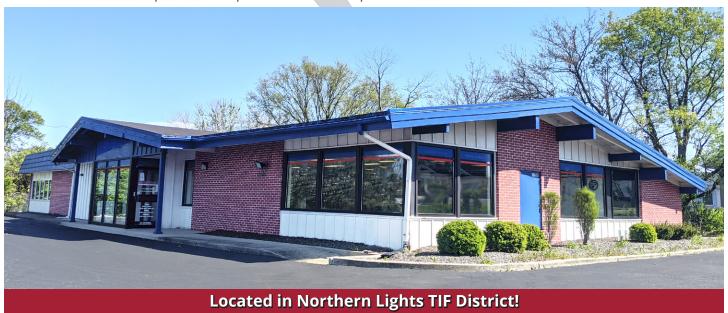

## NORTHERN LIGHTS DISTRICT - RETAIL BUILDING / LAND

11580 Chester Road, Cincinnati, OH 45246 5,632 SF on 1.07 Acres Available for LEASE or SALE

## **Property Details:**

- **Signalized intersection** of Kemper Road and Chester Road in the City of Sharonville
- Tax and other economic incentives for redevelopment
- Full access curb-cuts from both roads
- Lot recently repaved; 60+ parking spaces
- Pylon signage available