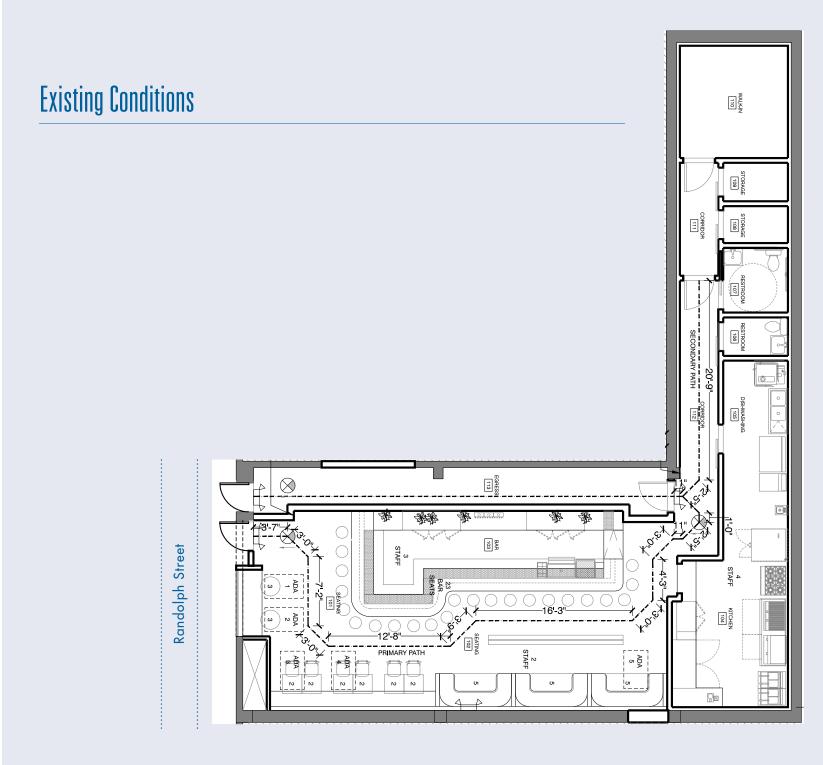

## Available Space

| Ground:  | 2,000 sf | Possession: | Immediate | Rent: | Upon Request – No Key Money |
|----------|----------|-------------|-----------|-------|-----------------------------|
| Comments |          |             |           |       |                             |

• Vented kitchen with 'like new' equipment

• Public assembly certificate of occupancy for 132 people

• Surrounded by new nightlife, entertainment and arts

• Neighbors include Brooklyn Mirage, Elsewhere, 99 Scott and Netflix