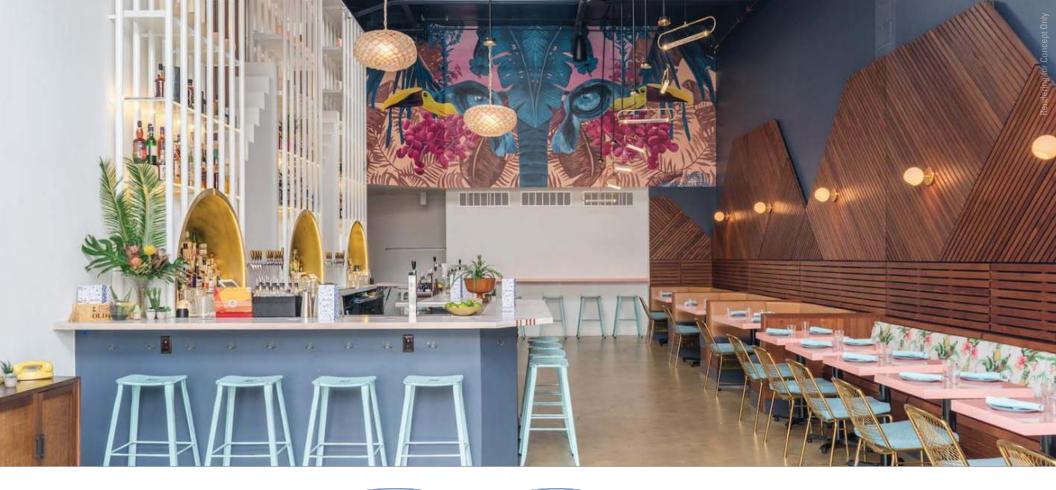

## RANDOLPH STREET

RESTAURANT AND BAR I 2,000 SF FULLY BUILT & FIXTURED - NO KEY MONEY

• Vented kitchen with 'like new' equipment

• Public assembly certificate of occupancy for 132 people

• Surrounded by new nightlife, entertainment and arts

• Neighbors include Brooklyn Mirage, Elsewhere, 99 Scott and Netflix