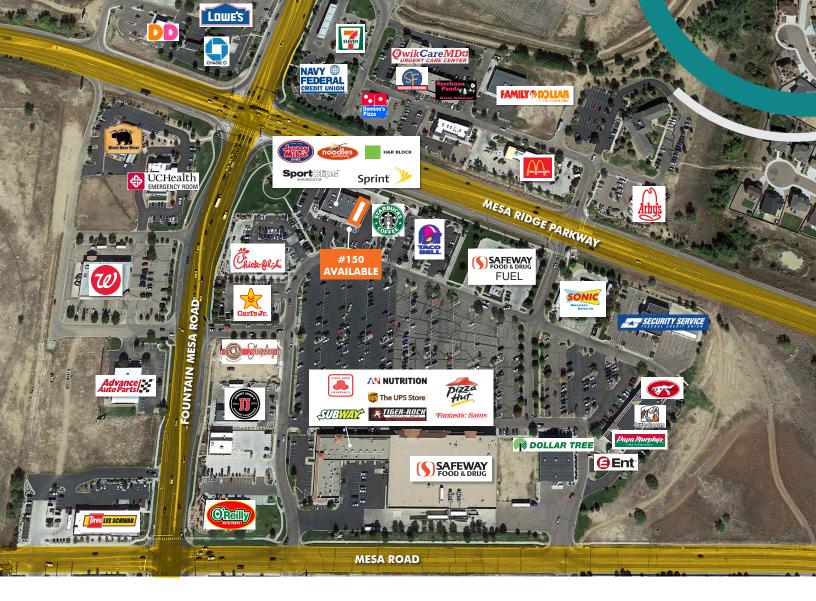

## **SPACE AVAILABLE**

- This multi-tenant retail building consists of 9,380 rentable square feet
- Located in Markets at Mesa Ridge, a primary shopping destination in Fountain, Colorado, featuring 65,418 rentable square feet
- Shadow anchored by Safeway; other national retailers include Noodles & Company, Jersey Mike's, H&R Block, Sprint, Dollar Tree, Starbucks, Taco Bell, Chick-fil-A, Carl's Jr, Jimmy Johns and Pizza Hut
- Conveniently located just off Interstate 25 and near Fort Carson

#### **2020 TRAFFIC COUNTS**

| FOUNTAIN MESA RD AT MESA RD    | 22,884 VPD |
|--------------------------------|------------|
| MESA RIDGE PKWY AT LOWES COURT | 17,634 VPD |