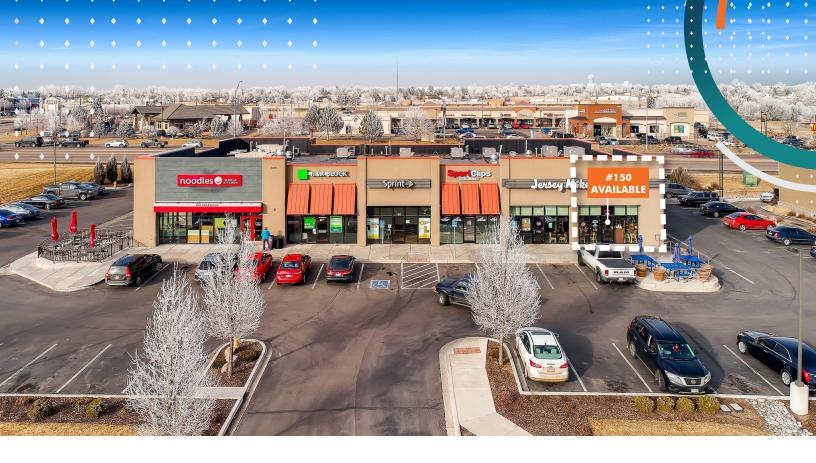

## **SPACE AVAILABLE**

- This multi-tenant retail building consists of 9,380 rentable square feet
- Located in Markets at Mesa Ridge, a primary shopping destination in Fountain, Colorado, featuring 65,418 rentable square feet
- Shadow anchored by Safeway; other national retailers include Noodles & Company, Jersey Mike's, H&R Block, Sprint, Dollar Tree, Starbucks, Taco Bell, Chick-fil-A, Carl's Jr, Jimmy Johns and Pizza Hut
- Conveniently located just off Interstate 25 and near Fort Carson

#### **PROPERTY DETAILS**

| SPACE<br>AVAILABLE: | Suite 150<br>End-Cap Space<br>1,225 SF |
|---------------------|----------------------------------------|
| LEASE RATE:         | \$34.00/PSF NNN                        |
| PARKING:            | 60 Surface Spaces are available        |