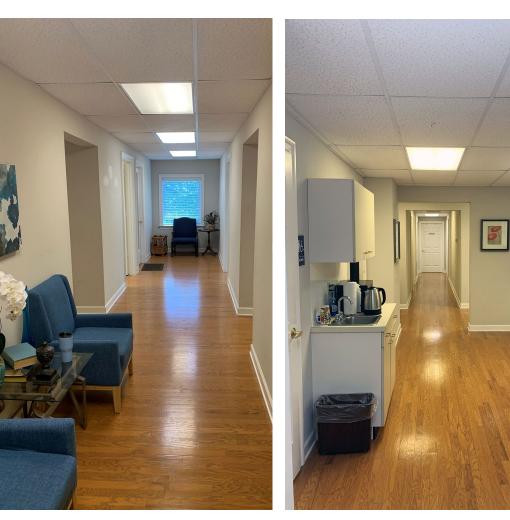

### **Property Features**

- 3,500 SF OFFICE AVAILABLE
- Well-appointed office building with great natural light
- Onsite parking
- Additional storage space available
- Current layout includes 16 offices, copy/mail room, kitchenette and en suite restrooms
- Conferencing/event space available for up to 140 people with full audio & visual capabilities