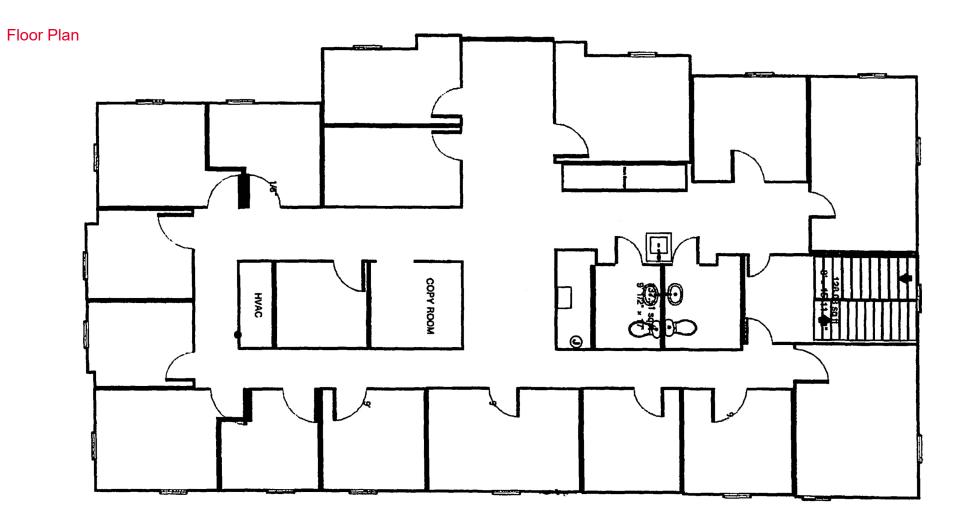

### **Property Features**

- 3,500 SF OFFICE AVAILABLE
- Well-appointed office building with great natural light
- Onsite parking
- Additional storage space available
- Current layout includes 16 offices, copy/mail room, kitchenette and en suite restrooms
- Conferencing/event space available for up to 140 people with full audio & visual capabilities