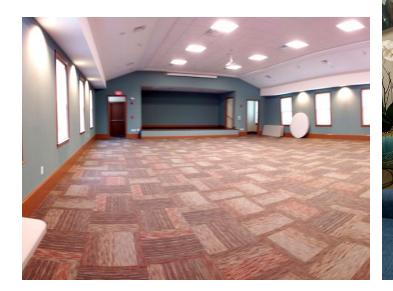

### **Property Features**

- 3,500 SF OFFICE AVAILABLE
- Well-appointed office building with great natural light
- Onsite parking
- Additional storage space available
- Current layout includes 16 offices, copy/mail room, kitchenette and en suite restrooms
- Conferencing/event space available for up to 140 people with full audio & visual capabilities