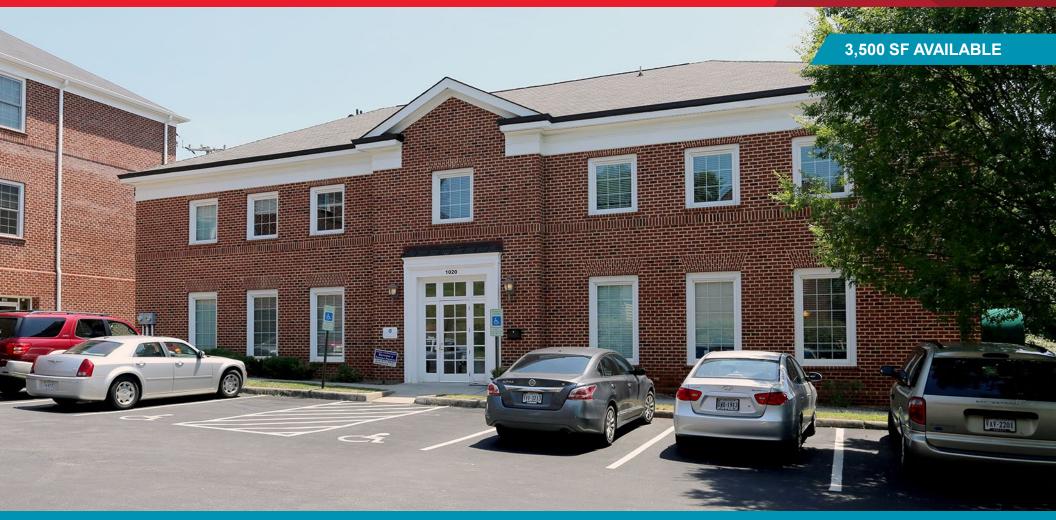

## office for LEASE 1020 Carrington Place

Charlottesville, Virginia

Must See Office Space in Charlottesville

For more information, contact:

### **Property Features**

- 3,500 SF OFFICE AVAILABLE
- Well-appointed office building with great natural light
- Onsite parking
- Additional storage space available
- Current layout includes 16 offices, copy/mail room, kitchenette and en suite restrooms
- Conferencing/event space available for up to 140 people with full audio & visual capabilities