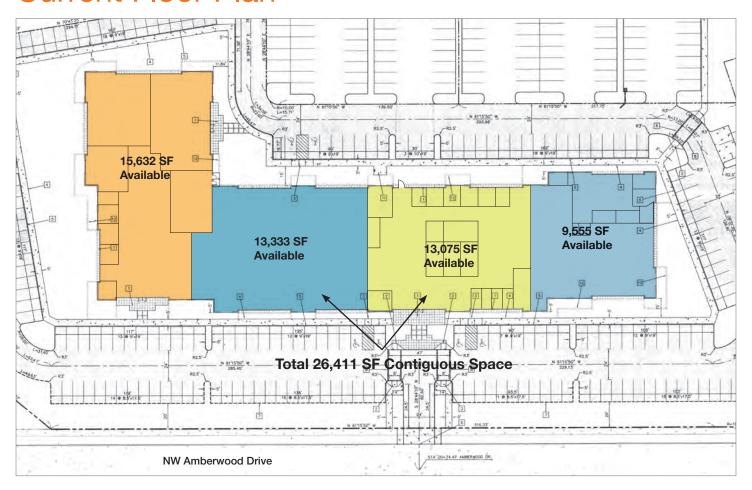

# **Current Floor Plan**

Streets of Tanasbourne Shopping Center across street offers numerous restaurant and retail choices for employees

Boom Fitness located inside project and 24 hour fitness, CrossFit, and LA Fitness located within short drive