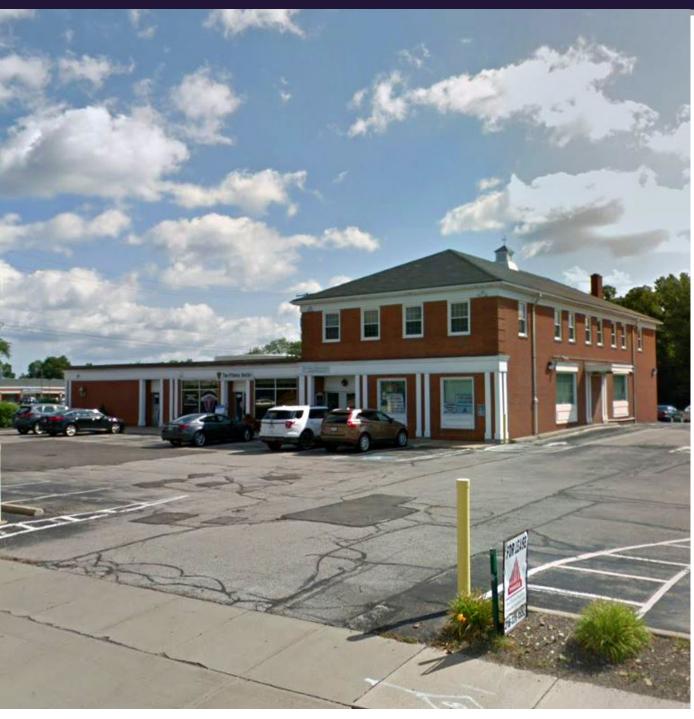

# INDEPENDENCE PLAZA

INDEPENDENCE, OH

#### PROPERTY OVERVIEW

Prime Location in downtown Independence. The property has multiple uses, office, medical, or retail. Independence is located less than 10 minutes from Downtown Cleveland, making it an ideal location for many business. Independence is the home to the Cleveland Clinic Medical Offices, Cleveland Clinic Business Center, the Cleveland Cavaliers Training Facility, Embassy Suites, Kent State Podiatry School and soon, a TopGolf Complex.