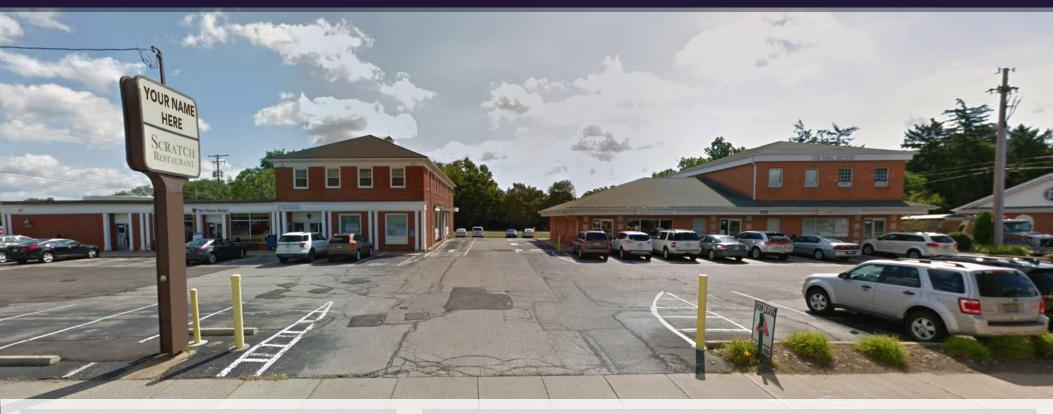

# INDEPENDENCE PLAZA

INDEPENDENCE, OH

#### **PROPERTY HIGHLIGHTS**

- Dental Office Space in Prime Location
- Traffic Count 16,100
- Easy access to I-77 and I-480
- Conveniently located between Downtown Cleveland and Akron
- Ample Paring and Monument Signage

#### PROPERTY OVERVIEW

Prime Location in downtown Independence. The property has multiple uses, office, medical, or retail. Independence is located less than 10 minutes from Downtown Cleveland, making it an ideal location for many business. Independence is the home to the Cleveland Clinic Medical Offices, Cleveland Clinic Business Center, the Cleveland Cavaliers Training Facility, Embassy Suites, Kent State Podiatry School and soon, a TopGolf Complex.