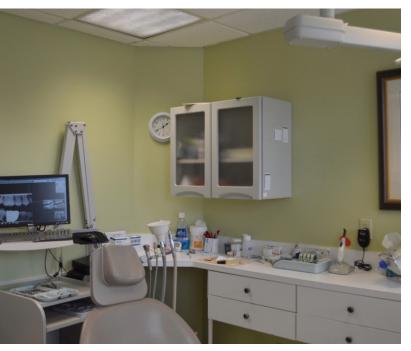

### **BUILT OUT MEDICAL SPACE**

Available SF: 2,700 SF

Laboratories: Two (2)

Operatories: Five (5)

Restrooms: Two (2)

Large Reception Area

Kitchenette

Private Executive Office