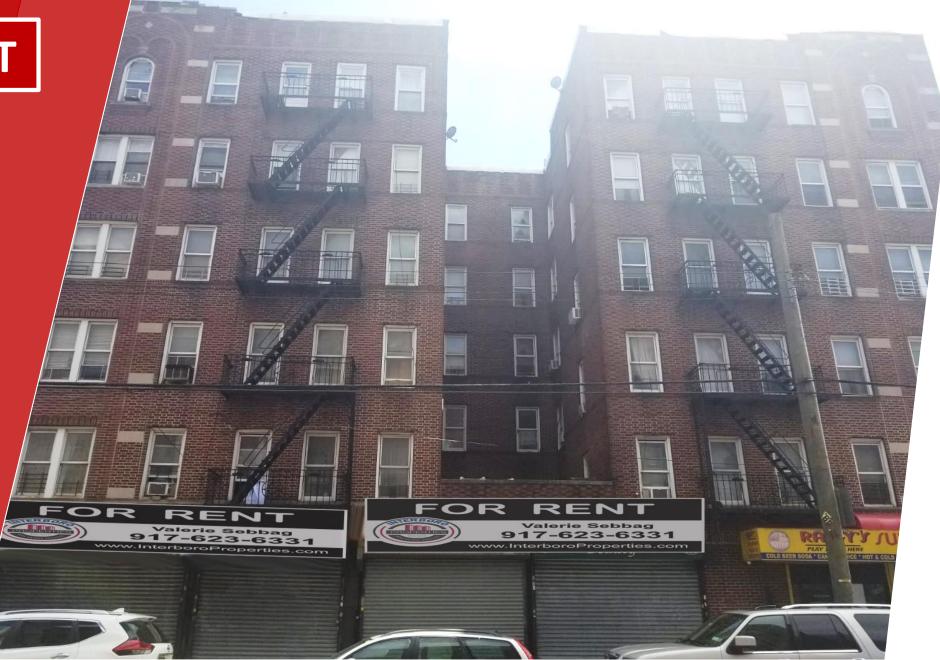

858-862 EAST NEW YORK AVE BROOKLYN NY

\$2500/MONTH PER STORE

\$5000/MONTH COMBINED

These 2 stores combined are 2214 sf. Individually 1161 sf where the Integrity Hair Studio was, and 1053 sf where 99C store was. Both stores have access to the basement from the sidewalk (though basement may not be included in the rentals) Additional space in the basement.

Storefront space available in Crown Heights on East New York and Schenectady Ave 1,161 SQFT. Additional space available with adjacent store with 1,053 sqft at a discount if leased together. Great for Retail, Medical, Office, Restaurant and any other authorized use. Additional space in the basement.