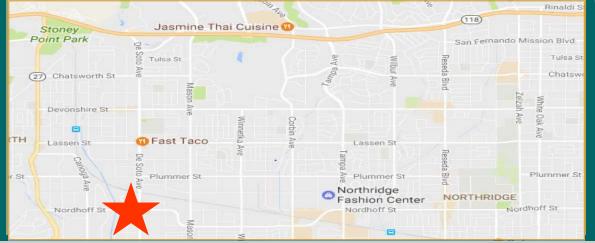

#### PRIME OFFICE SPACE AVAILABLE IN CANOGA PARK

Located on the SEC of De Soto Avenue and Osborne Street

### AREA AMENITIES

- Average income of \$65,359 within a 1-mile radius
- Access to 118 Freeway
- Just South of the very busy Intersection of DeSoto Avenue and Nordhoff St.
- Bus line adjacent