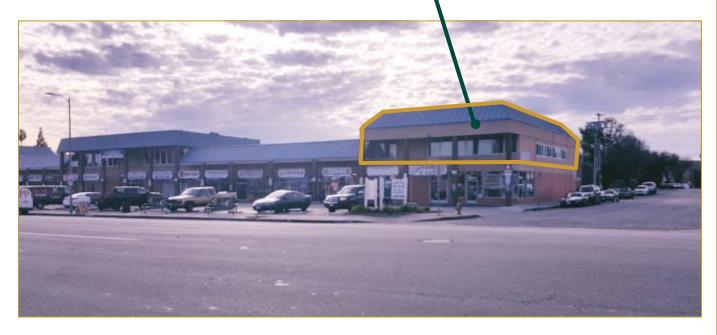

#### PRIME OFFICE SPACE AVAILABLE IN CANOGA PARK

Located on the SEC of De Soto Avenue and Osborne Street

#### **FEATURES**

- ±200 ±3,100 SF 2nd Floor Office Space Available
- High traffic count
- Great Visibility
- Signage Available
- Very Busy Center
- Ample Free in common parking
  Available