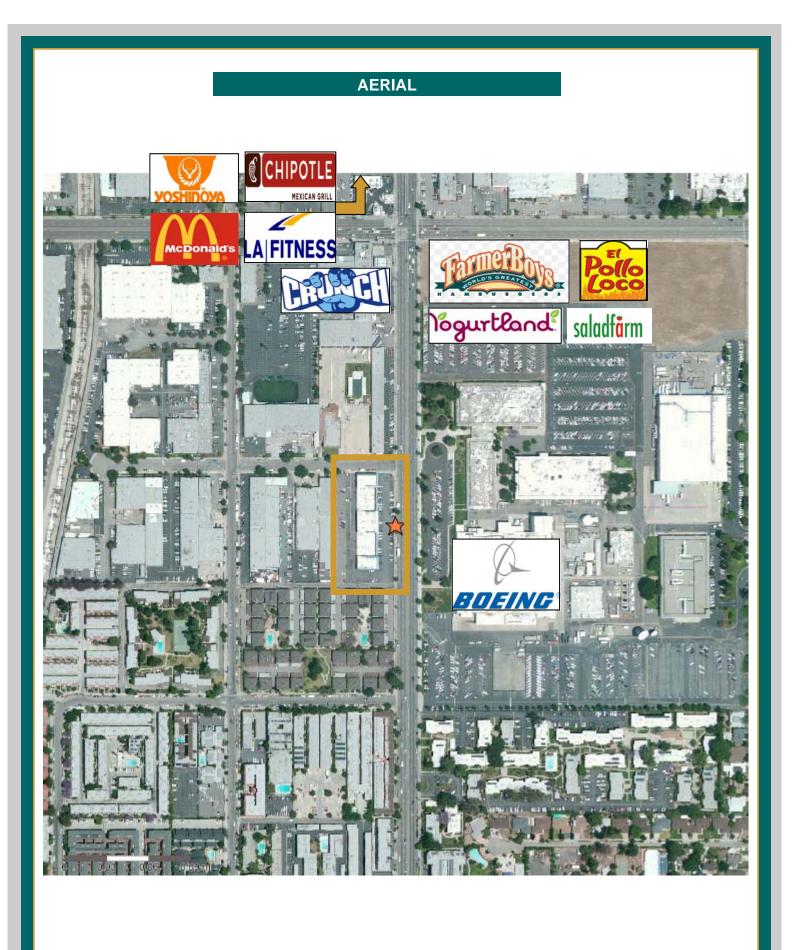

### AREA AMENITIES

- Average income of \$65,359 within a 1-mile radius
- Access to 118 Freeway
- Just South of the very busy Intersection of DeSoto Avenue and Nordhoff St.
- Bus line adjacent