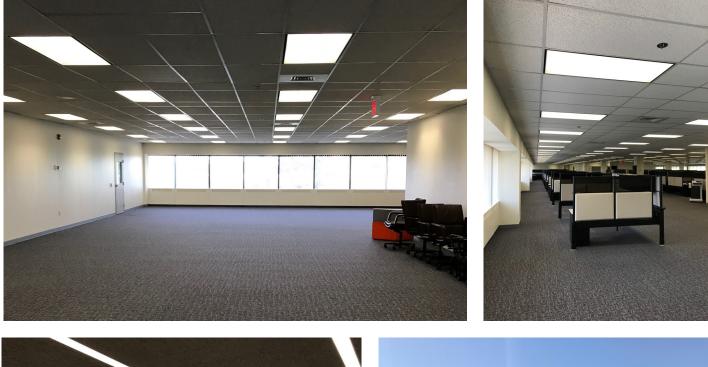

## SPACE FEATURES

- Full floor opportunity 43,500 SF available
- Furniture available
- Ample Parking
- Campus Setting on 74 Acres
- On-site Cafeteria
- LEED Gold Certified Building
- On-site Management
- Secure Building