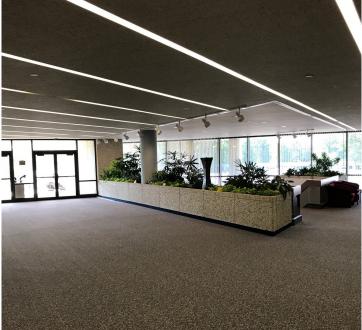

## SPACE FEATURES

- Full floor opportunity 43,500 SF available
- Furniture available
- Ample Parking
- Campus Setting on 74 Acres
- On-site Cafeteria
- LEED Gold Certified Building
- On-site Management
- Secure Building