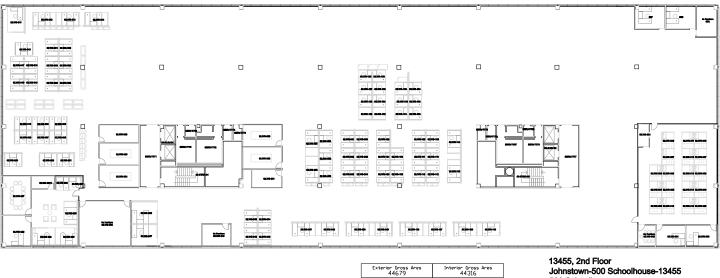

## SPACE FEATURES

- Full floor opportunity 43,500 SF available
- Furniture available
- Ample Parking
- Campus Setting on 74 Acres
- On-site Cafeteria
- LEED Gold Certified Building
- On-site Management
- Secure Building