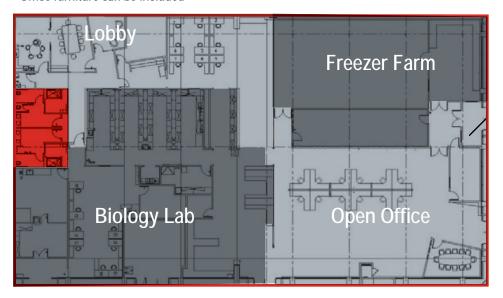

## FLOORPLAN

## FOR SUBLEASE

3985 SORRENTO VALLEY BOULEVARD | SAN DIEGO, CALIFORNIA

3985 SORRENTO VALLEY BOULEVARD 16,342 s.f. Premises Rental Rate Negotiable Available October 1, 2014 Short term sublease w/existing term Features through August 31, 2016 Flexible "open office" layout Office furniture can be included Open biology labs Large freezer farm area Located within walking distance to the Coaster Master Lease Exp. August 31, 2016

## 3985 SORRENTO VALLEY BOULEVARD | SAN DIEGO, CALIFORNIA

- 16,342 s.f.
- Open biology lab to accommodate multiple lab uses
- · Large freezer farm area
- Open office environment that provides a highly collaborative work environment
- · 2 conference rooms, 1 break room, dedicated restrooms
- · Office furniture can be included