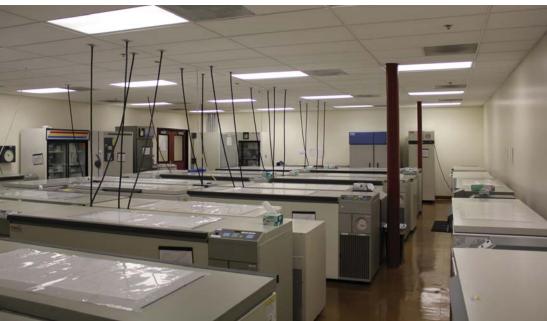

## FOR SUBLEASE

3985 SORRENTO VALLEY BOULEVARD | SAN DIEGO, CALIFORNIA

3985 SORRENTO VALLEY BOULEVARD 16,342 s.f. Premises Rental Rate Negotiable Available October 1, 2014 Short term sublease w/existing term Features through August 31, 2016 Flexible "open office" layout Office furniture can be included Open biology labs Large freezer farm area Located within walking distance to the Coaster Master Lease Exp. August 31, 2016

## 3985 SORRENTO VALLEY BOULEVARD | SAN DIEGO, CALIFORNIA

- 16,342 s.f.
- Open biology lab to accommodate multiple lab uses
- · Large freezer farm area
- Open office environment that provides a highly collaborative work environment
- · 2 conference rooms, 1 break room, dedicated restrooms
- · Office furniture can be included