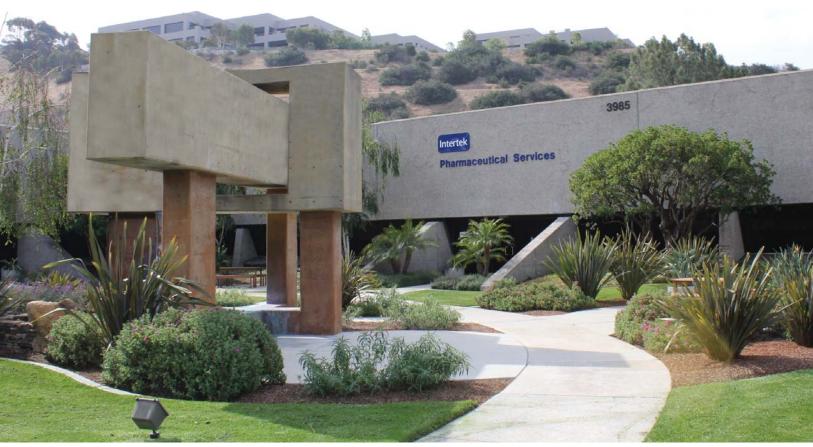

## FOR SUBLEASE

3985 SORRENTO VALLEY BOULEVARD | SAN DIEGO, CALIFORNIA

3985 SORRENTO VALLEY BOULEVARD 16,342 s.f. Premises Rental Rate Negotiable Available October 1, 2014 Short term sublease w/existing term Features through August 31, 2016 Flexible "open office" layout Office furniture can be included Open biology labs Large freezer farm area Located within walking distance to the Coaster Master Lease Exp. August 31, 2016

## 3985 SORRENTO VALLEY BOULEVARD | SAN DIEGO, CALIFORNIA

- 16,342 s.f.
- Open biology lab to accommodate multiple lab uses
- · Large freezer farm area
- Open office environment that provides a highly collaborative work environment
- · 2 conference rooms, 1 break room, dedicated restrooms
- · Office furniture can be included