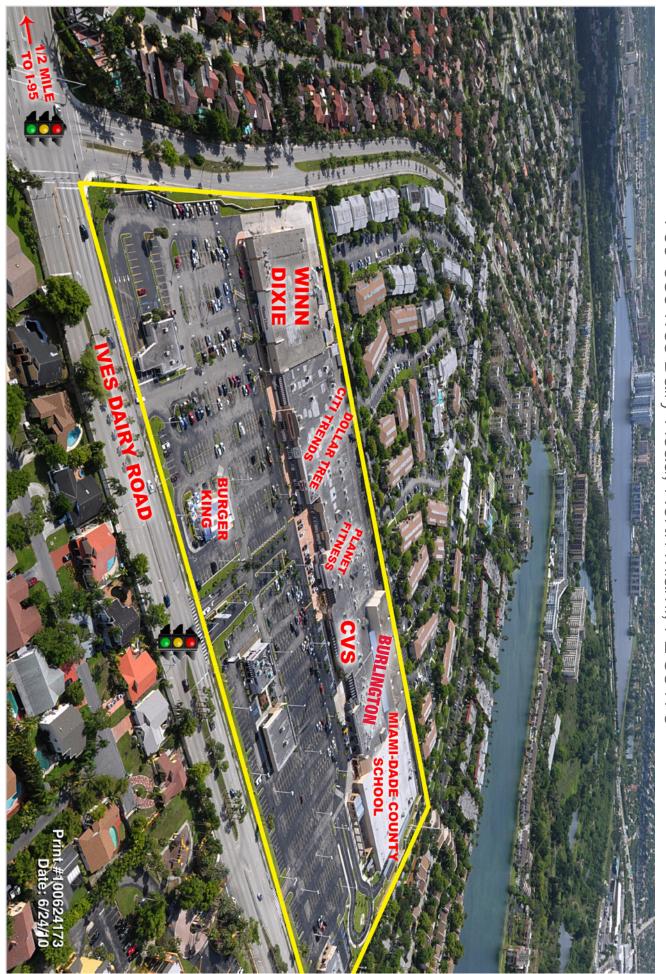

## **RK** CALIFORNIA CLUB

700-980 Ives Dairy Road, North Miami, FL 33179

- Located 1/2 mile West of I-95 on the primary road used to access Hard Rock Stadium - home of the Miami Dolphins
- Extensive facade renovation recently completed in connection with comprehensive "de-malling" project. Center was converted from an enclosed mall to an "open air" center in which all storefronts lead directly to parking field.
- Center is surrounded by a dense residential population with over 200,000 people within a 3 mile radius
- Anchored by Burlington, Winn Dixie, Citi Trends, Dollar Tree, CVS, Planet Fitness and many more
- Traffic Counts in excess of 50,000 cars per day

## **RK** CALIFORNIA CLUB

700-980 Ives Dairy Road, North Miami, FL 33179

## RX CALIFORNIA CLUB 700-980 Ives Dairy Road, North Miami, FL 33179