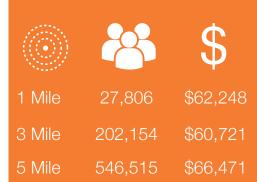

## **RK** CALIFORNIA CLUB

700-980 Ives Dairy Road, North Miami, FL 33179

- Located 1/2 mile West of I-95 on the primary road used to access Hard Rock Stadium - home of the Miami Dolphins
- Extensive facade renovation recently completed in connection with comprehensive "de-malling" project. Center was converted from an enclosed mall to an "open air" center in which all storefronts lead directly to parking field.
- Center is surrounded by a dense residential population with over 200,000 people within a 3 mile radius
- Anchored by Burlington, Winn Dixie, Citi Trends, Dollar Tree, CVS, Planet Fitness and many more
- Traffic Counts in excess of 50,000 cars per day