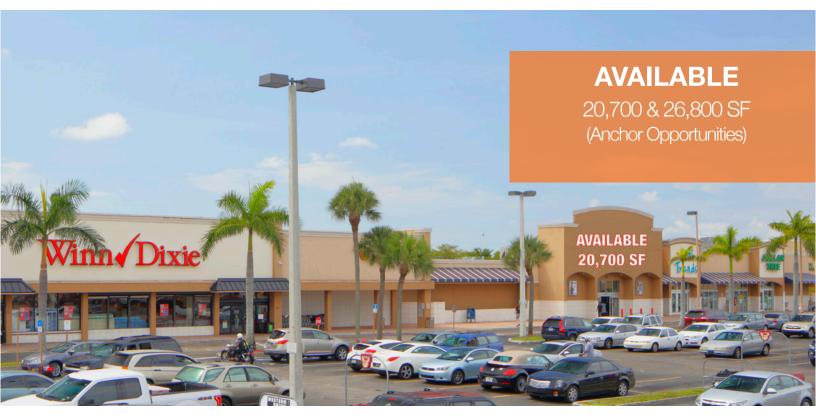

## **RK** CALIFORNIA CLUB

700-980 Ives Dairy Road, North Miami, FL 33179

- Located 1/2 mile West of I-95 on the primary road used to access Hard Rock Stadium - home of the Miami Dolphins
- Extensive facade renovation recently completed in connection with comprehensive "de-malling" project. Center was converted from an enclosed mall to an "open air" center in which all storefronts lead directly to parking field.
- Center is surrounded by a dense residential population with over 200,000 people within a 3 mile radius
- Anchored by Burlington, Winn Dixie, Citi Trends, Dollar Tree, CVS, Planet Fitness and many more
- Traffic Counts in excess of 50,000 cars per day