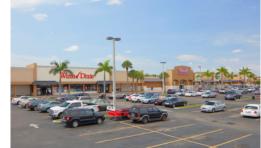

## **RK** CALIFORNIA CLUB

700-980 Ives Dairy Road, North Miami, FL 33179

- Located 1/2 mile West of I-95 on the primary road used to access Hard Rock Stadium - home of the Miami Dolphins
- Extensive facade renovation recently completed in connection with comprehensive "de-malling" project. Center was converted from an enclosed mall to an "open air" center in which all storefronts lead directly to parking field.
- Center is surrounded by a dense residential population with over 200,000 people within a 3 mile radius
- Anchored by Burlington, Winn Dixie, Citi Trends, Dollar Tree, CVS, Planet Fitness and many more
- Traffic Counts in excess of 50,000 cars per day