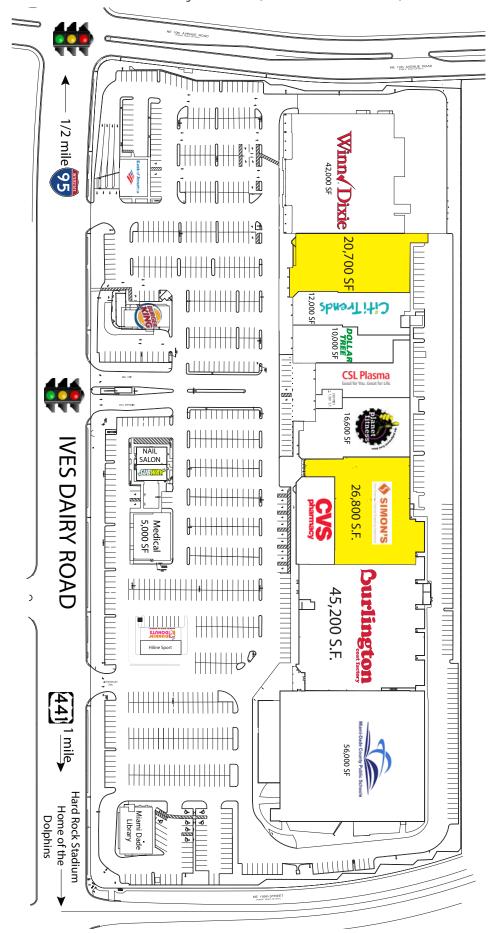

## **RK** CALIFORNIA CLUB

700-980 Ives Dairy Road, North Miami, FL 33179

- Located 1/2 mile West of I-95 on the primary road used to access Hard Rock Stadium - home of the Miami Dolphins
- Extensive facade renovation recently completed in connection with comprehensive "de-malling" project. Center was converted from an enclosed mall to an "open air" center in which all storefronts lead directly to parking field.
- Center is surrounded by a dense residential population with over 200,000 people within a 3 mile radius
- Anchored by Burlington, Winn Dixie, Citi Trends, Dollar Tree, CVS, Planet Fitness and many more
- Traffic Counts in excess of 50,000 cars per day

## **RK** CALIFORNIA CLUB

700-980 Ives Dairy Road, North Miami, FL 33179

## RX CALIFORNIA CLUB 700-980 Ives Dairy Road, North Miami, FL 33179