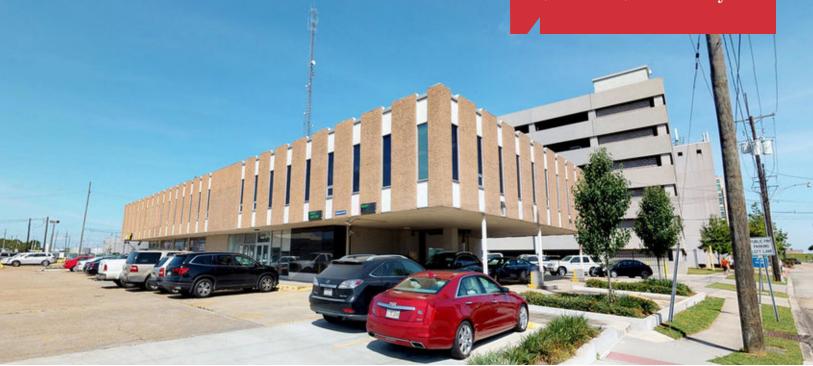

## Iberia Bank Building

1011 4th Street, Gretna, Louisiana 70053

#### **Property Highlights**

- Suite 101: 2,228 SF
- Suite 1011: 948 SF
- Suite 1017: 833 SF
- Suite 1019: 829 SF
- Second Floor: 450 8,482 SF
- The Iberia Bank Building is located between Derbigny and Dolhonde Streets
- Adjacent to the courthouse in a prominent downtown Gretna location
- Suitable for professional office, legal, retail, or restaurant use