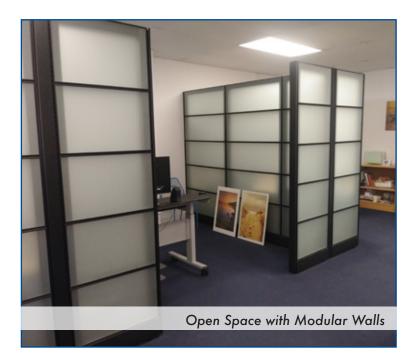

| SUITE | SQUARE<br>FEET | DATE<br>AVAILABLE | RATE<br>per SF/Year*                          | SUBLEASE<br>TERM                                                 | COMMENTS                                                                                                                                                                                       |
|-------|----------------|-------------------|-----------------------------------------------|------------------------------------------------------------------|------------------------------------------------------------------------------------------------------------------------------------------------------------------------------------------------|
| 500   | 1,489 RSF +/-  | 30 Days           | From \$59.00<br>*Rate is Net of<br>Janitorial | Through<br>March 31,<br>2022<br>*Longer Direct<br>Term Available | Flexible Sublease opportunity and extended Direct term available, if needed. Excellent value and amazing location. Mostly open layout with 2 window-line private offices and operable windows. |