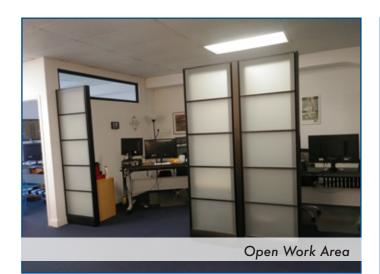

| SUITE | SQUARE<br>FEET | DATE<br>AVAILABLE | RATE<br>per SF/Year*                          | SUBLEASE<br>TERM                                                 | COMMENTS                                                                                                                                                                                       |
|-------|----------------|-------------------|-----------------------------------------------|------------------------------------------------------------------|------------------------------------------------------------------------------------------------------------------------------------------------------------------------------------------------|
| 500   | 1,489 RSF +/-  | 30 Days           | From \$59.00<br>*Rate is Net of<br>Janitorial | Through<br>March 31,<br>2022<br>*Longer Direct<br>Term Available | Flexible Sublease opportunity and extended Direct term available, if needed. Excellent value and amazing location. Mostly open layout with 2 window-line private offices and operable windows. |