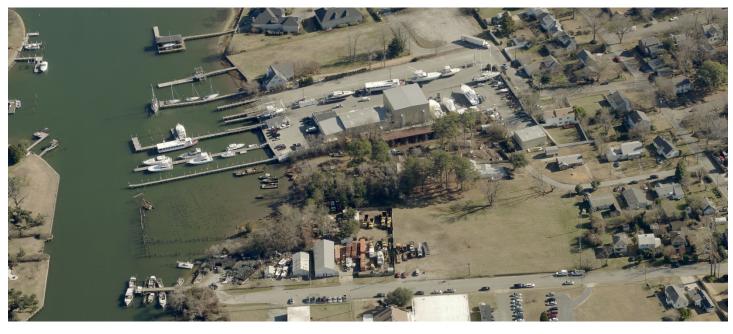

14 Fleetwood Avenue | Hampton, VA

For more information, contact:

**BOBBY PHILLIPS, SIOR** 

First Vice President 757 873 4124 bobby.phillips @thalhimer.com

14 Fleetwood Avenue | Hampton, VA

| Property Features |                                                                                                                                   |
|-------------------|-----------------------------------------------------------------------------------------------------------------------------------|
| Total Size        | 1.37 Acres                                                                                                                        |
| Sale Price        | See Broker (Land leases also considered)                                                                                          |
| Topo / Condition  | Level; generally clear. The aerial photographs in this package pre-date a 2015 substantial site clean-up by East Coast Demolition |
| Zoning            | M-2                                                                                                                               |
| Access            | Camden Street – off Ivy Home Road                                                                                                 |
| Structures        | One boarded-up single family residence                                                                                            |
| Water             | Newport News Waterworks                                                                                                           |
| Sewer             | Septic                                                                                                                            |
| Electric          | Dominion Virginia Power                                                                                                           |
| Gas               | Virginia Natural Gas                                                                                                              |
| Bordering Uses    | <ul> <li>East – Bluewater Yacht Sales</li> <li>West – Teledyne Instruments</li> <li>North – Sunset Creek</li> </ul>               |