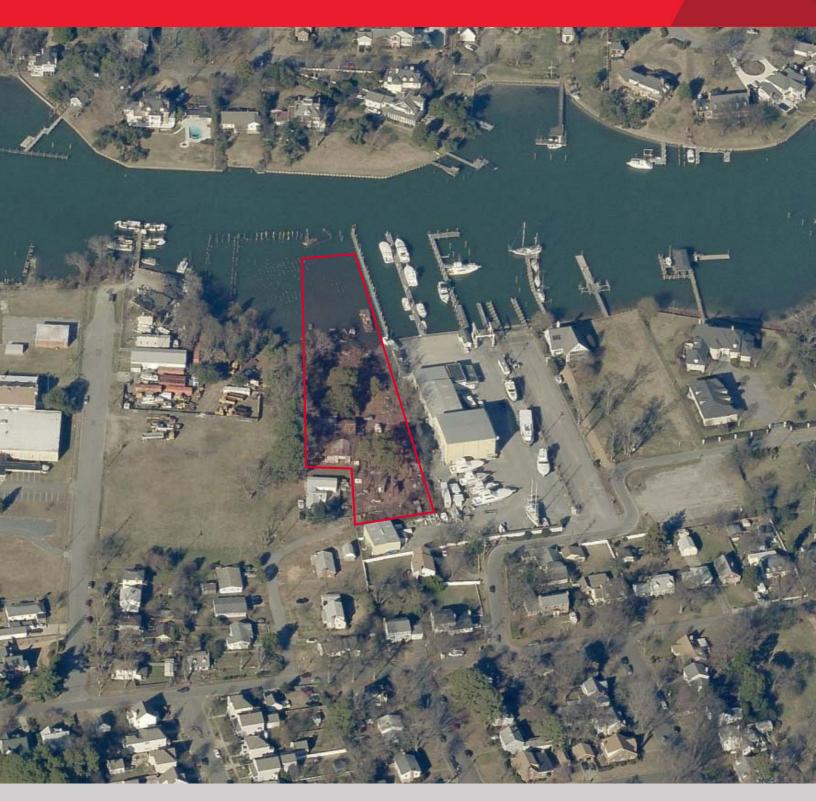

14 Fleetwood Avenue | Hampton, VA

For more information, contact:

**BOBBY PHILLIPS, SIOR** 

First Vice President 757 873 4124 bobby.phillips @thalhimer.com

14 Fleetwood Avenue | Hampton, VA

| Property Features |                                                                                                                                   |
|-------------------|-----------------------------------------------------------------------------------------------------------------------------------|
| Total Size        | 1.37 Acres                                                                                                                        |
| Sale Price        | See Broker (Land leases also considered)                                                                                          |
| Topo / Condition  | Level; generally clear. The aerial photographs in this package pre-date a 2015 substantial site clean-up by East Coast Demolition |
| Zoning            | M-2                                                                                                                               |
| Access            | Camden Street – off Ivy Home Road                                                                                                 |
| Structures        | One boarded-up single family residence                                                                                            |
| Water             | Newport News Waterworks                                                                                                           |
| Sewer             | Septic                                                                                                                            |
| Electric          | Dominion Virginia Power                                                                                                           |
| Gas               | Virginia Natural Gas                                                                                                              |
| Bordering Uses    | <ul> <li>East – Bluewater Yacht Sales</li> <li>West – Teledyne Instruments</li> <li>North – Sunset Creek</li> </ul>               |