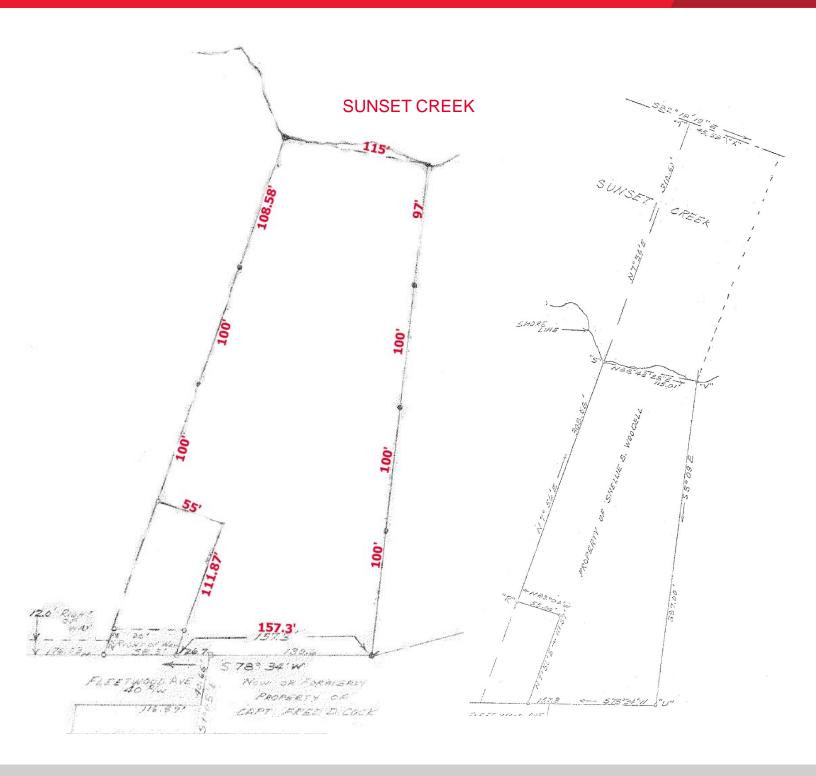

14 Fleetwood Avenue | Hampton, VA

For more information, contact:

**BOBBY PHILLIPS, SIOR** 

First Vice President 757 873 4124 bobby.phillips @thalhimer.com

14 Fleetwood Avenue | Hampton, VA

| Property Features |                                                                                                                                   |
|-------------------|-----------------------------------------------------------------------------------------------------------------------------------|
| Total Size        | 1.37 Acres                                                                                                                        |
| Sale Price        | See Broker (Land leases also considered)                                                                                          |
| Topo / Condition  | Level; generally clear. The aerial photographs in this package pre-date a 2015 substantial site clean-up by East Coast Demolition |
| Zoning            | M-2                                                                                                                               |
| Access            | Camden Street – off Ivy Home Road                                                                                                 |
| Structures        | One boarded-up single family residence                                                                                            |
| Water             | Newport News Waterworks                                                                                                           |
| Sewer             | Septic                                                                                                                            |
| Electric          | Dominion Virginia Power                                                                                                           |
| Gas               | Virginia Natural Gas                                                                                                              |
| Bordering Uses    | <ul> <li>East – Bluewater Yacht Sales</li> <li>West – Teledyne Instruments</li> <li>North – Sunset Creek</li> </ul>               |