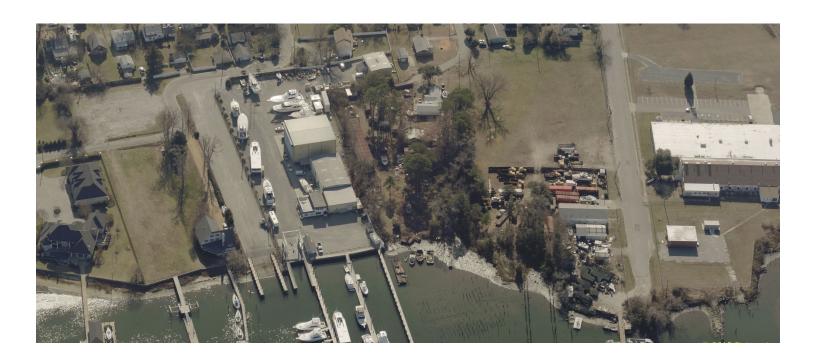

14 Fleetwood Avenue | Hampton, VA

For more information, contact:

**BOBBY PHILLIPS, SIOR** 

First Vice President 757 873 4124 bobby.phillips @thalhimer.com

14 Fleetwood Avenue | Hampton, VA

| Property Features |                                                                                                                                   |
|-------------------|-----------------------------------------------------------------------------------------------------------------------------------|
| Total Size        | 1.37 Acres                                                                                                                        |
| Sale Price        | See Broker (Land leases also considered)                                                                                          |
| Topo / Condition  | Level; generally clear. The aerial photographs in this package pre-date a 2015 substantial site clean-up by East Coast Demolition |
| Zoning            | M-2                                                                                                                               |
| Access            | Camden Street – off Ivy Home Road                                                                                                 |
| Structures        | One boarded-up single family residence                                                                                            |
| Water             | Newport News Waterworks                                                                                                           |
| Sewer             | Septic                                                                                                                            |
| Electric          | Dominion Virginia Power                                                                                                           |
| Gas               | Virginia Natural Gas                                                                                                              |
| Bordering Uses    | <ul> <li>East – Bluewater Yacht Sales</li> <li>West – Teledyne Instruments</li> <li>North – Sunset Creek</li> </ul>               |