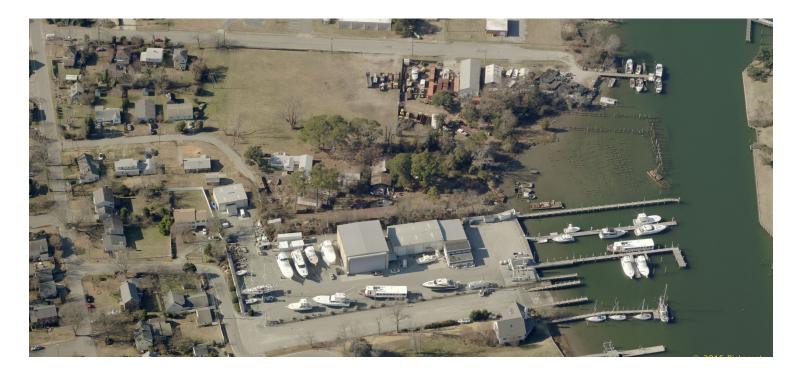

14 Fleetwood Avenue | Hampton, VA

For more information, contact:

**BOBBY PHILLIPS, SIOR** 

First Vice President 757 873 4124 bobby.phillips @thalhimer.com

14 Fleetwood Avenue | Hampton, VA

| Property Features |                                                                                                                                   |
|-------------------|-----------------------------------------------------------------------------------------------------------------------------------|
| Total Size        | 1.37 Acres                                                                                                                        |
| Sale Price        | See Broker (Land leases also considered)                                                                                          |
| Topo / Condition  | Level; generally clear. The aerial photographs in this package pre-date a 2015 substantial site clean-up by East Coast Demolition |
| Zoning            | M-2                                                                                                                               |
| Access            | Camden Street – off Ivy Home Road                                                                                                 |
| Structures        | One boarded-up single family residence                                                                                            |
| Water             | Newport News Waterworks                                                                                                           |
| Sewer             | Septic                                                                                                                            |
| Electric          | Dominion Virginia Power                                                                                                           |
| Gas               | Virginia Natural Gas                                                                                                              |
| Bordering Uses    | <ul> <li>East – Bluewater Yacht Sales</li> <li>West – Teledyne Instruments</li> <li>North – Sunset Creek</li> </ul>               |