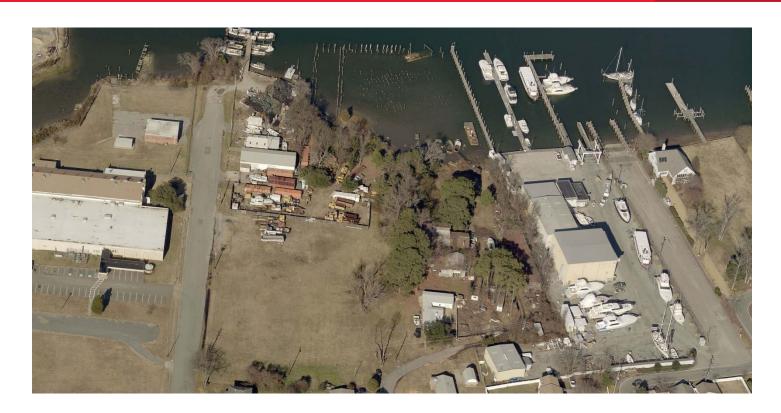

14 Fleetwood Avenue | Hampton, VA

For more information, contact:

**BOBBY PHILLIPS, SIOR** 

First Vice President 757 873 4124 bobby.phillips @thalhimer.com

14 Fleetwood Avenue | Hampton, VA

| Property Features |                                                                                                                                   |
|-------------------|-----------------------------------------------------------------------------------------------------------------------------------|
| Total Size        | 1.37 Acres                                                                                                                        |
| Sale Price        | See Broker (Land leases also considered)                                                                                          |
| Topo / Condition  | Level; generally clear. The aerial photographs in this package pre-date a 2015 substantial site clean-up by East Coast Demolition |
| Zoning            | M-2                                                                                                                               |
| Access            | Camden Street – off Ivy Home Road                                                                                                 |
| Structures        | One boarded-up single family residence                                                                                            |
| Water             | Newport News Waterworks                                                                                                           |
| Sewer             | Septic                                                                                                                            |
| Electric          | Dominion Virginia Power                                                                                                           |
| Gas               | Virginia Natural Gas                                                                                                              |
| Bordering Uses    | <ul> <li>East – Bluewater Yacht Sales</li> <li>West – Teledyne Instruments</li> <li>North – Sunset Creek</li> </ul>               |