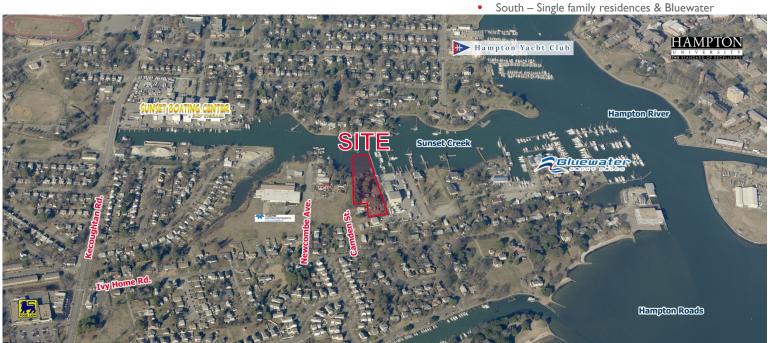

14 Fleetwood Avenue | Hampton, VA

For more information, contact:

**BOBBY PHILLIPS, SIOR** 

First Vice President 757 873 4124 bobby.phillips @thalhimer.com

14 Fleetwood Avenue | Hampton, VA

| Property Features |                                                                                                                                   |
|-------------------|-----------------------------------------------------------------------------------------------------------------------------------|
| Total Size        | 1.37 Acres                                                                                                                        |
| Sale Price        | See Broker (Land leases also considered)                                                                                          |
| Topo / Condition  | Level; generally clear. The aerial photographs in this package pre-date a 2015 substantial site clean-up by East Coast Demolition |
| Zoning            | M-2                                                                                                                               |
| Access            | Camden Street – off Ivy Home Road                                                                                                 |
| Structures        | One boarded-up single family residence                                                                                            |
| Water             | Newport News Waterworks                                                                                                           |
| Sewer             | Septic                                                                                                                            |
| Electric          | Dominion Virginia Power                                                                                                           |
| Gas               | Virginia Natural Gas                                                                                                              |
| Bordering Uses    | <ul> <li>East – Bluewater Yacht Sales</li> <li>West – Teledyne Instruments</li> <li>North – Sunset Creek</li> </ul>               |