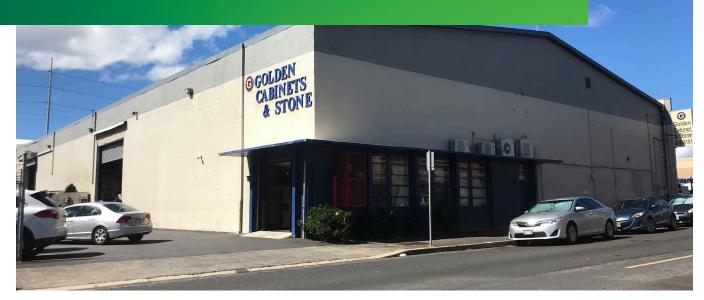

# KAPALAMA INDUSTRIAL SPACE

1299 KAUMUALII STREET HONOLULU, HI 96817

### **KAPALAMA WAREHOUSE SPACE**

| AVAILABLE | June 01, 2019                                               |
|-----------|-------------------------------------------------------------|
| ZONING    | IMX-1                                                       |
| SIZE      | Approx. 19,000 SF                                           |
| TERM      | Through August 31, 2021                                     |
| BASE RENT | \$0.75 PSF/MO                                               |
| CAM/RPT   | \$0.36 PSF/MO                                               |
| PARKING   | Ample parking available. Fenced yard with roughly 17 stalls |

#### **WAREHOUSE FEATURES**

- +Sprinklered
- +Excellent parking & loading
- +2 Oversize double sliding doors
- +3 restrooms within space
- +Near Sand Island/Honolulu Harbor, H1, Nimitz Hwy.

© 2019 CBRE, Inc. All rights reserved. This information has been obtained from sources believed reliable, but has not been verified for accuracy or completeness. You should conduct a careful, independent investigation of the property and verify all information. Any reliance on this information is solely at your own risk. CBRE and the CBRE logo are service marks of CBRE, Inc. All other marks displayed on this document are the property of their respective owners. Photos herein are the property of their respective owners. Use of these images without the express written consent of the owner is prohibited.