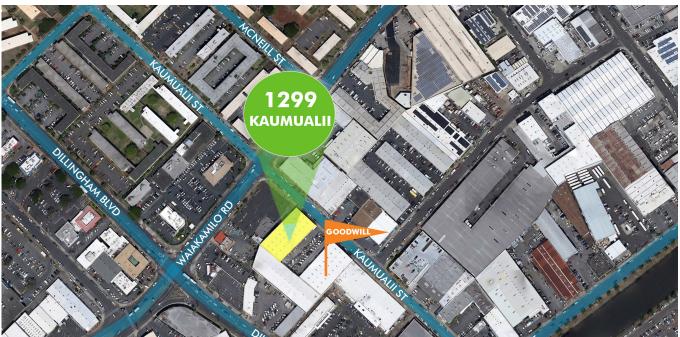

# KAPALAMA INDUSTRIAL SPACE

1299 KAUMUALII STREET HONOLULU, HI 96817

### **KAPALAMA WAREHOUSE SPACE**

| AVAILABLE | June 01, 2019                                               |
|-----------|-------------------------------------------------------------|
| ZONING    | IMX-1                                                       |
| SIZE      | Approx. 19,000 SF                                           |
| TERM      | Through August 31, 2021                                     |
| BASE RENT | \$0.75 PSF/MO                                               |
| CAM/RPT   | \$0.36 PSF/MO                                               |
| PARKING   | Ample parking available. Fenced yard with roughly 17 stalls |