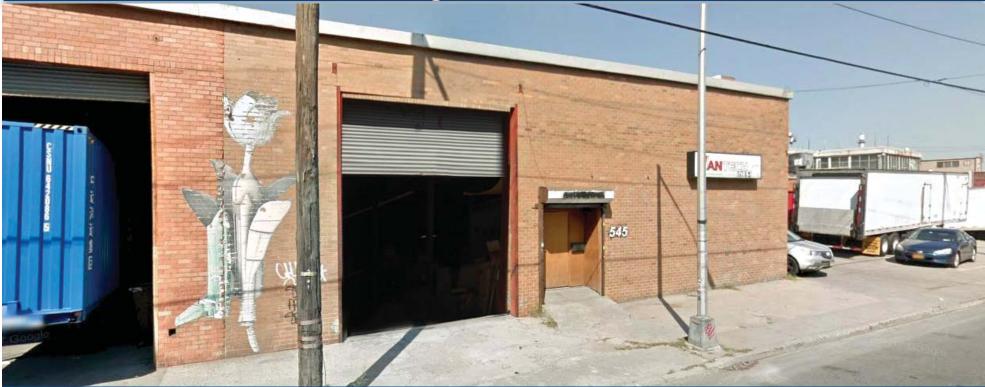

# East Williamsburg Column-Free Warehouse

## 545 Johnson Avenue, Brooklyn

**APPROXIMATE SIZE** 7.547 sf

**CEILING HT.** 18.5'

### COMMENTS

- ✤ 40' Drive-in loading dock
- 200 Amps electric (more can be made available)
- All uses and term lengths considered
- Accessible via the Jefferson St 
   subway station and 
   B57
   Bus along
   Flushing Avenue