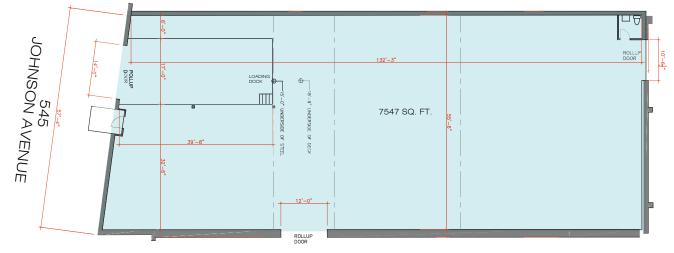

## 545 Johnson Avenue, Brooklyn

**APPROXIMATE SIZE** 7.547 sf

**CEILING HT.** 18.5'

### COMMENTS

- ✤ 40' Drive-in loading dock
- 200 Amps electric (more can be made available)
- All uses and term lengths considered
- Accessible via the Jefferson St 
   subway station and 
   B57
   Bus along
   Flushing Avenue