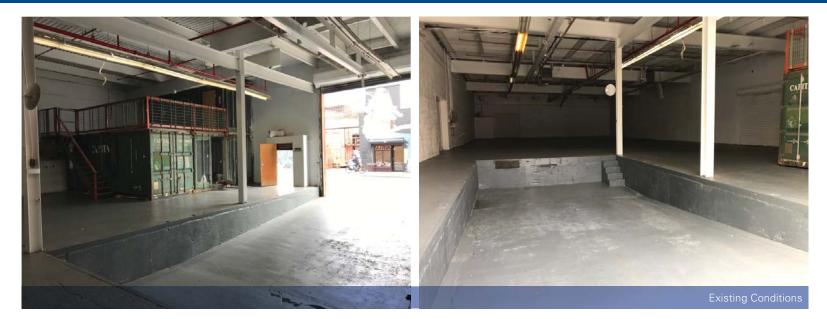

### COMMENTS

- ✤ 40' Drive-in loading dock
- 200 Amps electric (more can be made available)
- All uses and term lengths considered
- Accessible via the Jefferson St 
   subway station and 
   B57
   Bus along
   Flushing Avenue

POSSESSION

Immediate

**RENT** Upon Request