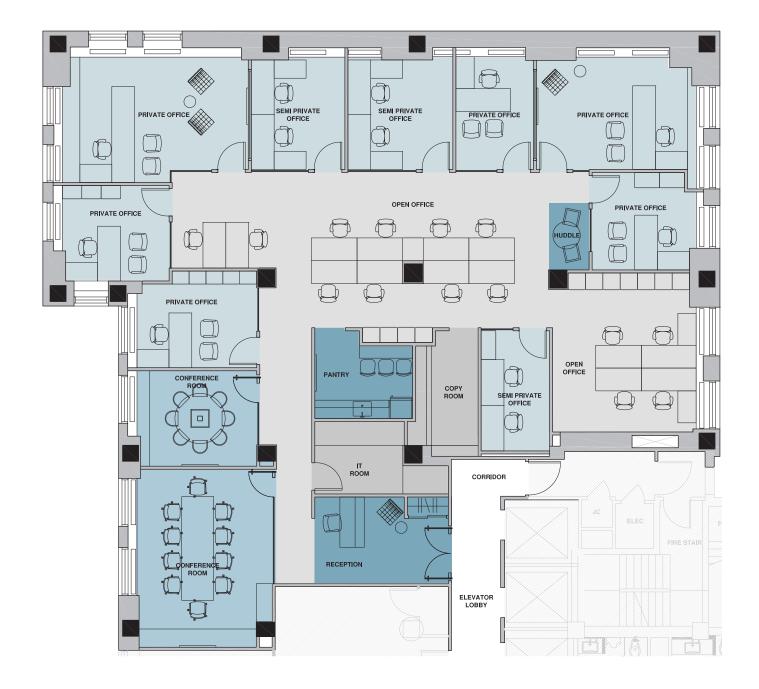

## Partial 17th Floor | As-Built | 5,743 SF

| WORK PLACE     | people |
|----------------|--------|
| Private Office | 12     |
| Workstation    | 14     |
| Total          | 26     |

| MEET            | rooms | seats |
|-----------------|-------|-------|
| Conference Room | 2     | 18    |
| Huddle          | 1     | 2     |
| Total           | 3     | 20    |

| SOCIAL    | areas | seats |
|-----------|-------|-------|
| Reception | 1     | 1     |
| Pantry    | 1     | 3     |
| Total     | 2     | 4     |

| Total Dedicated Desks     | 26 people |
|---------------------------|-----------|
| Total Collaborative Seats |           |
| Open & Enclosed           | 20 people |