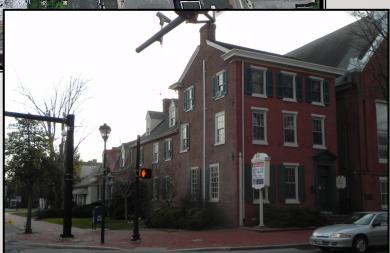

## PROPERTY FOR SALE/LEASE

205 S State Street

- Building size: 4,948+/- SF
- Sale Price: \$495,000
- Lease Price: \$16.00 psf NNN
- Zoning: RGO
- Tax Parcel Number: 2-05-07709-05-0100-00
- Kent County Taxes 2015 \$2,872.57
- City of Dover Taxes 2015 \$2,568.09
- Utilities: City of Dover

## PROPERTY FOR SALE/LEASE

205 S State Street

Dover, DE

Conveniently located in Downtown Dover within walking distance to services downtown, banks, food & post office. Building features 2 floors of offices & conference rooms. The offices to the rear of the property have a separate entrance. Street parking.