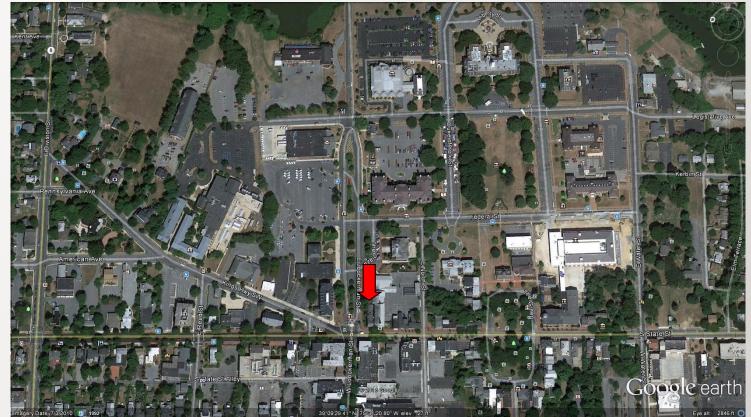

## PROPERTY FOR SALE/LEASE

205 S State Street

- Building size: 4,948+/- SF
- Sale Price: \$495,000
- Lease Price: \$16.00 psf NNN
- Zoning: RGO
- Tax Parcel Number: 2-05-07709-05-0100-00
- Kent County Taxes 2015 \$2,872.57
- City of Dover Taxes 2015 \$2,568.09
- Utilities: City of Dover

## PROPERTY FOR SALE/LEASE

205 S State Street

Dover, DE

Conveniently located in Downtown Dover within walking distance to services downtown, banks, food & post office. Building features 2 floors of offices & conference rooms. The offices to the rear of the property have a separate entrance. Street parking.