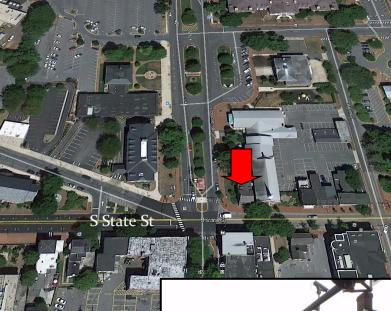

## PROPERTY FOR SALE/LEASE

205 S State Street

- Building size: 4,948+/- SF
- Sale Price: \$495,000
- Lease Price: \$16.00 psf NNN
- Zoning: RGO
- Tax Parcel Number: 2-05-07709-05-0100-00
- Kent County Taxes 2015 \$2,872.57
- City of Dover Taxes 2015 \$2,568.09
- Utilities: City of Dover

## PROPERTY FOR SALE/LEASE

205 S State Street

Dover, DE

Conveniently located in Downtown Dover within walking distance to services downtown, banks, food & post office. Building features 2 floors of offices & conference rooms. The offices to the rear of the property have a separate entrance. Street parking.