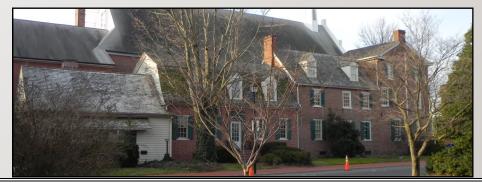

## PROPERTY FOR SALE/LEASE

205 S State Street

- Building size: 4,948+/- SF
- Sale Price: \$495,000
- Lease Price: \$16.00 psf NNN
- Zoning: RGO
- Tax Parcel Number: 2-05-07709-05-0100-00
- Kent County Taxes 2015 \$2,872.57
- City of Dover Taxes 2015 \$2,568.09
- Utilities: City of Dover

## PROPERTY FOR SALE/LEASE

205 S State Street

Dover, DE

Conveniently located in Downtown Dover within walking distance to services downtown, banks, food & post office. Building features 2 floors of offices & conference rooms. The offices to the rear of the property have a separate entrance. Street parking.