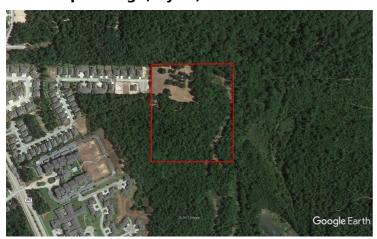

# 17 acres near UT Tyler

# TBD Chapel Ridge, Tyler, TX 75707

### **Features**

17 acre tract of land situated in South Tyler. Easy access to The University of Texas at Tyler, S Broadway Ave and TX-64 with numerous possibilities for commercial, multi-family and office development.