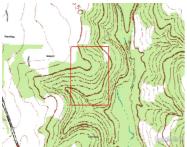

# 17 acres near UT Tyler

# TBD Chapel Ridge, Tyler, TX 75707

### **Features**

17 acre tract of land situated in South Tyler. Easy access to The University of Texas at Tyler, S Broadway Ave and TX-64 with numerous possibilities for commercial, multi-family and office development.