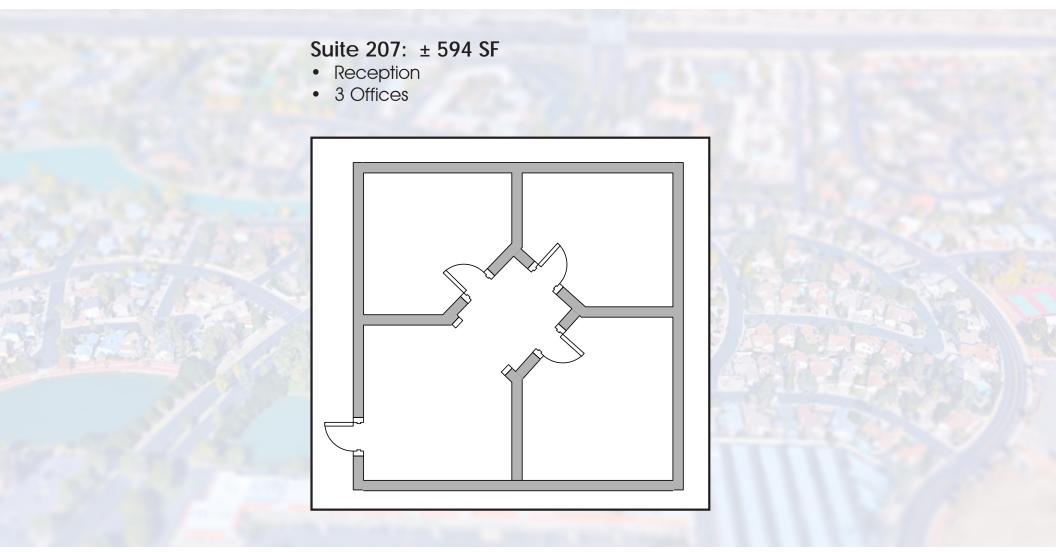

#### **FEATURES**

- Suite 207 (±594 SF)
- Part of a  $\pm 15,233$  SF Multi-Tenant Office Plaza
- Lakefront Views & Attractive Landscaping
- Covered Parking and Monument Signage Available

- Frontage on Dobson Rd Great Street Visibility
- C-2 Zoning, City of Mesa
- Direct Access to US-60, Site is Located 1/2 Mile South of Freeway
- 1 Mile From Loop 101