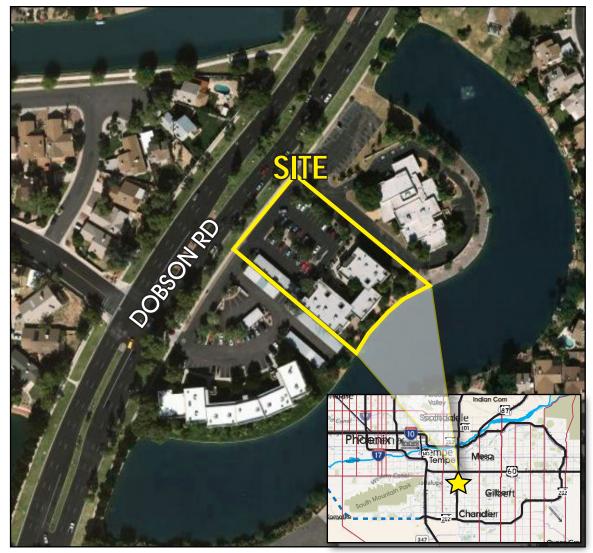

#### **FEATURES**

- Suite 207 (±594 SF)
- Part of a  $\pm 15,233$  SF Multi-Tenant Office Plaza
- Lakefront Views & Attractive Landscaping
- Covered Parking and Monument Signage Available

- Frontage on Dobson Rd Great Street Visibility
- C-2 Zoning, City of Mesa
- Direct Access to US-60, Site is Located 1/2 Mile South of Freeway
- 1 Mile From Loop 101