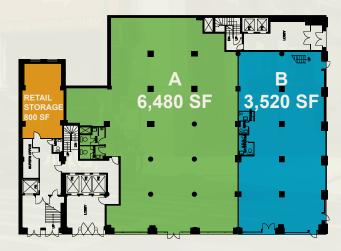

## Join surrounding Union Square retailers



**GROUND FLOOR** 10,000 SF (Divisible)

**MEZZANINE** 1,061 SF

GROUND FLOOR STORAGE 800 SF

FRONTAGE Approximately 140 FT Wraparound

CEILING HEIGHT 16 FT

POSSESSION Arranged Divisons possible - Potential layouts enclosed

Vented opportunity with tremendous corner exposure

Potential to provide an additional 2,500 SF of Basement storage

One block east of the Union Square subway hub, which services over 190,000 daily passengers

Surrounded by over 100,000 students from five different universitites

Join WeWork - Occupying 128,000 SF in the building



34.7 million annual subway riders

# **33 IRVING** PLACE

**GROUND FLOOR** 

### **SCENARIO 1**



**EAST 16TH STREET** 

#### **SCENARIO 2**



#### **SCENARIO 4**



#### **SCENARIO 3**







125 Park Avenue, New York, NY 10017 www.ngkf.com

The information contained herein has been obtained from sources deemed reliable but has not been verified and no guarantee, warranty or representation, either express or implied, is made with respect to such information. Terms of sale or lease and availability are subject to change or withdrawal without notice.