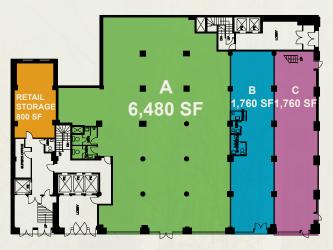

## Join surrounding Union Square retailers



**GROUND FLOOR** 10,000 SF (Divisible)

**MEZZANINE** 1,061 SF

GROUND FLOOR STORAGE 800 SF

FRONTAGE Approximately 140 FT Wraparound

CEILING HEIGHT 16 FT

POSSESSION Arranged Divisons possible - Potential layouts enclosed

Vented opportunity with tremendous corner exposure

Potential to provide an additional 2,500 SF of Basement storage

One block east of the Union Square subway hub, which services over 190,000 daily passengers

Surrounded by over 100,000 students from five different universitites

Join WeWork - Occupying 128,000 SF in the building



34.7 million annual subway riders

# **33 IRVING** PLACE

**GROUND FLOOR** 

### **SCENARIO 1**



**EAST 16TH STREET** 

#### **SCENARIO 2**



#### **SCENARIO 4**



#### **SCENARIO 3**







125 Park Avenue, New York, NY 10017 www.ngkf.com

The information contained herein has been obtained from sources deemed reliable but has not been verified and no guarantee, warranty or representation, either express or implied, is made with respect to such information. Terms of sale or lease and availability are subject to change or withdrawal without notice.