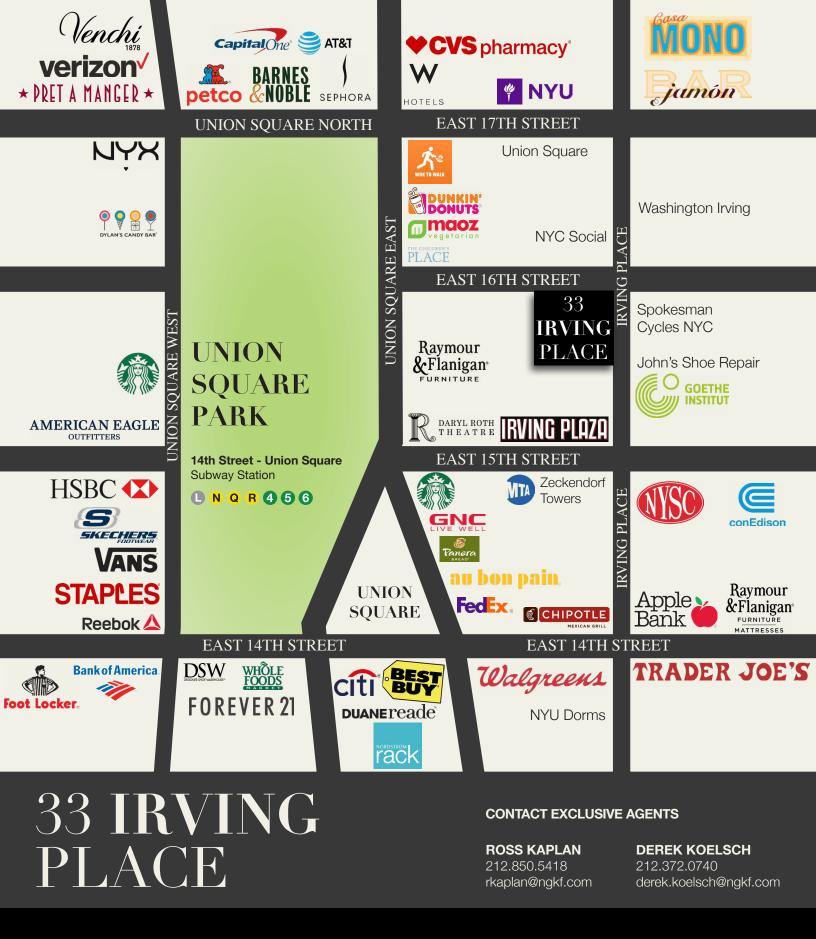

Vented opportunity with tremendous corner exposure

Potential to provide an additional 2,500 SF of Basement storage

One block east of the Union Square subway hub, which services over 190,000 daily passengers

Surrounded by over 100,000 students from five different universitites

Join WeWork - Occupying 128,000 SF in the building

34.7 million annual subway riders

# **33 IRVING** PLACE

**GROUND FLOOR** 