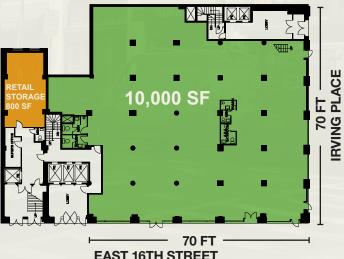

## Join surrounding Union Square retailers

**GROUND FLOOR** 10,000 SF (Divisible)

**MEZZANINE** 1,061 SF

GROUND FLOOR STORAGE 800 SF

FRONTAGE Approximately 140 FT Wraparound

CEILING HEIGHT 16 FT

POSSESSION Arranged Divisons possible - Potential layouts enclosed

### **SCENARIO 1**

**EAST 16TH STREET** 