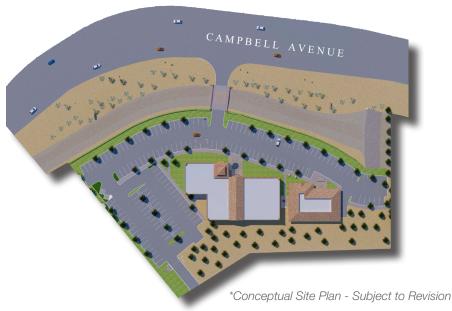

## Property & Location Highlights

- New Class A Office Development at the Base of the Catalina Foothills
- Up to 40,000 50,000 RSF Available
- Flexible site plan allows for custom design to accommodate users' requirements
- Project to be designed with high-end Southwestern architectural style for a comfortable yet professional office setting
- Generous Tenant Improvement packages available for Tenants or sales of shell building on a condominium basis for Buyers
- Exciting new development set to break ground soon